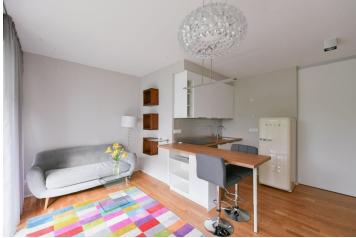

\* Area of the unit according to the Civil Code. The area consists of the sum total area of the entire unit bounded by perimeter walls.

This completely renovated furnished apartment with a wraparound terrace is situated on the 1st floor of a modern building with an elevator that stands on a quiet street in Břevnov, Prague 6, within easy reach of the Prague Castle and Ladronka Park, with quick connections to the metro, the city center, and the airport. An area with complete public amenities including schools, shops, sports facilities, and restaurants, conveniently located for international schools.

The interior features a living room with a fully fitted open plan kitchen, a bedroom with built-in wardrobes, a bathroom (bathtub, toilet with bidet shower), a utility room, and an entrance hall with built-in storage space. Facing the quiet green courtyard, the **terrace** is accessible both from the living room and the bedroom.

**Smart home system**, **hardwood parquet floors**, tiles, security entry door, automatic exterior blinds, gas boiler, underfloor heating in the bathroom, washing machine, new kitchen, dishwasher, induction stove top, video entry phone, barrier-free access.