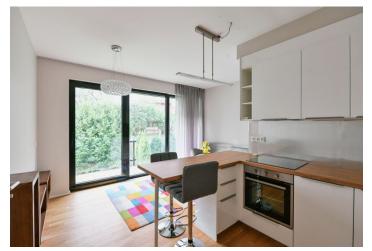

The interior features a living room with a fully fitted open plan kitchen, a bedroom with built-in wardrobes, a bathroom (bathtub, toilet with bidet shower), a utility room, and an entrance hall with built-in storage space. Facing the quiet green courtyard, the **terrace** is accessible both from the living room and the bedroom.

**Smart home system**, **hardwood parquet floors**, tiles, security entry door, automatic exterior blinds, gas boiler, underfloor heating in the bathroom, washing machine, new kitchen, dishwasher, induction stove top, video entry phone, barrier-free access.