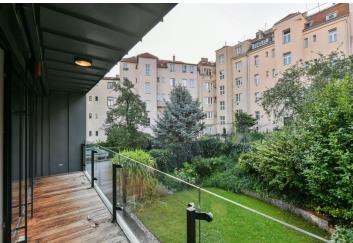

\* Area of the unit according to the Civil Code. The area consists of the sum total area of the entire unit bounded by perimeter walls.

This completely renovated furnished apartment with a wraparound terrace is situated on the 1st floor of a modern building with an elevator that stands on a quiet street in Břevnov, Prague 6, within easy reach of the Prague Castle and Ladronka Park, with quick connections to the metro, the city center, and the airport. An area with complete public amenities including schools, shops, sports facilities, and restaurants, conveniently located for international schools.

The interior features a living room with a fully fitted open plan kitchen, a bedroom with built-in wardrobes, a bathroom (bathtub, toilet with bidet shower), a utility room, and an entrance hall with built-in storage space. Facing the quiet green courtyard, the **terrace** is accessible both from the living room and the bedroom.