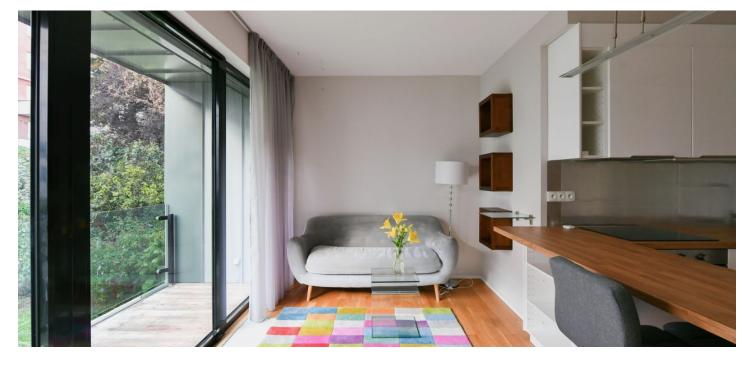

\* Area of the unit according to the Civil Code. The area consists of the sum total area of the entire unit bounded by perimeter walls.

This completely renovated furnished apartment with a wraparound terrace is situated on the 1st floor of a modern building with an elevator that stands on a quiet street in Břevnov, Prague 6, within easy reach of the Prague Castle and Ladronka Park, with quick connections to the metro, the city center, and the airport. An area with complete public amenities including schools, shops, sports facilities, and restaurants, conveniently located for international schools.

The interior features a living room with a fully fitted open plan kitchen, a bedroom with built-in wardrobes, a bathroom (bathtub, toilet with bidet shower), a utility room, and an entrance hall with built-in storage space. Facing the quiet green courtyard, the **terrace** is accessible both from the living room and the bedroom.

**Smart home system**, **hardwood parquet floors**, tiles, security entry door, automatic exterior blinds, gas boiler, underfloor heating in the bathroom, washing machine, new kitchen, dishwasher, induction stove top, video entry phone, barrier-free access.