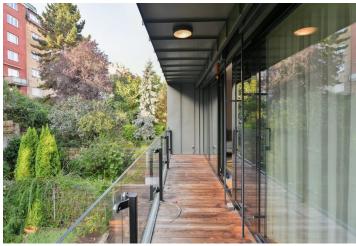

\* Area of the unit according to the Civil Code. The area consists of the sum total area of the entire unit bounded by perimeter walls.

This completely renovated furnished apartment with a wraparound terrace is situated on the 1st floor of a modern building with an elevator that stands on a quiet street in Břevnov, Prague 6, within easy reach of the Prague Castle and Ladronka Park, with quick connections to the metro, the city center, and the airport. An area with complete public amenities including schools, shops, sports facilities, and restaurants, conveniently located for international schools.

The interior features a living room with a fully fitted open plan kitchen, a bedroom with built-in wardrobes, a bathroom (bathtub, toilet with bidet shower), a utility room, and an entrance hall with built-in storage space. Facing the quiet green courtyard, the **terrace** is accessible both from the living room and the bedroom.