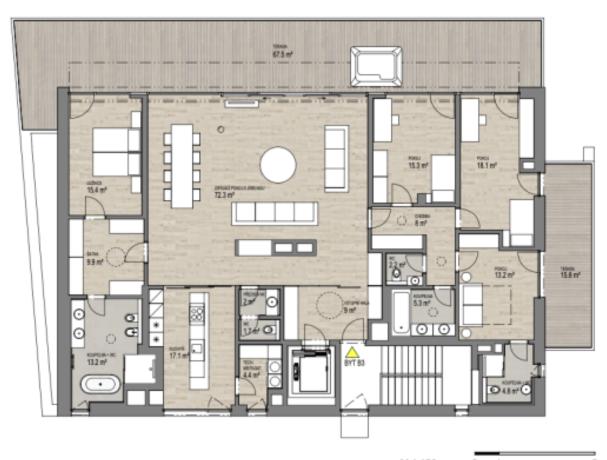

Fully equipped apartment on the 2nd top floor of a new building with an elevator with direct access to the apartment. The over 70-meter living room with a dining area is followed by a separate kitchen with utility facilities and a toilet. The master bedroom is accessed through a spacious walk-in wardrobe, adjacent to which is a bathroom with a shower and bathtub. On the opposite side of the apartment are 3 more bedrooms, 2 bathrooms, a toilet, and a hallway. From each room, it is possible to enter one or both terraces with a fascinating view. The apartment includes 2 parking spaces with the possibility of recharging electric cars and a generous cellar cubicle, both on the 3rd underground floor. The new building from 2021 is surrounded by greenery accessible to all residents of the building.

<sup>\*</sup> Area of the unit according to the Civil Code. The area consists of the sum total area of the entire unit bounded by perimeter walls.

of Prague 4.

Floor area 205.9 m², terrace 67.5 m², 2nd terrace 15.8 m², cellar 14,9 m².