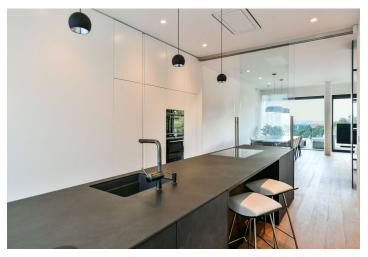

Fully equipped apartment on the 2nd top floor of a new building with an elevator with direct access to the apartment. The over 70-meter living room with a dining area is followed by a separate kitchen with utility facilities and a toilet. The master bedroom is accessed through a spacious walk-in wardrobe, adjacent to which is a bathroom with a shower and bathtub. On the opposite side of the apartment are 3 more bedrooms, 2 bathrooms, a toilet, and a hallway. From each room, it is possible to enter one or both terraces with a fascinating view. The apartment includes 2 parking spaces with the possibility of recharging electric cars and a generous cellar cubicle, both on the 3rd underground floor. The new building from 2021 is surrounded by greenery accessible to all residents of the building.

The residence, which won the prestigious prize for "The best residential project up to 30 units" in 2021, is characterized by an emphasis on quality architecture, top-quality materials, and smart technologies. The generously conceived interior of the apartment, designed by a renowned architect, is characterized by 3-meter high ceilings and huge windows (with automatic blinds) that illuminate all living rooms. Hardwood floors, ceiling-high, flushframed doors with crystal handles, and custom lacquered wood built-in cabinets add to the premium feel. The kitchen, lined with Italian Laminam ceramics, is equipped with Siemens, Miele appliances and a Faber ceiling hood. The furniture is mainly made by PROSTORIA, BoConcept, dining chairs by the VITRA Swiss manufacturer. The bathrooms and toilets, lined with a combination of Turkish marble, ceramics and concrete coverages, are equipped with Catalano sanitary ware, Axor Citterio chrome faucets and Hüppe Aura shower screens. MODULAR, OCCHIO and Flos lighting was carefully selected as part of the interior design. Light pipes are installed in the bathrooms, in the corridors and in the vestibule, and the walls are lined with LED lighting. The walls are cooled and heated using a heat pump, the bathrooms have underfloor heating. Home control is simplified by the Loxone SMART HOME system.