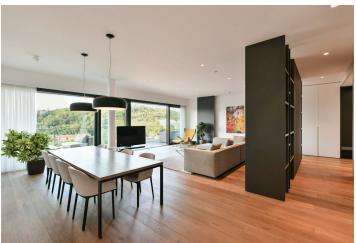

Fully equipped apartment on the 2nd top floor of a new building with an elevator with direct access to the apartment. The over 70-meter living room with a dining area is followed by a separate kitchen with utility facilities and a toilet. The master bedroom is accessed through a spacious walk-in wardrobe, adjacent to which is a bathroom with a shower and bathtub. On the opposite side of the apartment are 3 more bedrooms, 2 bathrooms, a toilet, and a hallway. From each room, it is possible to enter one or both terraces with a fascinating view. The apartment includes 2 parking spaces with the possibility of recharging electric cars and a generous cellar cubicle, both on the 3rd underground floor. The new building from 2021 is surrounded by greenery accessible to all residents of the building.

The residence, which won the prestigious prize for "The best residential project up to 30 units" in 2021, is characterized by an emphasis on quality architecture, top-quality materials, and smart technologies. The generously conceived interior of the apartment, designed by a renowned architect, is characterized by 3-meter high ceilings and huge windows (with automatic blinds) that illuminate all living rooms. Hardwood floors, ceiling-high, flushframed doors with crystal handles, and custom lacquered wood built-in cabinets add to the premium feel. The kitchen, lined with Italian Laminam ceramics, is equipped with Siemens, Miele appliances and a Faber ceiling hood. The furniture is mainly made by PROSTORIA, BoConcept, dining chairs by the VITRA Swiss manufacturer. The bathrooms and toilets, lined with a combination of Turkish marble, ceramics and concrete coverages, are equipped with Catalano sanitary ware, Axor Citterio chrome faucets and Hüppe Aura shower screens. MODULAR, OCCHIO and Flos lighting was carefully selected as part of the interior design. Light pipes are installed in the bathrooms, in the corridors and in the vestibule, and the walls are lined with LED lighting. The walls are cooled and heated using a heat pump, the bathrooms have underfloor heating. Home control is simplified by the Loxone SMART HOME system.