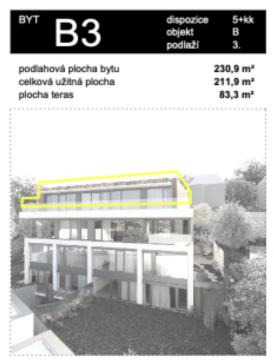

Ask for price

230.9 m², Prague 4, Braník, V podhájí

Ask for price

230.9 m², Prague 4, Braník, V podhájí

| Total area   | 314 m <sup>2</sup>                                             |
|--------------|----------------------------------------------------------------|
| Floor area*  | 231 m²                                                         |
| Terrace      | 83 m²                                                          |
| Parking      | 2 parking spaces with possibility of<br>charging electric cars |
| Garage       | Yes                                                            |
| Cellar       | Yes                                                            |
| PENB         | В                                                              |
| Reference nu | imber 106069                                                   |

\* Area of the unit according to the Civil Code. The area consists of the sum total area of the entire unit bounded by perimeter walls.

This exclusive penthouse with 4 bedrooms, 2 terraces, and 2 parking spaces embodies living of the highest standard in the timeless Braník Residences residential project. This unique property with an exceptional view of the Prague panorama and the slopes of the Prokop Valley is located in a desirable part of Prague 4, close to the city center, but with immediate access to nature.

Fully equipped apartment on the 2nd top floor of a new building with an elevator with direct access to the apartment. The over 70-meter living room with a dining area is followed by a separate kitchen with utility facilities and a toilet. The master bedroom is accessed through a spacious walk-in wardrobe, adjacent to which is a bathroom with a shower and bathtub. On the opposite side of the apartment are 3 more bedrooms, 2 bathrooms, a toilet, and a hallway. From each room, it is possible to enter one or both terraces with a fascinating view. The apartment includes 2 parking spaces with the possibility of recharging electric cars and a generous cellar cubicle, both on the 3rd underground floor. The new building from 2021 is surrounded by greenery accessible to all residents of the building.