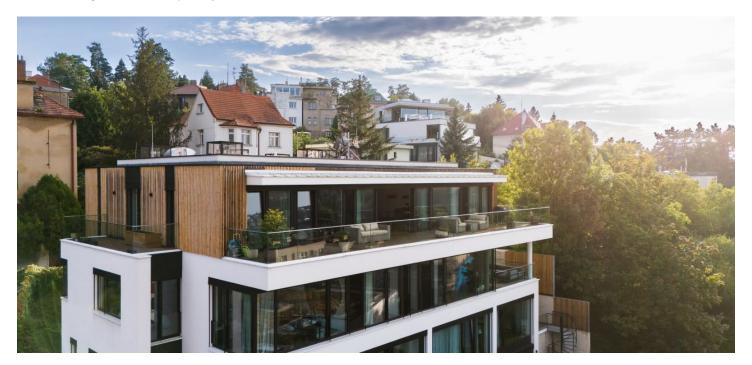

\* Area of the unit according to the Civil Code. The area consists of the sum total area of the entire unit bounded by perimeter walls.

This exclusive penthouse with 4 bedrooms, 2 terraces, and 2 parking spaces embodies living of the highest standard in the timeless Braník Residences residential project. This unique property with an exceptional view of the Prague panorama and the slopes of the Prokop Valley is located in a desirable part of Prague 4, close to the city center, but with immediate access to nature.

Fully equipped apartment on the 2nd top floor of a new building with an elevator with direct access to the apartment. The over 70-meter living room with a dining area is followed by a separate kitchen with utility facilities and a toilet. The master bedroom is accessed through a spacious walk-in wardrobe, adjacent to which is a bathroom with a shower and bathtub. On the opposite side of the apartment are 3 more bedrooms, 2 bathrooms, a toilet, and a hallway. From each room, it is possible to enter one or both terraces with a fascinating view. The apartment includes 2 parking spaces with the possibility of recharging electric cars and a generous cellar cubicle, both on the 3rd underground floor. The new building from 2021 is surrounded by greenery accessible to all residents of the building.

The residence, which won the prestigious prize for "The best residential project up to 30 units" in 2021, is characterized by an emphasis on quality architecture, top-quality materials, and smart technologies. The generously conceived interior of the apartment, designed by a renowned architect, is characterized by 3-meter high ceilings and huge windows (with automatic blinds) that illuminate all living rooms. Hardwood floors, ceiling-high, flushframed doors with crystal handles, and custom lacquered wood built-in cabinets add to the premium feel. The kitchen, lined with Italian Laminam ceramics, is equipped with Siemens, Miele appliances and a Faber ceiling hood. The furniture is mainly made by PROSTORIA, BoConcept, dining chairs by the VITRA Swiss manufacturer. The bathrooms and toilets, lined with a combination of Turkish marble, ceramics and concrete coverages, are equipped with Catalano sanitary ware, Axor Citterio chrome faucets and Hüppe Aura shower screens. MODULAR, OCCHIO and Flos lighting was carefully selected as part of the interior design. Light pipes are installed in the bathrooms, in the corridors and in the vestibule, and the walls are lined with LED lighting. The walls are cooled and heated using a heat pump, the bathrooms have underfloor heating. Home control is simplified by the Loxone SMART HOME system.