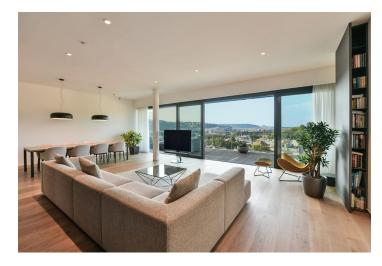

Fully equipped apartment on the 2nd top floor of a new building with an elevator with direct access to the apartment. The over 70-meter living room with a dining area is followed by a separate kitchen with utility facilities and a toilet. The master bedroom is accessed through a spacious walk-in wardrobe, adjacent to which is a bathroom with a shower and bathtub. On the opposite side of the apartment are 3 more bedrooms, 2 bathrooms, a toilet, and a hallway. From each room, it is possible to enter one or both terraces with a fascinating view. The apartment includes 2 parking spaces with the possibility of recharging electric cars and a generous cellar cubicle, both on the 3rd underground floor. The new building from 2021 is surrounded by greenery accessible to all residents of the building.

The residence, which won the prestigious prize for "The best residential project up to 30 units" in 2021, is characterized by an emphasis on quality architecture, top-quality materials, and smart technologies. The generously conceived interior of the apartment, designed by a renowned architect, is characterized by 3-meter high ceilings and huge windows (with automatic blinds) that illuminate all living rooms. Hardwood floors, ceiling-high, flushframed doors with crystal handles, and custom lacquered wood built-in cabinets add to the premium feel. The kitchen, lined with Italian Laminam ceramics, is equipped with Siemens, Miele appliances and a Faber ceiling hood. The furniture is mainly made by PROSTORIA, BoConcept, dining chairs by the VITRA Swiss manufacturer. The bathrooms and toilets, lined with a combination of Turkish marble, ceramics and concrete coverages, are equipped with Catalano sanitary ware, Axor Citterio chrome faucets and Hüppe Aura shower screens. MODULAR, OCCHIO and Flos lighting was carefully selected as part of the interior design. Light pipes are installed in the bathrooms, in the corridors and in the vestibule, and the walls are lined with LED lighting. The walls are cooled and heated using a heat pump, the bathrooms have underfloor heating. Home control is simplified by the Loxone SMART HOME system.