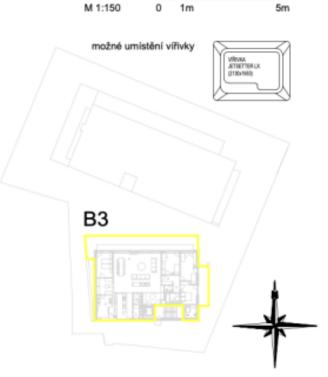

Fully equipped apartment on the 2nd top floor of a new building with an elevator with direct access to the apartment. The over 70-meter living room with a dining area is followed by a separate kitchen with utility facilities and a toilet. The master bedroom is accessed through a spacious walk-in wardrobe, adjacent to which is a bathroom with a shower and bathtub. On the opposite side of the apartment are 3 more bedrooms, 2 bathrooms, a toilet, and a hallway. From each room, it is possible to enter one or both terraces with a fascinating view. The apartment includes 2 parking spaces with the possibility of recharging electric cars and a generous cellar cubicle, both on the 3rd underground floor. The new building from 2021 is surrounded by greenery accessible to all residents of the building.