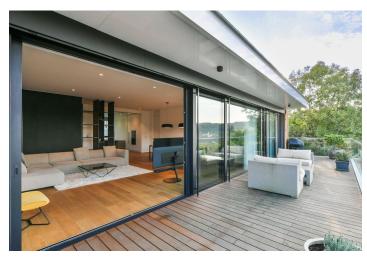

Fully equipped apartment on the 2nd top floor of a new building with an elevator with direct access to the apartment. The over 70-meter living room with a dining area is followed by a separate kitchen with utility facilities and a toilet. The master bedroom is accessed through a spacious walk-in wardrobe, adjacent to which is a bathroom with a shower and bathtub. On the opposite side of the apartment are 3 more bedrooms, 2 bathrooms, a toilet, and a hallway. From each room, it is possible to enter one or both terraces with a fascinating view. The apartment includes 2 parking spaces with the possibility of recharging electric cars and a generous cellar cubicle, both on the 3rd underground floor. The new building from 2021 is surrounded by greenery accessible to all residents of the building.

The residence, which won the prestigious prize for "The best residential project up to 30 units" in 2021, is characterized by an emphasis on quality architecture, top-quality materials, and smart technologies. The generously conceived interior of the apartment, designed by a renowned architect, is characterized by 3-meter high ceilings and huge windows (with automatic blinds) that illuminate all living rooms. Hardwood floors, ceiling-high, flushframed doors with crystal handles, and custom lacquered wood built-in cabinets add to the premium feel. The kitchen, lined with Italian Laminam ceramics, is equipped with Siemens, Miele appliances and a Faber ceiling hood. The furniture is mainly made by PROSTORIA, BoConcept, dining chairs by the VITRA Swiss manufacturer. The bathrooms and toilets, lined with a combination of Turkish marble, ceramics and concrete coverages, are equipped with Catalano sanitary ware, Axor Citterio chrome faucets and Hüppe Aura shower screens. MODULAR, OCCHIO and Flos lighting was carefully selected as part of the interior design. Light pipes are installed in the bathrooms, in the corridors and in the vestibule, and the walls are lined with LED lighting. The walls are cooled and heated using a heat pump, the bathrooms have underfloor heating. Home control is simplified by the Loxone SMART HOME system.