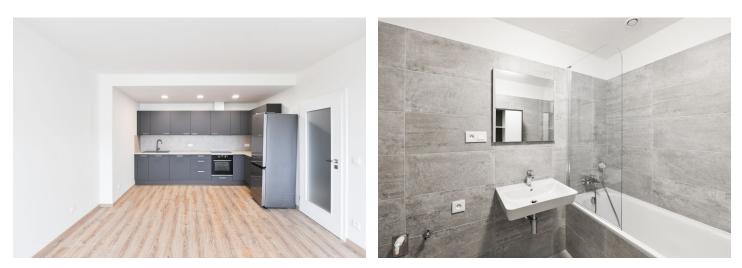

The apartment includes a living room with a fully fitted open plan kitchen and access to the **balcony**, 2 bedrooms (one with a wardrobe), a bathroom (bathtub with a shower screen), a separate toilet, a storage closet, and an entrance hall.

Vinyl floors, tiles, automatic exterior blinds, central heating, dishwasher, induction stove top, **cellar**, elevator, bike/pram storage room with a bike wash in the building. A **garage parking** space with a charger for electric cars is included.