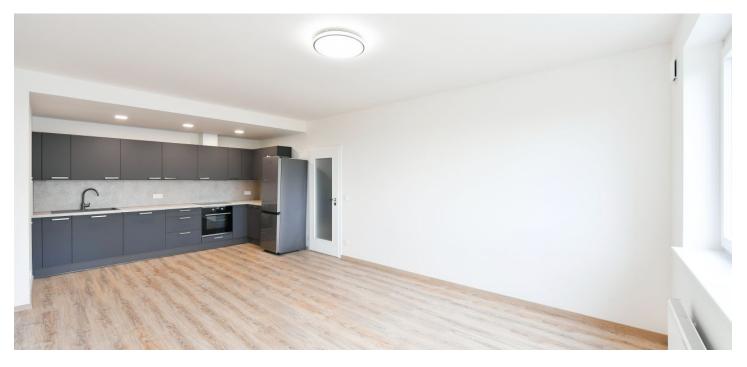

This brand-new unfurnished apartment with a balcony is on the 4th floor of the recently built Albatros residential complex. Set in a quiet residential part of Prague 9 – Kbely, near a park with many in-line and bike trails, and with full amenities and services in place – only a five-minute drive from the Letňany metro station (line C), and seven minutes from the Letňany shopping center.

The apartment includes a living room with a fully fitted open plan kitchen and access to the **balcony**, 2 bedrooms (one with a wardrobe), a bathroom (bathtub with a shower screen), a separate toilet, a storage closet, and an entrance hall.

Vinyl floors, tiles, automatic exterior blinds, central heating, dishwasher, induction stove top, **cellar**, elevator, bike/pram storage room with a bike wash in the building. A **garage parking** space with a charger for electric cars is included.