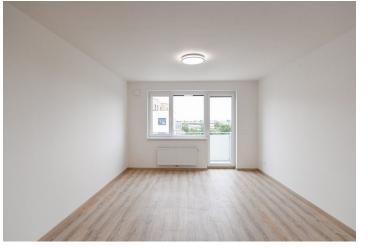

The apartment includes a living room with a fully fitted open plan kitchen and access to the **balcony**, 2 bedrooms (one with a wardrobe), a bathroom (bathtub with a shower screen), a separate toilet, a storage closet, and an entrance hall.