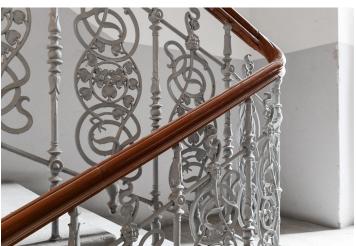

Casement windows, replicas of the original cassette doors or decorative stucco refer to the history of the building, modern elements include Frevini parquet floors in a chevron pattern, large-format tiles and floor tiles by the Italian Fondovalle brand or Treemme designer bathroom faucets in a bronze shade. The air conditioning will ensure an optimal temperature even on hot days, and the home's gas boiler will take care of the heating. The apartment comes with a cellar. The house has representative common areas and a modern elevator, there are only 2 apartment units on the floor.