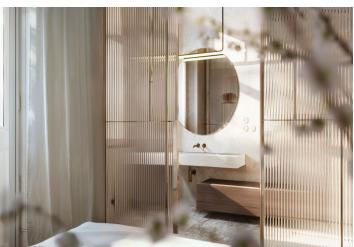

The area of the apartment is purposefully divided into social and private zones. The social part is represented by a generously designed living room with preparation for the kitchen, with windows facing the street. The private zone consists of the master bedroom with en-suite bathroom, wak-in wardrobe and access to the south-facing loggia and the second bedroom. From the central entrance hall there is access to all the rooms, to the bathroom and to the separate toilet.

Casement windows, replicas of the original cassette doors or decorative stucco refer to the history of the building, modern elements include Frevini parquet floors in a chevron pattern, large-format tiles and floor tiles by the Italian Fondovalle brand or Treemme designer bathroom faucets in a bronze shade. The air conditioning will ensure an optimal temperature even on hot days, and the home's gas boiler will take care of the heating. The apartment comes with a cellar. The house has representative common areas and a modern elevator, there are only 2 apartment units on the floor.