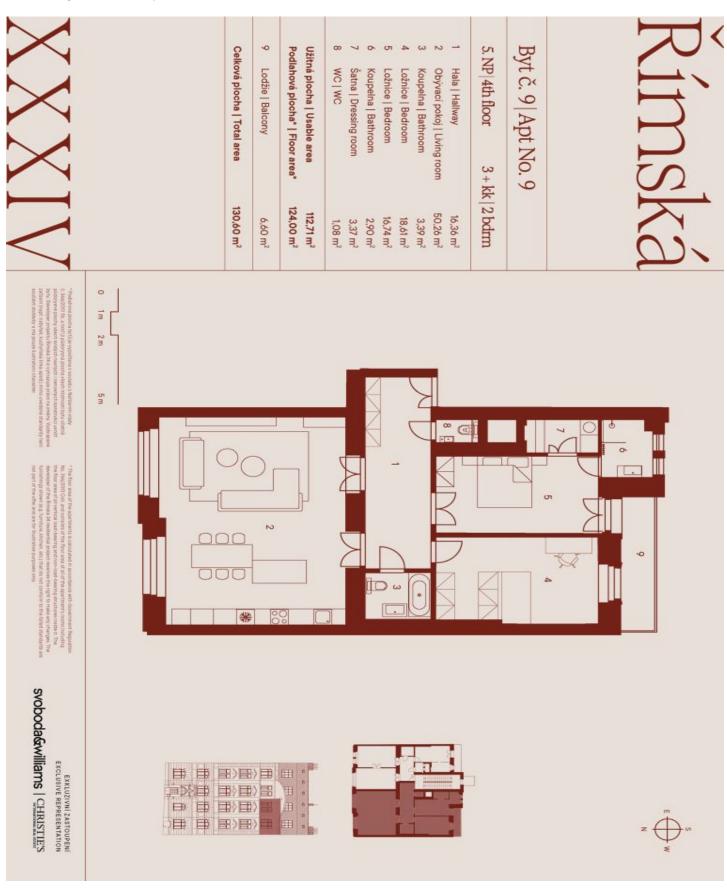

### Apartment Two-bedroom (3+kk)

€1376767 I CZK 34371000

124 m², Prague 2, Vinohrady, Římská

| Total area       | 131 m² |
|------------------|--------|
| Floor area*      | 124 m² |
| Loggia           | 7 m²   |
| Parking          | -      |
| Cellar           | Yes    |
| PENB             | G      |
| Reference number | 106059 |

Floor area 124 m², loggia 6.6 m².

For more information, please visit the project website www.rimska34.cz.