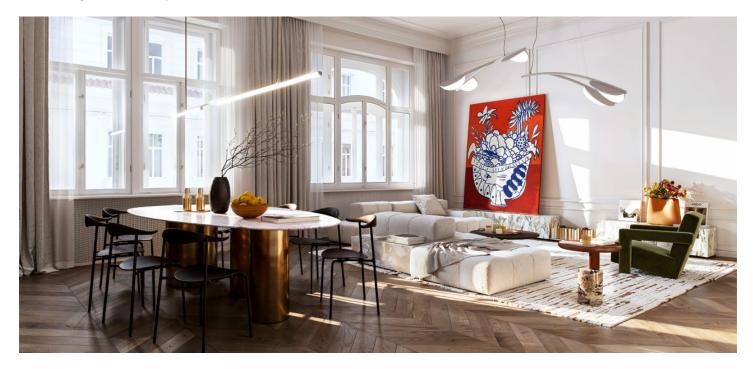

The area of the apartment is purposefully divided into social and private zones. The social part is represented by a generously designed living room with preparation for the kitchen, with windows facing the street. The private zone consists of the master bedroom with en-suite bathroom, wak-in wardrobe and access to the south-facing loggia and the second bedroom. From the central entrance hall there is access to all the rooms, to the bathroom and to the separate toilet.

Casement windows, replicas of the original cassette doors or decorative stucco refer to the history of the building, modern elements include Frevini parquet floors in a chevron pattern, large-format tiles and floor tiles by the Italian Fondovalle brand or Treemme designer bathroom faucets in a bronze shade. The air conditioning will ensure an optimal temperature even on hot days, and the home's gas boiler will take care of the heating. The apartment comes with a cellar. The house has representative common areas and a modern elevator, there are only 2 apartment units on the floor.