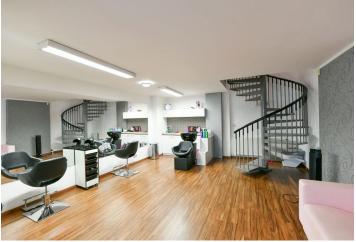

The entrance part consists of a small reception, a main room, and a **kitchen**. A second, smaller room and a bathroom (toilet, **shower**, and sink) are located on the upper level, accessible via a **spiral staircase**.

Large plastic double-glazed windows can be shaded with **textile blinds**. Laminate floors, heating by radiators with a central heat source. **A light board** and **a large signboard** are installed on the facade. The space is currently approved as a hairdressing studio is **rented long-term with a notice period of 3 months**. In the past, it also served as a gym or flower shop.