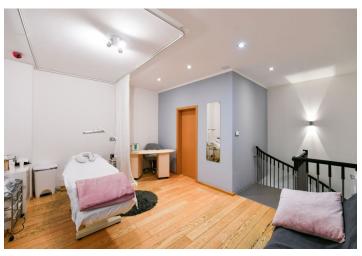

## € 290 316 I CZK 7 300 000

This duplex non-residential space with a total area of almost 70 m<sup>2</sup> with direct access from the street is located on the ground floor of a building in the Nová Harfa III residential project near a tram and bus stop.

The entrance part consists of a small reception, a main room, and a **kitchen**. A second, smaller room and a bathroom (toilet, **shower**, and sink) are located on the upper level, accessible via a **spiral staircase**.

Large plastic double-glazed windows can be shaded with **textile blinds**. Laminate floors, heating by radiators with a central heat source. **A light board** and **a large signboard** are installed on the facade. The space is currently approved as a hairdressing studio is **rented long-term with a notice period of 3 months**. In the past, it also served as a gym or flower shop.