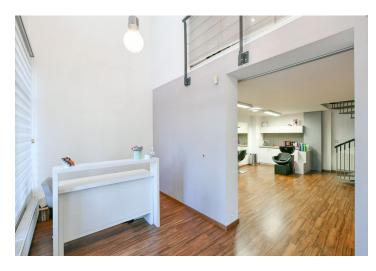

The entrance part consists of a small reception, a main room, and a **kitchen**. A second, smaller room and a bathroom (toilet, **shower**, and sink) are located on the upper level, accessible via a **spiral staircase**.