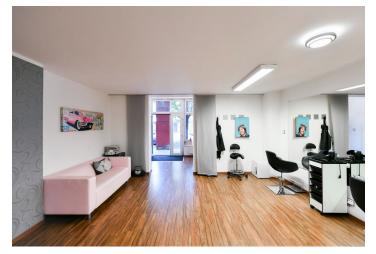

The entrance part consists of a small reception, a main room, and a **kitchen**. A second, smaller room and a bathroom (toilet, **shower**, and sink) are located on the upper level, accessible via a **spiral staircase**.

Large plastic double-glazed windows can be shaded with **textile blinds**. Laminate floors, heating by radiators with a central heat source. **A light board** and **a large signboard** are installed on the facade. The space is currently approved as a hairdressing studio is **rented long-term with a notice period of 3 months**. In the past, it also served as a gym or flower shop.