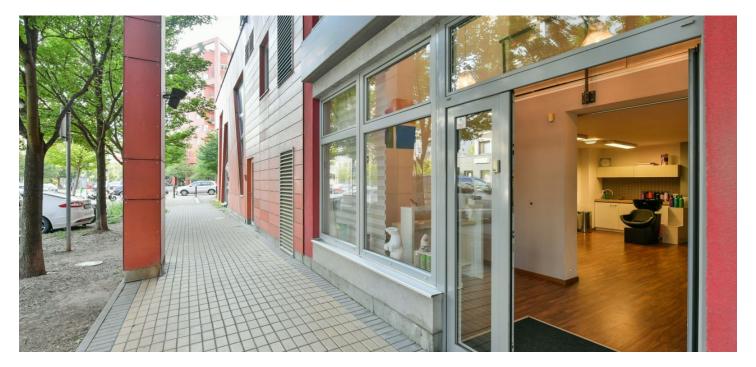

## € 290 316 I CZK 7 300 000

This duplex non-residential space with a total area of almost 70 m<sup>2</sup> with direct access from the street is located on the ground floor of a building in the Nová Harfa III residential project near a tram and bus stop.

Large plastic double-glazed windows can be shaded with **textile blinds**. Laminate floors, heating by radiators with a central heat source. **A light board** and **a large signboard** are installed on the facade. The space is currently approved as a hairdressing studio is **rented long-term with a notice period of 3 months**. In the past, it also served as a gym or flower shop.