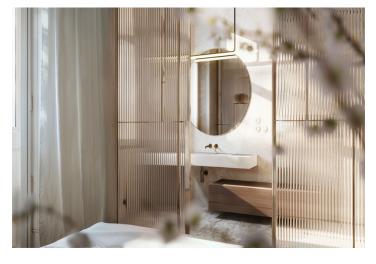

The area of the apartment is purposefully divided into social and private zones. The social part is represented by a generously designed living room with preparation for the kitchen, with windows facing the street. The private zone consists of the master bedroom with en-suite bathroom, wak-in wardrobe and access to the south-facing loggia and the second bedroom. From the central entrance hall there is access to all the rooms, to the bathroom and to the separate toilet.

Casement windows, replicas of the original cassette doors or decorative stucco refer to the history of the building, modern elements include Frevini parquet floors in a chevron pattern, large-format tiles and floor tiles by the Italian Fondovalle brand or Treemme designer bathroom faucets in a bronze shade. The air conditioning will ensure an optimal temperature even on hot days, and the home's gas boiler will take care of the heating. The apartment comes with a cellar. The house has representative common areas and a modern elevator, there are only 2 apartment units on the floor.