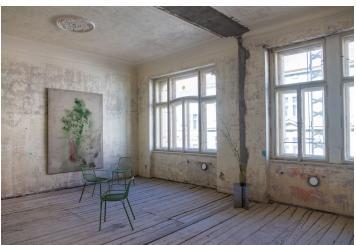

\* Size of the unit according to the Housing Act. The area consists of the sum total of the internal area of every room.

An apartment of more than one hundred meters with a loggia towards a quiet green courtyard is offered on the 2nd floor of a boutique residence, which allows living in Art Nouveau settings at a great address in the wider center of the metropolis in Vinohrady.

Casement windows, replicas of the original cassette doors or decorative stucco refer to the history of the building, modern elements include Frevini parquet floors in a chevron pattern, large-format tiles and floor tiles by the Italian Fondovalle brand or Treemme designer bathroom faucets in a bronze shade. The air conditioning will ensure an optimal temperature even on hot days, and the home's gas boiler will take care of the heating. The apartment comes with a cellar. The house has representative common areas and a modern elevator, there are only 2 apartment units on the floor.