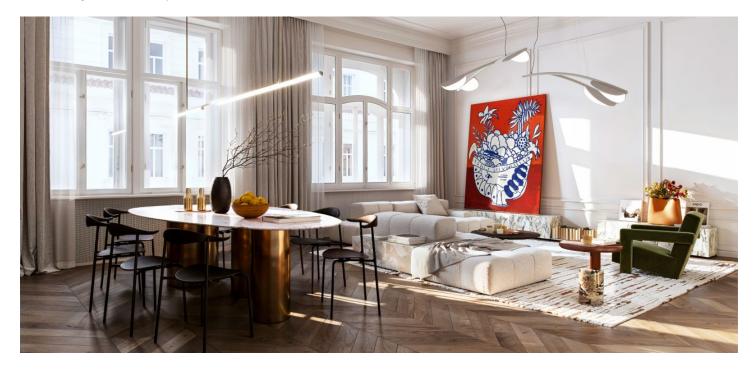

\* Size of the unit according to the Housing Act. The area consists of the sum total of the internal area of every room.

An apartment of more than one hundred meters with a loggia towards a quiet green courtyard is offered on the 2nd floor of a boutique residence, which allows living in Art Nouveau settings at a great address in the wider center of the metropolis in Vinohrady.

The area of the apartment is purposefully divided into social and private zones. The social part is represented by a generously designed living room with preparation for the kitchen, with windows facing the street. The private zone consists of the master bedroom with en-suite bathroom, wak-in wardrobe and access to the south-facing loggia and the second bedroom. From the central entrance hall there is access to all the rooms, to the bathroom and to the separate toilet.

Casement windows, replicas of the original cassette doors or decorative stucco refer to the history of the building, modern elements include Frevini parquet floors in a chevron pattern, large-format tiles and floor tiles by the Italian Fondovalle brand or Treemme designer bathroom faucets in a bronze shade. The air conditioning will ensure an optimal temperature even on hot days, and the home's gas boiler will take care of the heating. The apartment comes with a cellar. The house has representative common areas and a modern elevator, there are only 2 apartment units on the floor.