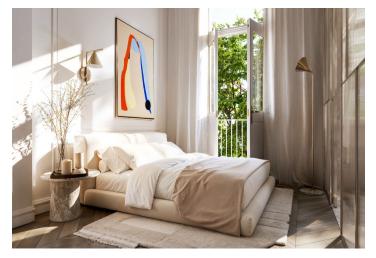

The area of the apartment is purposefully divided into social and private zones. The social part is represented by a generously designed living room with preparation for the kitchen, with windows facing the street. The private zone consists of the master bedroom with en-suite bathroom, wak-in wardrobe and access to the south-facing loggia and the second bedroom. From the central entrance hall there is access to all the rooms, to the bathroom and to the separate toilet.

Casement windows, replicas of the original cassette doors or decorative stucco refer to the history of the building, modern elements include Frevini parquet floors in a chevron pattern, large-format tiles and floor tiles by the Italian Fondovalle brand or Treemme designer bathroom faucets in a bronze shade. The air conditioning will ensure an optimal temperature even on hot days, and the home's gas boiler will take care of the heating. The apartment comes with a cellar. The house has representative common areas and a modern elevator, there are only 2 apartment units on the floor.