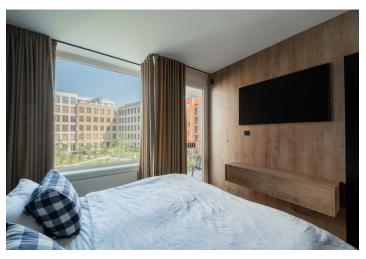

The layout of the beautiful 2nd floor apartment consists of a living room with a kitchen and a south-facing **loggia**, two bedrooms with **built-in wardrobes** and access to a **balcony** overlooking the quiet courtyard, a bathroom with a bathtub, a separate toilet, and an entrance hall. The apartment includes **1 parking space** in the underground garage and a cellar cubicle.

The apartment is sold **fully equipped** with **Bo Concept** furniture, except for the double bed. The high-standard facilities also include three-layer **wooden floors**, **large-format windows**, a **recuperation** for controlled fresh air supply and a **Jablotron security system**. The custom-made, **fully lacquered kitchen unit** (matt black) is furnished with appliances from the AEG **Matt Black** design edition, including a **wine cabinet**. The bathroom and toilet are decorated with large-format tiles, which are also elegantly complemented by the black matt **Hansgrohe** sanitary ware. The interior of the living area is cozied up by decorative **plaster** on the walls and lighting by the **Delta Light** Belgian brand and the **Astro Lighting** British manufacturer. The barrier-free, secured new building from 2023 provides central heating and offers a number of common areas including a **24/7 reception**, a bike shed, a pram room, and a regularly maintained **park in the courtyard**.