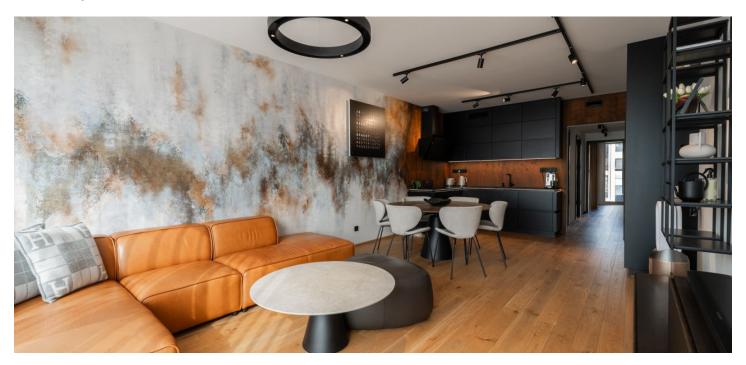

The layout of the beautiful 2nd floor apartment consists of a living room with a kitchen and a south-facing **loggia**, two bedrooms with **built-in wardrobes** and access to a **balcony** overlooking the quiet courtyard, a bathroom with a bathtub, a separate toilet, and an entrance hall. The apartment includes **1 parking space** in the underground garage and a cellar cubicle.

The apartment is sold **fully equipped** with **Bo Concept** furniture, except for the double bed. The high-standard facilities also include three-layer **wooden floors**, **large-format windows**, a **recuperation** for controlled fresh air supply and a **Jablotron security system**. The custom-made, **fully lacquered kitchen unit** (matt black) is furnished with appliances from the AEG **Matt Black** design edition, including a **wine cabinet**. The bathroom and toilet are decorated with large-format tiles, which are also elegantly complemented by the black matt **Hansgrohe** sanitary ware. The interior of the living area is cozied up by decorative **plaster** on the walls and lighting by the **Delta Light** Belgian brand and the **Astro Lighting** British manufacturer. The barrier-free, secured new building from 2023 provides central heating and offers a number of common areas including a **24/7 reception**, a bike shed, a pram room, and a regularly maintained **park in the courtyard**.