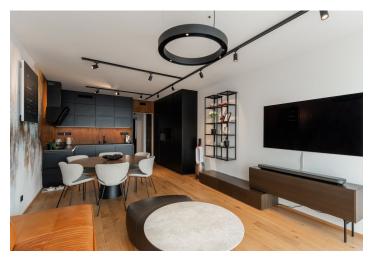

The layout of the beautiful 2nd floor apartment consists of a living room with a kitchen and a south-facing **loggia**, two bedrooms with **built-in wardrobes** and access to a **balcony** overlooking the quiet courtyard, a bathroom with a bathtub, a separate toilet, and an entrance hall. The apartment includes **1 parking space** in the underground garage and a cellar cubicle.

The apartment is sold **fully equipped** with **Bo Concept** furniture, except for the double bed. The high-standard facilities also include three-layer **wooden floors**, **large-format windows**, a **recuperation** for controlled fresh air supply and a **Jablotron security system**. The custom-made, **fully lacquered kitchen unit** (matt black) is furnished with appliances from the AEG **Matt Black** design edition, including a **wine cabinet**. The bathroom and toilet are decorated with large-format tiles, which are also elegantly complemented by the black matt **Hansgrohe** sanitary ware. The interior of the living area is cozied up by decorative **plaster** on the walls and lighting by the **Delta Light** Belgian brand and the **Astro Lighting** British manufacturer. The barrier-free, secured new building from 2023 provides central heating and offers a number of common areas including a **24/7 reception**, a bike shed, a pram room, and a regularly maintained **park in the courtyard**.