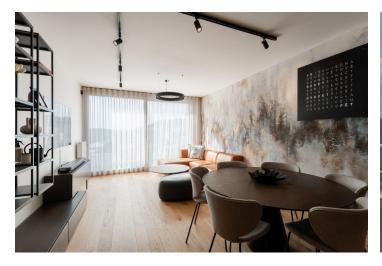

The layout of the beautiful 2nd floor apartment consists of a living room with a kitchen and a south-facing **loggia**, two bedrooms with **built-in wardrobes** and access to a **balcony** overlooking the quiet courtyard, a bathroom with a bathtub, a separate toilet, and an entrance hall. The apartment includes **1 parking space** in the underground garage and a cellar cubicle.

The apartment is sold **fully equipped** with **Bo Concept** furniture, except for the double bed. The high-standard facilities also include three-layer **wooden floors**, **large-format windows**, a **recuperation** for controlled fresh air supply and a **Jablotron security system**. The custom-made, **fully lacquered kitchen unit** (matt black) is furnished with appliances from the AEG **Matt Black** design edition, including a **wine cabinet**. The bathroom and toilet are decorated with large-format tiles, which are also elegantly complemented by the black matt **Hansgrohe** sanitary ware. The interior of the living area is cozied up by decorative **plaster** on the walls and lighting by the **Delta Light** Belgian brand and the **Astro Lighting** British manufacturer. The barrier-free, secured new building from 2023 provides central heating and offers a number of common areas including a **24/7 reception**, a bike shed, a pram room, and a regularly maintained **park in the courtyard**.