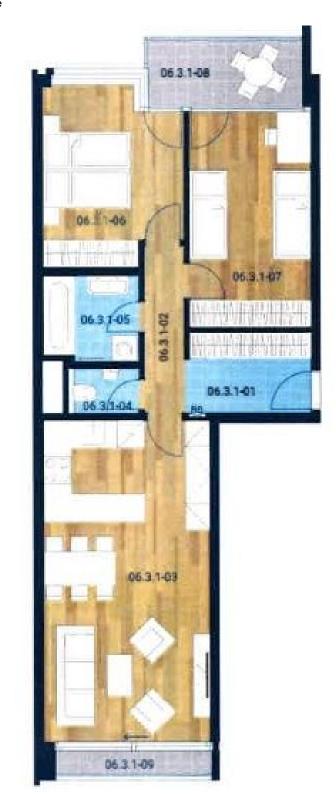

The layout of the beautiful 2nd floor apartment consists of a living room with a kitchen and a south-facing **loggia**, two bedrooms with **built-in wardrobes** and access to a **balcony** overlooking the quiet courtyard, a bathroom with a bathtub, a separate toilet, and an entrance hall. The apartment includes **1 parking space** in the underground garage and a cellar cubicle.

Floor area 79.50 m², balcony 6.3 m², loggia 2.9 m².

79.5 m², Prague 5, Smíchov, Šiklové