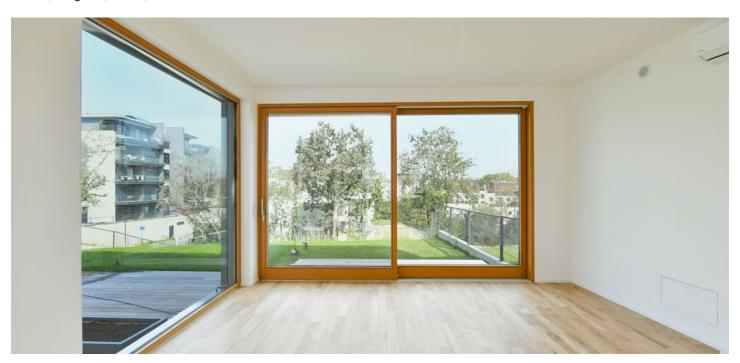

The ground floor features two bedrooms with built-in wardrobes, a bathroom (walk-in shower, toilet), utility area, an entrance hall with a built-in wardrobe, and access to the garage with an adjacent storage room. There is a mezzanine floor offering a spacious living room with a fully fitted open plan kitchen and access to the **terrace/garden**. The first floor includes a master bedroom with a fitted **walk-in closet** and en-suite bathroom (bathtub, toilet), a fourth bedroom with a built-in wardrobe, and a family bathroom (walk-in shower, toilet).

**Air-conditioning, heat recovery ventilation, hardwood floors,** tiles, automatic exterior blinds, gas boiler, underfloor heating, dishwasher, induction hob, microwave oven. A **double garage** and **two parking spaces** in front of the garage are available.