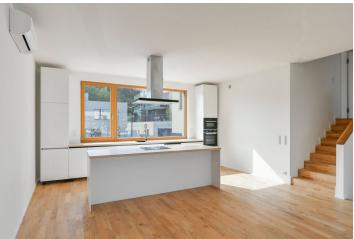

The ground floor features two bedrooms with built-in wardrobes, a bathroom (walk-in shower, toilet), utility area, an entrance hall with a built-in wardrobe, and access to the garage with an adjacent storage room. There is a mezzanine floor offering a spacious living room with a fully fitted open plan kitchen and access to the **terrace/garden**. The first floor includes a master bedroom with a fitted **walk-in closet** and en-suite bathroom (bathtub, toilet), a fourth bedroom with a built-in wardrobe, and a family bathroom (walk-in shower, toilet).

**Air-conditioning, heat recovery ventilation, hardwood floors,** tiles, automatic exterior blinds, gas boiler, underfloor heating, dishwasher, induction hob, microwave oven. A **double garage** and **two parking spaces** in front of the garage are available.