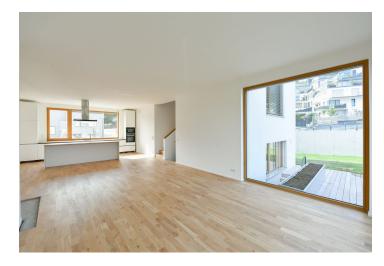

The ground floor features two bedrooms with built-in wardrobes, a bathroom (walk-in shower, toilet), utility area, an entrance hall with a built-in wardrobe, and access to the garage with an adjacent storage room. There is a mezzanine floor offering a spacious living room with a fully fitted open plan kitchen and access to the **terrace/garden**. The first floor includes a master bedroom with a fitted **walk-in closet** and en-suite bathroom (bathtub, toilet), a fourth bedroom with a built-in wardrobe, and a family bathroom (walk-in shower, toilet).

**Air-conditioning, heat recovery ventilation, hardwood floors,** tiles, automatic exterior blinds, gas boiler, underfloor heating, dishwasher, induction hob, microwave oven. A **double garage** and **two parking spaces** in front of the garage are available.