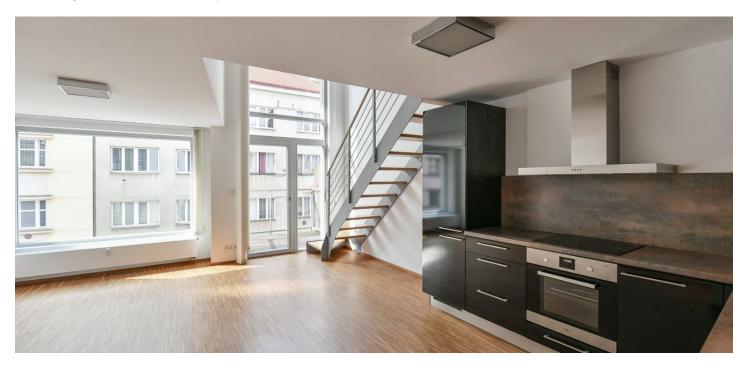

The area of the 2nd floor apartment consists of a living room with a double ceiling height of 4.9 m and access to the balcony, an adjoining kitchen, a bedroom located on the gallery, an anteroom and a bathroom (with bathtub and toilet).

The large-format wooden windows have triple glazing with insulation against noise and heat loss, the floors in the apartment are made of solid wood and tiles. The modern kitchen is fully equipped (including a dishwasher and a refrigerator with a freezer), the bathroom has a washing machine with a dryer, the built-in wardrobes in the bedroom and hall provide enough storage space. Heating is provided by a central domestic gas boiler, solar panels are used to heat water. The purchase price includes a brick cellar, it is possible to purchase a garage space (CZK 950,000) or an outdoor space (CZK 750,000).