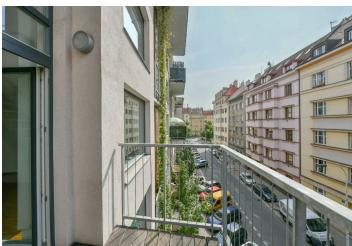

\* Size of the unit according to the Housing Act.
The area consists of the sum total of the internal area of every room.

This airy loft with a balcony is part of the successful X-LOFT residential project, which has won many awards thanks to its original design, sustainability and low-efficient standard. The residence is located in a quiet one-way street near the Palmovka metro station, in the Libeň district with all the infrastructure, including many sports fields.

The Palmovka metro station is less than a five-minute walk away, as well as tram stops, there are also shops and restaurants, a wellness center, tennis and badminton courts, volleyball and soccer fields, golf tees and other sports grounds within a convenient distance, a comfortable bike path runs through the park along the Rokytka river, Thomayerovy sady park is nearby.