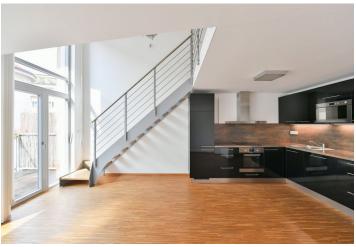

The area of the 2nd floor apartment consists of a living room with a double ceiling height of 4.9 m and access to the balcony, an adjoining kitchen, a bedroom located on the gallery, an anteroom and a bathroom (with bathtub and toilet).

The large-format wooden windows have triple glazing with insulation against noise and heat loss, the floors in the apartment are made of solid wood and tiles. The modern kitchen is fully equipped (including a dishwasher and a refrigerator with a freezer), the bathroom has a washing machine with a dryer, the built-in wardrobes in the bedroom and hall provide enough storage space. Heating is provided by a central domestic gas boiler, solar panels are used to heat water. The purchase price includes a brick cellar, it is possible to purchase a garage space (CZK 950,000) or an outdoor space (CZK 750,000).