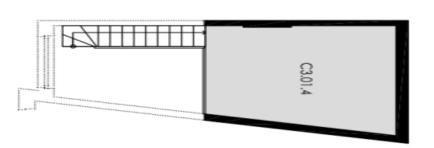

The area of the 2nd floor apartment consists of a living room with a double ceiling height of 4.9 m and access to the balcony, an adjoining kitchen, a bedroom located on the gallery, an anteroom and a bathroom (with bathtub and toilet).

Floor area 49.1 m<sup>2</sup>, balcony 4.33 m<sup>2</sup>, brick cellar 3.6 m<sup>2</sup>.