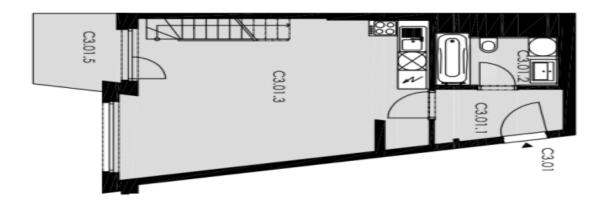

The area of the 2nd floor apartment consists of a living room with a double ceiling height of 4.9 m and access to the balcony, an adjoining kitchen, a bedroom located on the gallery, an anteroom and a bathroom (with bathtub and toilet).

Floor area 49.1 m<sup>2</sup>, balcony 4.33 m<sup>2</sup>, brick cellar 3.6 m<sup>2</sup>.