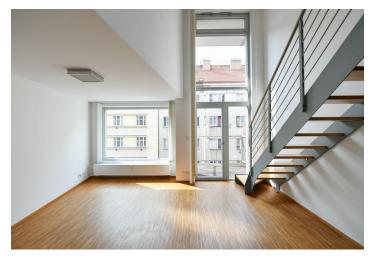

The area of the 2nd floor apartment consists of a living room with a double ceiling height of 4.9 m and access to the balcony, an adjoining kitchen, a bedroom located on the gallery, an anteroom and a bathroom (with bathtub and toilet).