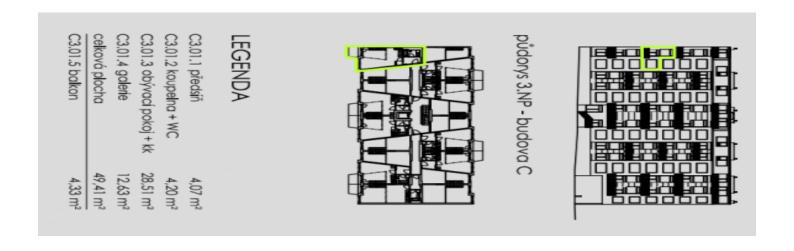

Floor area 49.1 m<sup>2</sup>, balcony 4.33 m<sup>2</sup>, brick cellar 3.6 m<sup>2</sup>.