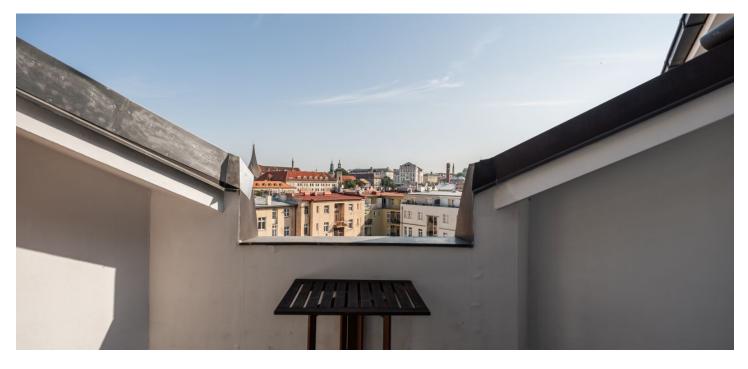

\* Area of the unit according to the Civil Code. The area consists of the sum total area of the entire unit bounded by perimeter walls.

An attractive duplex with 2 bedrooms and a terrace is located on the 6th and 7th floors of a brick building with an elevator on Ladova Street in Prague 2. The apartment with a view over the Emmaus Monastery to the Žizkov Tower is set a short distance from the popular Prague embankment with regular farmers' markets, sports events, and a rich evening life.

Floor area 110.80 m², terrace 5 m².

Svoboda & Williams s.r.o. info@svoboda-williams.com www.svoboda-williams.com **Prague** +420 257 328 281 +420 724 551 238

Brno +420 543 250 711 +420 724 551 238 **Bratislava** +421 948 939 938 **PDF created** 23. 04. 2025, 04:11