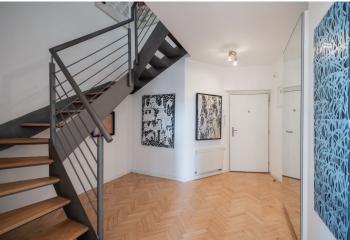

On the lower floor of the apartment is a spacious living room with a **fully equipped** kitchen and niche large enough to accommodate a desk or library, as well as an entrance hall with a staircase and a separate toilet. On the upper floor is a bedroom with access to a **terrace** facing the quiet courtyard, a second bedroom, and a bathroom with a bathtub and toilet. There is plenty of **storage space** in both rooms.

The bright interior of the apartment is complemented by **wooden parquet floors** and black and white design of the kitchen and bathroom. Heating and hot water are by a new **Vaillant** gas boiler. The well-maintained apartment building is in excellent condition and has a newly installed **elevator**.