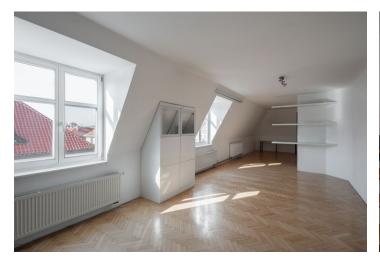

On the lower floor of the apartment is a spacious living room with a **fully equipped** kitchen and niche large enough to accommodate a desk or library, as well as an entrance hall with a staircase and a separate toilet. On the upper floor is a bedroom with access to a **terrace** facing the quiet courtyard, a second bedroom, and a bathroom with a bathtub and toilet. There is plenty of **storage space** in both rooms.

The bright interior of the apartment is complemented by **wooden parquet floors** and black and white design of the kitchen and bathroom. Heating and hot water are by a new **Vaillant** gas boiler. The well-maintained apartment building is in excellent condition and has a newly installed **elevator**.