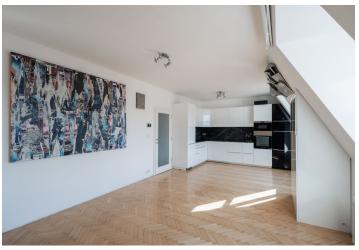

On the lower floor of the apartment is a spacious living room with a **fully equipped** kitchen and niche large enough to accommodate a desk or library, as well as an entrance hall with a staircase and a separate toilet. On the upper floor is a bedroom with access to a **terrace** facing the quiet courtyard, a second bedroom, and a bathroom with a bathtub and toilet. There is plenty of **storage space** in both rooms.

The bright interior of the apartment is complemented by **wooden parquet floors** and black and white design of the kitchen and bathroom. Heating and hot water are by a new **Vaillant** gas boiler. The well-maintained apartment building is in excellent condition and has a newly installed **elevator**.