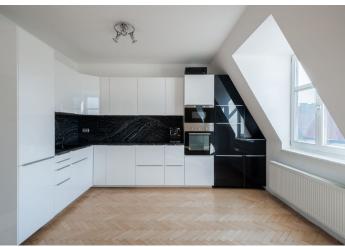

On the lower floor of the apartment is a spacious living room with a **fully equipped** kitchen and niche large enough to accommodate a desk or library, as well as an entrance hall with a staircase and a separate toilet. On the upper floor is a bedroom with access to a **terrace** facing the quiet courtyard, a second bedroom, and a bathroom with a bathtub and toilet. There is plenty of **storage space** in both rooms.

The bright interior of the apartment is complemented by **wooden parquet floors** and black and white design of the kitchen and bathroom. Heating and hot water are by a new **Vaillant** gas boiler. The well-maintained apartment building is in excellent condition and has a newly installed **elevator**.