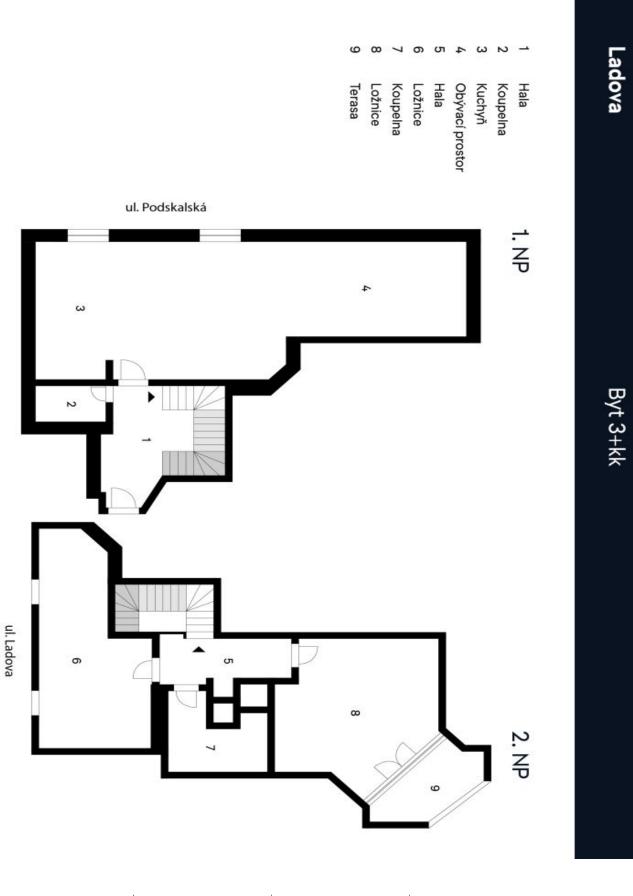

On the lower floor of the apartment is a spacious living room with a **fully equipped** kitchen and niche large enough to accommodate a desk or library, as well as an entrance hall with a staircase and a separate toilet. On the upper floor is a bedroom with access to a **terrace** facing the quiet courtyard, a second bedroom, and a bathroom with a bathtub and toilet. There is plenty of **storage space** in both rooms.

Floor area 110.80 m², terrace 5 m².

Svoboda & Williams s.r.o. info@svoboda-williams.com www.svoboda-williams.com **Prague** +420 257 328 281 +420 724 551 238

Brno +420 543 250 711 +420 724 551 238 **Bratislava** +421 948 939 938 **PDF created** 23. 04. 2025, 04:11