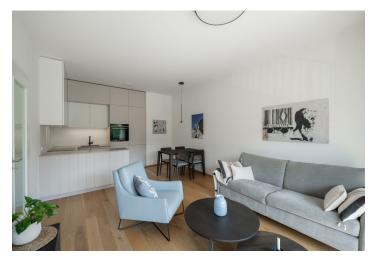

The bright interior features a living room with a fully fitted open plan kitchen and access to the **enclosed balcony**, a bedroom with a built-in wardrobe, a bathroom (bathtub, toilet), a storage room, and an entrance hall with built-in wardrobes.

**High-standard equipment, hardwood floors**, tiles, security entry door, automatic exterior blinds, central heating, **Miele** washer and dryer, **Siemens** kitchen appliances, dishwasher, induction stove top, steam oven, video entry phone, **cellar**, pram and bike storage, security cameras. A **garage parking** space is included.