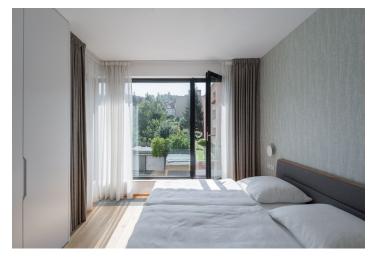

The bright interior features a living room with a fully fitted open plan kitchen and access to the **enclosed balcony**, a bedroom with a built-in wardrobe, a bathroom (bathtub, toilet), a storage room, and an entrance hall with built-in wardrobes.