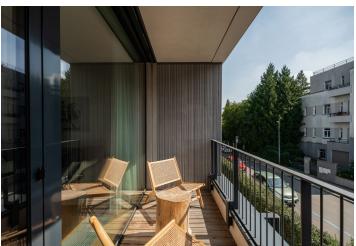

The bright interior features a living room with a fully fitted open plan kitchen and access to the **enclosed balcony**, a bedroom with a built-in wardrobe, a bathroom (bathtub, toilet), a storage room, and an entrance hall with built-in wardrobes.