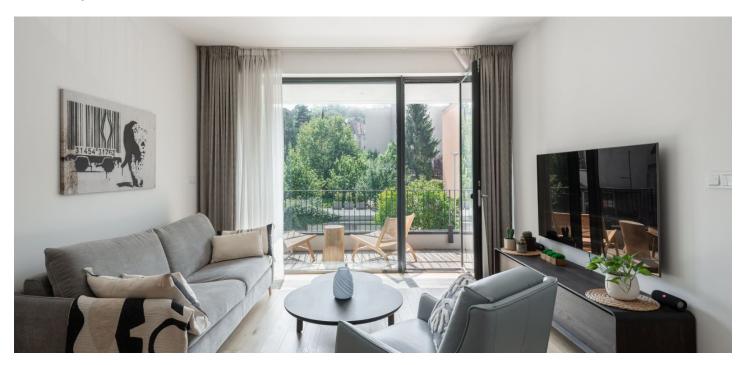

## Rented

This good quality, furnished south-facing apartment with an enclosed balcony and garage parking is situated on the 1st floor of Maison Ořechovka, a high-end contemporary residential complex with a 24/7 reception designed by the QARTA Architektura studio. Set in a premium location in the Ořechovka residential neighborhood in Prague 6, on the border of Střešovice and Dejvice, with plenty of greenery. Within easy reach of amenities, international schools (The Riverside School Junior High and ISP (International School of Prague)), and the airport. The project was awarded the Real Estate Project of 2020 prize in the category Best Project in the Czech Republic.

The bright interior features a living room with a fully fitted open plan kitchen and access to the **enclosed balcony**, a bedroom with a built-in wardrobe, a bathroom (bathtub, toilet), a storage room, and an entrance hall with built-in wardrobes.

**High-standard equipment, hardwood floors**, tiles, security entry door, automatic exterior blinds, central heating, **Miele** washer and dryer, **Siemens** kitchen appliances, dishwasher, induction stove top, steam oven, video entry phone, **cellar**, pram and bike storage, security cameras. A **garage parking** space is included.