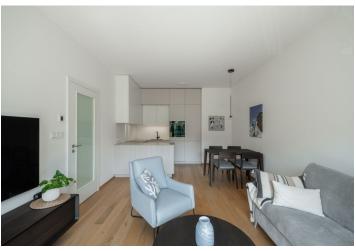

## Rented

This good quality, furnished south-facing apartment with an enclosed balcony and garage parking is situated on the 1st floor of Maison Ořechovka, a high-end contemporary residential complex with a 24/7 reception designed by the QARTA Architektura studio. Set in a premium location in the Ořechovka residential neighborhood in Prague 6, on the border of Střešovice and Dejvice, with plenty of greenery. Within easy reach of amenities, international schools (The Riverside School Junior High and ISP (International School of Prague)), and the airport. The project was awarded the Real Estate Project of 2020 prize in the category Best Project in the Czech Republic.

The bright interior features a living room with a fully fitted open plan kitchen and access to the **enclosed balcony**, a bedroom with a built-in wardrobe, a bathroom (bathtub, toilet), a storage room, and an entrance hall with built-in wardrobes.

**High-standard equipment, hardwood floors**, tiles, security entry door, automatic exterior blinds, central heating, **Miele** washer and dryer, **Siemens** kitchen appliances, dishwasher, induction stove top, steam oven, video entry phone, **cellar**, pram and bike storage, security cameras. A **garage parking** space is included.