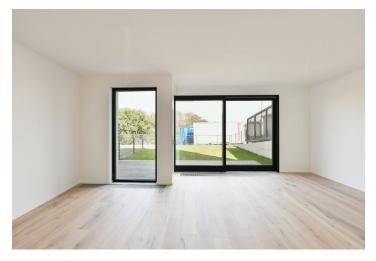

The ground floor features a bedroom with an en-suite bathroom (walk-in shower, toilet), an entrance hall with a built-in wardrobe, and garage access. The lower ground floor includes a living room with a fully fitted open plan kitchen and access to the terrace/garden, a large storage room, a utility room, and a toilet. The upper floor offers two bedrooms with a shared terrace, a bathroom (bathtub), and a separate toilet.