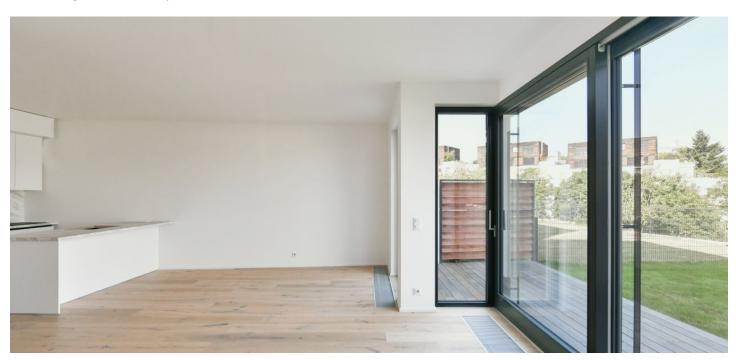

The ground floor features a bedroom with an en-suite bathroom (walk-in shower, toilet), an entrance hall with a built-in wardrobe, and garage access. The lower ground floor includes a living room with a fully fitted open plan kitchen and access to the terrace/garden, a large storage room, a utility room, and a toilet. The upper floor offers two bedrooms with a shared terrace, a bathroom (bathtub), and a separate toilet.

Views of Prague, heat recovery ventilation, hardwood floors, tiles, built-in wardrobe in one of the upper bedrooms, automatic exterior blinds, gas boiler, dishwasher, microwave oven, induction hob. A single garage is available.