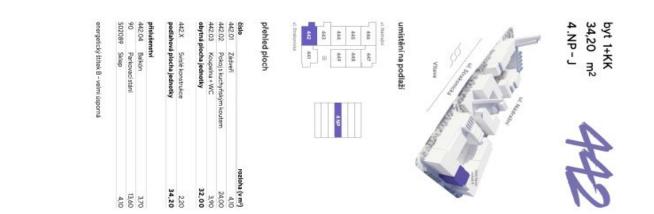

## Apartment Studio (1+kk)

34.2 m², Prague 5, Smíchov, U Lihovaru

## Apartment Studio (1+kk)

34.2 m², Prague 5, Smíchov, U Lihovaru

| Total area       | 38 m²                                                                                                                                                |
|------------------|------------------------------------------------------------------------------------------------------------------------------------------------------|
| Floor area*      | 34 m²                                                                                                                                                |
| Balcony          | 4 m²                                                                                                                                                 |
| Parking          | Garage parking.                                                                                                                                      |
| Garage           | Yes                                                                                                                                                  |
| Cellar           | Yes                                                                                                                                                  |
| Service price    | Monthly deposit for common<br>building charges, water, and<br>heating CZK 4,000. Electricity<br>is billed separately -<br>transferred to the tenant. |
| PENB             | В                                                                                                                                                    |
| Reference number | 105928                                                                                                                                               |
| Available from   | Immediately                                                                                                                                          |