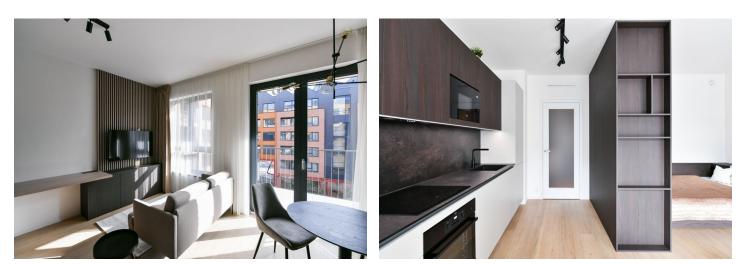

\* Area of the unit according to the Civil Code. The area consists of the sum total area of the entire unit bounded by perimeter walls.

Brand new apartment in the new LIHOVAR residential district designed by the Black n'Arch atelier. This furnished studio apartment with a balcony, situated on the 3rd floor of a residential complex with underground parking and green roofs, in the new Smíchov Riverside area just steps from the left bank of the Vltava River, Císařská louka, Podolí, or the nearby Dívčí hrady and Děvín greea areas. The project is shaped by the industrial heritage of Smíchov and the original refinery boasting preserved original features such as the Erektus chimney and Distillery. Inspirational amenities include a food market, a gym, the Czech Photo Gallery, David Černý's Musoleum art gallery, street art, and Krištof Kintera's Garden of Lights. Set within easy reach of good amenities, a kindergarten, elementary and high schools, as well as numerous sports and outdoor activities - Císařská louka Golf, tennis and swimming in Podolí, and bike paths along the river. With great transport accessibility, the project is located a short tram stop from the Smíchovské nádraží metro station (line B), and has easy connections to the D1 highway to Brno, the D5 highway to Plzeň and the Václav Havel airport.

The interior includes a living room/bedroom with a fully fitted open plan kitchen and access to the **balcony**, a bathroom with a walk-in shower, toilet, and bidet, and an entrance hall. The apartment **faces the courtyard**.

LOXONE smart home system, heat recovery ventilation, vinyl floors, tiles, central underfloor heating, built-in wardrobes, washing machine, dishwasher, induction stove top, microwave oven, TV, video entry phone, a cellar, camera system, lift. A garage parking space is available at CZK 2,500/month. Building amenities include a reception.