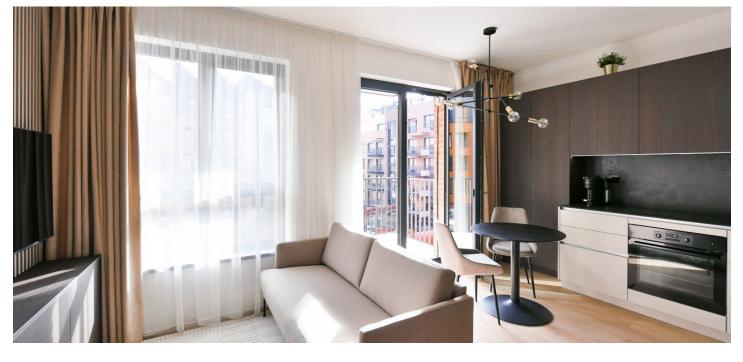

\* Area of the unit according to the Civil Code. The area consists of the sum total area of the entire unit bounded by perimeter walls.

Brand new apartment in the new LIHOVAR residential district designed by the Black n'Arch atelier. This furnished studio apartment with a balcony, situated on the 3rd floor of a residential complex with underground parking and green roofs, in the new Smíchov Riverside area just steps from the left bank of the Vltava River, Císařská louka, Podolí, or the nearby Dívčí hrady and Děvín greea areas. The project is shaped by the industrial heritage of Smíchov and the original refinery boasting preserved original features such as the Erektus chimney and Distillery. Inspirational amenities include a food market, a gym, the Czech Photo Gallery, David Černý's Musoleum art gallery, street art, and Krištof Kintera's Garden of Lights. Set within easy reach of good amenities, a kindergarten, elementary and high schools, as well as numerous sports and outdoor activities - Císařská louka Golf, tennis and swimming in Podolí, and bike paths along the river. With great transport accessibility, the project is located a short tram stop from the Smíchovské nádraží metro station (line B), and has easy connections to the D1 highway to Brno, the D5 highway to Plzeň and the Václav Havel airport.

The interior includes a living room/bedroom with a fully fitted open plan kitchen and access to the **balcony**, a bathroom with a walk-in shower, toilet, and bidet, and an entrance hall. The apartment **faces the courtyard**.

LOXONE smart home system, heat recovery ventilation, vinyl floors, tiles, central underfloor heating, built-in wardrobes, washing machine, dishwasher, induction stove top, microwave oven, TV, video entry phone, a cellar, camera system, lift. A garage parking space is available at CZK 2,500/month. Building amenities include a reception.