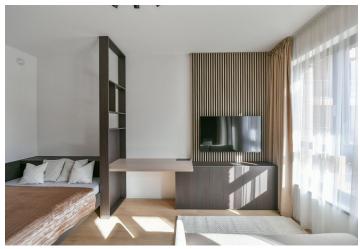

The interior includes a living room/bedroom with a fully fitted open plan kitchen and access to the **balcony**, a bathroom with a walk-in shower, toilet, and bidet, and an entrance hall. The apartment **faces the courtyard**.

LOXONE smart home system, heat recovery ventilation, vinyl floors, tiles, central underfloor heating, built-in wardrobes, washing machine, dishwasher, induction stove top, microwave oven, TV, video entry phone, a cellar, camera system, lift. A garage parking space is available at CZK 2,500/month. Building amenities include a reception.