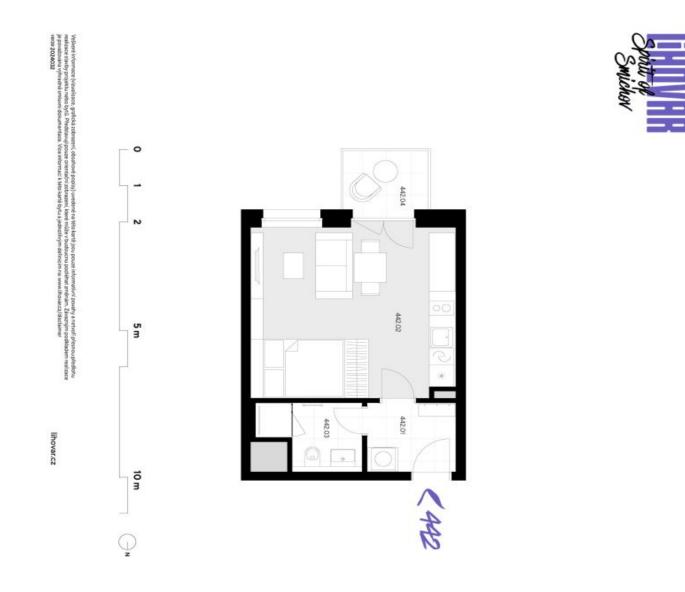

## Apartment Studio (1+kk)

34.2 m², Prague 5, Smíchov, U Lihovaru

The interior includes a living room/bedroom with a fully fitted open plan kitchen and access to the **balcony**, a bathroom with a walk-in shower, toilet, and bidet, and an entrance hall. The apartment **faces the courtyard**.