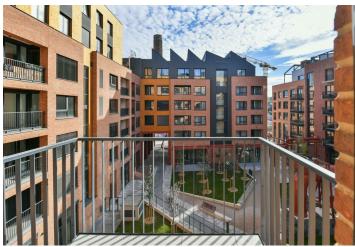

\* Area of the unit according to the Civil Code. The area consists of the sum total area of the entire unit bounded by perimeter walls.

Brand new apartment in the new LIHOVAR residential district designed by the Black n'Arch atelier. This furnished studio apartment with a balcony, situated on the 3rd floor of a residential complex with underground parking and green roofs, in the new Smíchov Riverside area just steps from the left bank of the Vltava River, Císařská louka, Podolí, or the nearby Dívčí hrady and Děvín greea areas. The project is shaped by the industrial heritage of Smíchov and the original refinery boasting preserved original features such as the Erektus chimney and Distillery. Inspirational amenities include a food market, a gym, the Czech Photo Gallery, David Černý's Musoleum art gallery, street art, and Krištof Kintera's Garden of Lights. Set within easy reach of good amenities, a kindergarten, elementary and high schools, as well as numerous sports and outdoor activities - Císařská louka Golf, tennis and swimming in Podolí, and bike paths along the river. With great transport accessibility, the project is located a short tram stop from the Smíchovské nádraží metro station (line B), and has easy connections to the D1 highway to Brno, the D5 highway to Plzeň and the Václav Havel airport.

The interior includes a living room/bedroom with a fully fitted open plan kitchen and access to the **balcony**, a bathroom with a walk-in shower, toilet, and bidet, and an entrance hall. The apartment **faces the courtyard**.