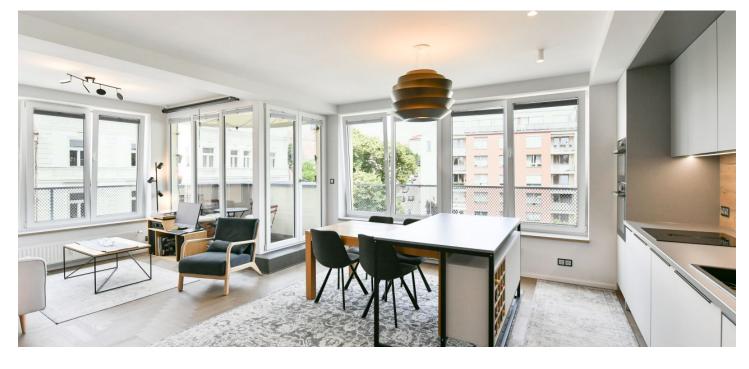

\* Area of the unit according to the Civil Code. The area consists of the sum total area of the entire unit bounded by perimeter walls.

This bright, fully furnished apartment with a balcony and highstandard facilities, on the 5th floor of a residential building with an elevator in Vršovice, Prague 10, is located in a quiet neighborhood with plenty of greenery, within walking distance of full amenities and quick access to the city center, a 3 min. walk from popular Havlíčkovy Sady Park, near the Eden shopping center and Slávia swimming stadium. Conveniently located for the Pankrác and Brumlovka business and shopping centers.

The corner apartment features a living room with a fully fitted open plan kitchen and **balcony**, a master bedroom with built-in wardrobes, a study/second bedroom, a shower bathroom, a separate toilet, and an entrance hall with built-in wardrobes.

Hardwood parquet floors, concrete screed floors, central heating, sofabed, washer, dryer, **De Dietrich** kitchen appliances, dishwasher, induction cooktop, microwave oven, **cellar**.

Svoboda & Williams s.r.o. info@svoboda-williams.com www.svoboda-williams.com **Prague** +420 257 328 281 +420 724 551 238