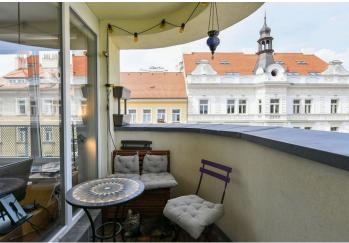

The corner apartment features a living room with a fully fitted open plan kitchen and **balcony**, a master bedroom with built-in wardrobes, a study/second bedroom, a shower bathroom, a separate toilet, and an entrance hall with built-in wardrobes.