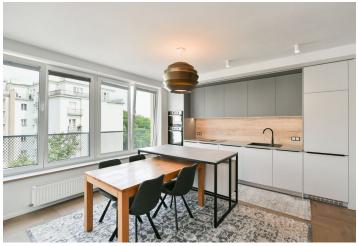

The corner apartment features a living room with a fully fitted open plan kitchen and **balcony**, a master bedroom with built-in wardrobes, a study/second bedroom, a shower bathroom, a separate toilet, and an entrance hall with built-in wardrobes.

Hardwood parquet floors, concrete screed floors, central heating, sofabed, washer, dryer, **De Dietrich** kitchen appliances, dishwasher, induction cooktop, microwave oven, **cellar**.

Svoboda & Williams s.r.o. info@svoboda-williams.com www.svoboda-williams.com **Prague** +420 257 328 281 +420 724 551 238