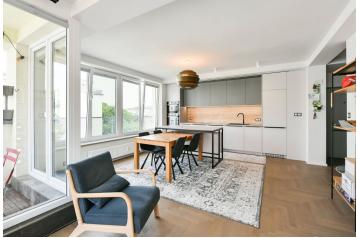

\* Area of the unit according to the Civil Code. The area consists of the sum total area of the entire unit bounded by perimeter walls.

This bright, fully furnished apartment with a balcony and highstandard facilities, on the 5th floor of a residential building with an elevator in Vršovice, Prague 10, is located in a quiet neighborhood with plenty of greenery, within walking distance of full amenities and quick access to the city center, a 3 min. walk from popular Havlíčkovy Sady Park, near the Eden shopping center and Slávia swimming stadium. Conveniently located for the Pankrác and Brumlovka business and shopping centers.

The corner apartment features a living room with a fully fitted open plan kitchen and **balcony**, a master bedroom with built-in wardrobes, a study/second bedroom, a shower bathroom, a separate toilet, and an entrance hall with built-in wardrobes.

Hardwood parquet floors, concrete screed floors, central heating, sofabed, washer, dryer, **De Dietrich** kitchen appliances, dishwasher, induction cooktop, microwave oven, **cellar**.

Svoboda & Williams s.r.o. info@svoboda-williams.com www.svoboda-williams.com **Prague** +420 257 328 281 +420 724 551 238