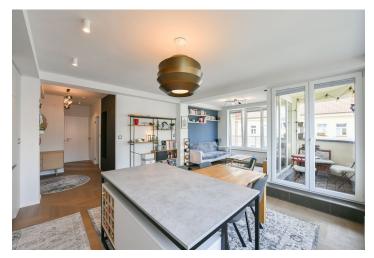

The corner apartment features a living room with a fully fitted open plan kitchen and **balcony**, a master bedroom with built-in wardrobes, a study/second bedroom, a shower bathroom, a separate toilet, and an entrance hall with built-in wardrobes.