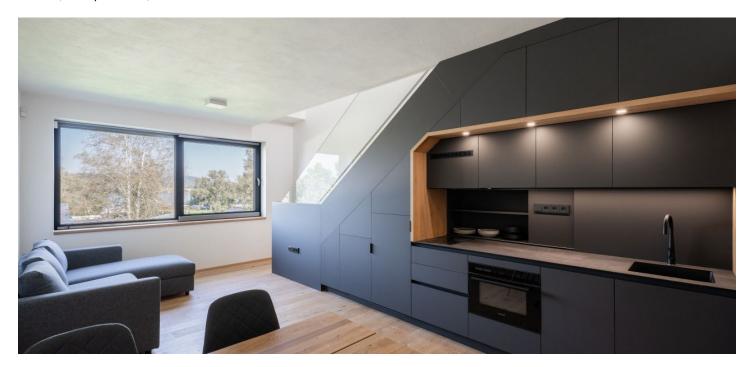

\* Area of the unit according to the Civil Code. The area consists of the sum total area of the entire unit bounded by perimeter walls.

This new duplex apartment is part of the Lakeside Apartments Lipno in Černá v Pošumaví. Finished to a high standard, the comfortable apartment offers unobstructed views of the largest Czech reservoir, a private beach, and a wellness area with a sauna and a pool. An attractive location right next to the Lipno Dam, near Český Krumlov and the Austrian border.

On the entrance level (on the 1st floor of the building), there is a northwest-facing living room with a kitchen, a hallway, and a toilet. Upstairs are 2 bedrooms, a bathroom, and a staircase hall.

The quality standard of the equipment includes insulated aluminum triple-glazed windows with outdoor aluminum blinds or shutters, above-standard soundproofing between the apartments, oak floors, a preparation for cooling and a smart home system, ceramic tiles, and Grohe and Laufen sanitary ware. Eco-friendly underfloor heating is provided by 16 geothermal wells up to 150 meters deep. The interior was completed including built-in elements. Owners will be able to take advantage of management services, which, in addition to the usual cleaning and maintenance of common areas, also consist of as needed cleaning of individual apartments, a reception, and 24-hour assistance. It is possible to purchase a cellar storage unit, a garage parking space. Possibility to have a berth in the new modern MOLO Jestřábí marina.