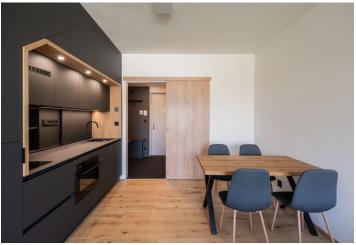

\* Area of the unit according to the Civil Code. The area consists of the sum total area of the entire unit bounded by perimeter walls.

This new duplex apartment is part of the Lakeside Apartments Lipno in Černá v Pošumaví. Finished to a high standard, the comfortable apartment offers unobstructed views of the largest Czech reservoir, a private beach, and a wellness area with a sauna and a pool. An attractive location right next to the Lipno Dam, near Český Krumlov and the Austrian border.

On the entrance level (on the 1st floor of the building), there is a northwest-facing living room with a kitchen, a hallway, and a toilet. Upstairs are 2 bedrooms, a bathroom, and a staircase hall.

The quality standard of the equipment includes insulated aluminum triple-glazed windows with outdoor aluminum blinds or shutters, above-standard soundproofing between the apartments, oak floors, a preparation for cooling and a smart home system, ceramic tiles, and Grohe and Laufen sanitary ware. Eco-friendly underfloor heating is provided by 16 geothermal wells up to 150 meters deep. The interior was completed including built-in elements. Owners will be able to take advantage of management services, which, in addition to the usual cleaning and maintenance of common areas, also consist of as needed cleaning of individual apartments, a reception, and 24-hour assistance. It is possible to purchase a cellar storage unit, a garage parking space. Possibility to have a berth in the new modern MOLO Jestřábí marina.