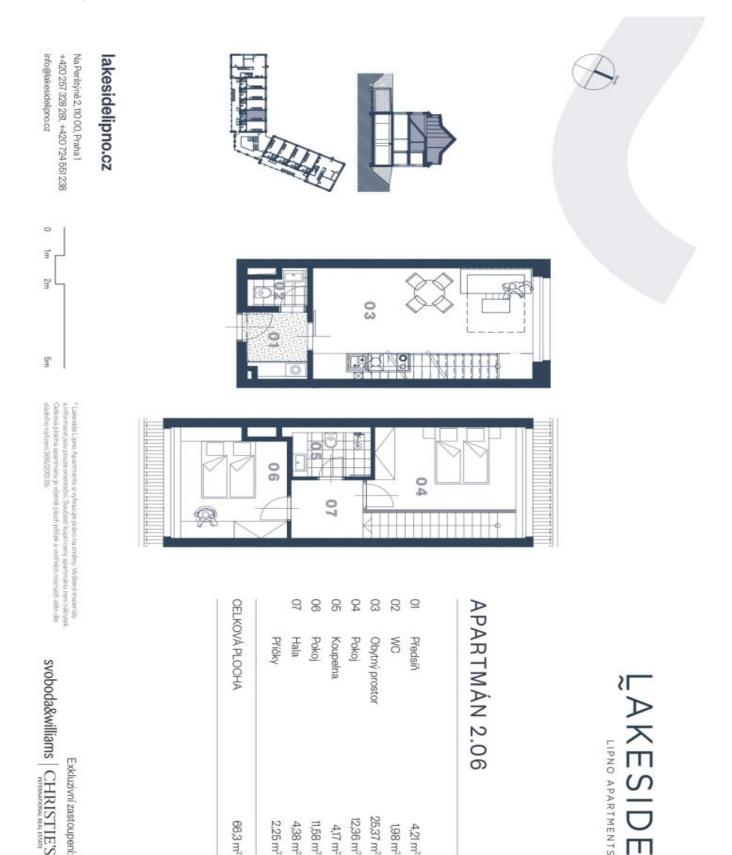

On the entrance level (on the 1st floor of the building), there is a northwest-facing living room with a kitchen, a hallway, and a toilet. Upstairs are 2 bedrooms, a bathroom, and a staircase hall.

The quality standard of the equipment includes insulated aluminum triple-glazed windows with outdoor aluminum blinds or shutters, above-standard soundproofing between the apartments, oak floors, a preparation for cooling and a smart home system, ceramic tiles, and Grohe and Laufen sanitary ware. Eco-friendly underfloor heating is provided by 16 geothermal wells up to 150 meters deep. The interior was completed including built-in elements. Owners will be able to take advantage of management services, which, in addition to the usual cleaning and maintenance of common areas, also consist of as needed cleaning of individual apartments, a reception, and 24-hour assistance. It is possible to purchase a cellar storage unit, a garage parking space. Possibility to have a berth in the new modern MOLO Jestřábí marina.

Floor area 66.3 m<sup>2</sup>.

12,36 m<sup>2</sup> 25,37 m<sup>2</sup>

11,58 m<sup>2</sup>