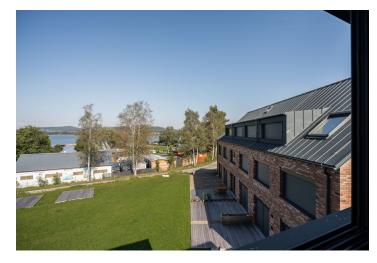

\* Area of the unit according to the Civil Code. The area consists of the sum total area of the entire unit bounded by perimeter walls.

This new duplex apartment is part of the Lakeside Apartments Lipno in Černá v Pošumaví. Finished to a high standard, the comfortable apartment offers unobstructed views of the largest Czech reservoir, a private beach, and a wellness area with a sauna and a pool. An attractive location right next to the Lipno Dam, near Český Krumlov and the Austrian border.

Černá v Pošumaví is part of the **Šumava Protected Landscape Area** and is located at the widest point of the **Lipno reservoir**. It is a popular tourist resort sought-after by lovers of yacht sailing, windsurfing, kiteboarding, and other **water sports**. In the vicinity, you can visit the Treetop Trail, bike park, family off-road bike trail, rope park, water park, bobsled track, and many other attractions. In winter, you can go **ice skating** or **skiing** nearby, such as in the Austrian Hochficht resort. The location is also attractive thanks to its proximity to **Český Krumlov** and the Austrian border.