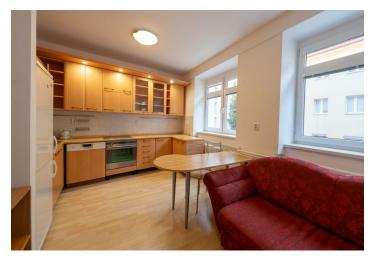

The layout includes a spacious entrance hall with a **wardrobe**, which divides the apartment into two wings. One wing of the apartment has a living room with access to a larger **balcony** and a bedroom with a **French balcony**. Both rooms overlook the well-maintained **garden**. The second wing consists of a spacious room with a kitchen, dining area, and closet. The apartment has an extra spacious bathroom with a **whirlpool bath** and shower, and a separate toilet.