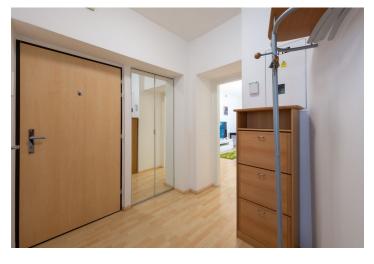

The layout includes a spacious entrance hall with a **wardrobe**, which divides the apartment into two wings. One wing of the apartment has a living room with access to a larger **balcony** and a bedroom with a **French balcony**. Both rooms overlook the well-maintained **garden**. The second wing consists of a spacious room with a kitchen, dining area, and closet. The apartment has an extra spacious bathroom with a **whirlpool bath** and shower, and a separate toilet.