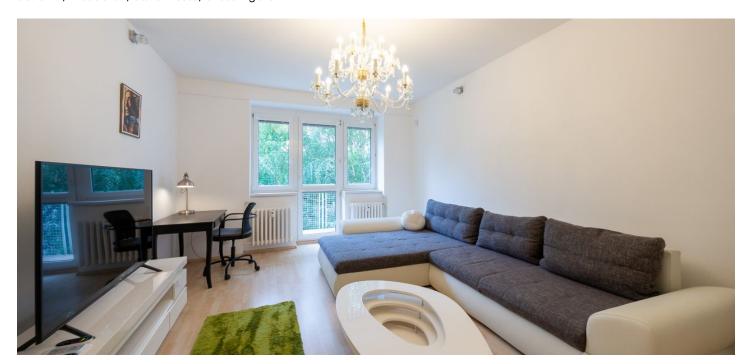

The layout includes a spacious entrance hall with a **wardrobe**, which divides the apartment into two wings. One wing of the apartment has a living room with access to a larger **balcony** and a bedroom with a **French balcony**. Both rooms overlook the well-maintained **garden**. The second wing consists of a spacious room with a kitchen, dining area, and closet. The apartment has an extra spacious bathroom with a **whirlpool bath** and shower, and a separate toilet.

It has been **completely renovated**. Facilities include plastic windows, laminate floors, central heating, an outdoor pergola over the balcony, a security door, and a working electronic security alarm.