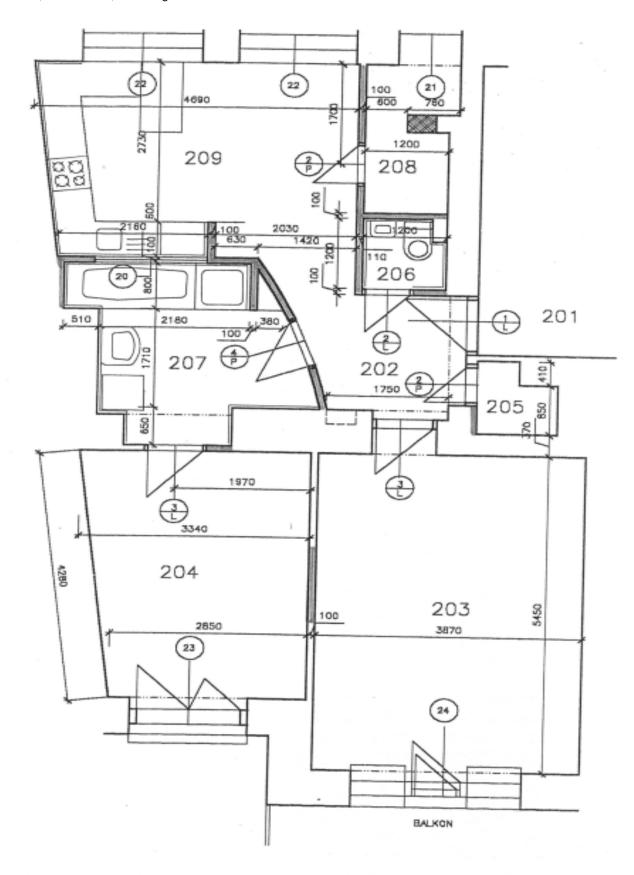

The layout includes a spacious entrance hall with a **wardrobe**, which divides the apartment into two wings. One wing of the apartment has a living room with access to a larger **balcony** and a bedroom with a **French balcony**. Both rooms overlook the well-maintained **garden**. The second wing consists of a spacious room with a kitchen, dining area, and closet. The apartment has an extra spacious bathroom with a **whirlpool bath** and shower, and a separate toilet.