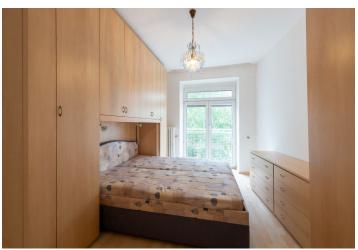

The layout includes a spacious entrance hall with a **wardrobe**, which divides the apartment into two wings. One wing of the apartment has a living room with access to a larger **balcony** and a bedroom with a **French balcony**. Both rooms overlook the well-maintained **garden**. The second wing consists of a spacious room with a kitchen, dining area, and closet. The apartment has an extra spacious bathroom with a **whirlpool bath** and shower, and a separate toilet.