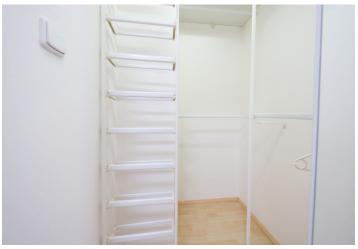

The layout includes a spacious entrance hall with a **wardrobe**, which divides the apartment into two wings. One wing of the apartment has a living room with access to a larger **balcony** and a bedroom with a **French balcony**. Both rooms overlook the well-maintained **garden**. The second wing consists of a spacious room with a kitchen, dining area, and closet. The apartment has an extra spacious bathroom with a **whirlpool bath** and shower, and a separate toilet.