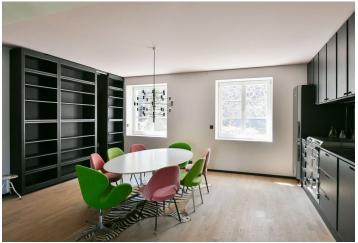

The interior includes a living room with French windows leading to a balcony facing east onto the garden, a west-facing fully fitted open plan kitchen with a dining area, a bedroom with a dressing room, a storage room, a bathroom, a separate toilet, an entrance hall, and a utility room.

Air-condition, underfloor heating, Hardwood floors, large-format tiles, triple glazed wooden windows, built-in furniture, sliding bookcase, custom-made kitchen with premium appliances incl. a professional stove, a cellar. A garage parking space is available at CZK 3,000/month.