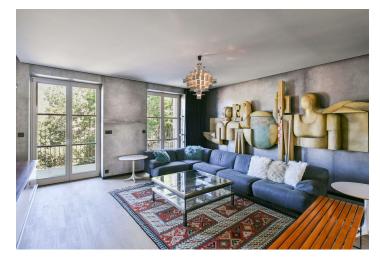

The interior includes a living room with French windows leading to a balcony facing east onto the garden, a west-facing fully fitted open plan kitchen with a dining area, a bedroom with a dressing room, a storage room, a bathroom, a separate toilet, an entrance hall, and a utility room.

Air-condition, underfloor heating, Hardwood floors, large-format tiles, triple glazed wooden windows, built-in furniture, sliding bookcase, custom-made kitchen with premium appliances incl. a professional stove, a cellar. A garage parking space is available at CZK 3,000/month.