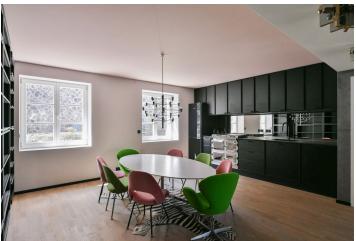

The interior includes a living room with French windows leading to a balcony facing east onto the garden, a west-facing fully fitted open plan kitchen with a dining area, a bedroom with a dressing room, a storage room, a bathroom, a separate toilet, an entrance hall, and a utility room.

Air-condition, underfloor heating, Hardwood floors, large-format tiles, triple glazed wooden windows, built-in furniture, sliding bookcase, custom-made kitchen with premium appliances incl. a professional stove, a cellar. A garage parking space is available at CZK 3,000/month.