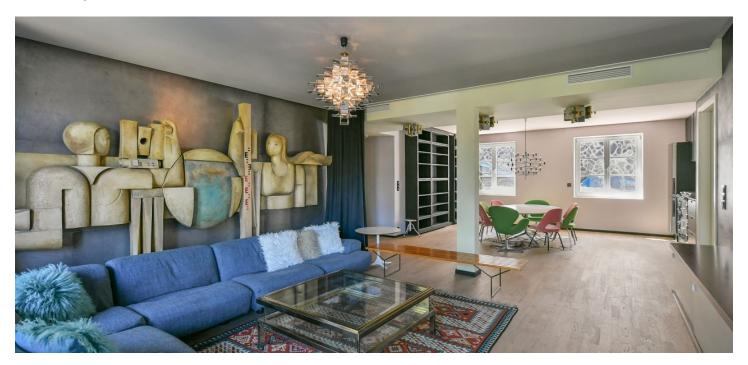

\* Area of the unit according to the Civil Code. The area consists of the sum total area of the entire unit bounded by perimeter walls.

Rented

This semi-furnished designer apartment with a balcony, parking space, and green views is part of an apartment building that has been recently completely reconstructed according to the designs of the AI - DESIGN studio under the leadership of Eva Jiřičná. Beautifully located in a prestigious diplomatic district of Prague 6 - Bubeneč, on a quiet cul-desac just moments from Stromovka Park, in a district with many remarkable villas and landscaped gardens. Great amenities, services, restaurants, cafes, and the Hradčanská metro station and tram stop are within walking distance. By car, it is easily possible to connect to the Blanka tunnel complex in a short time or drive to the city center or the airport.

The interior includes a living room with French windows leading to a balcony facing east onto the garden, a west-facing fully fitted open plan kitchen with a dining area, a bedroom with a dressing room, a storage room, a bathroom, a separate toilet, an entrance hall, and a utility room.

Air-condition, underfloor heating, Hardwood floors, large-format tiles, triple glazed wooden windows, built-in furniture, sliding bookcase, custom-made kitchen with premium appliances incl. a professional stove, a cellar. A garage parking space is available at CZK 3,000/month.