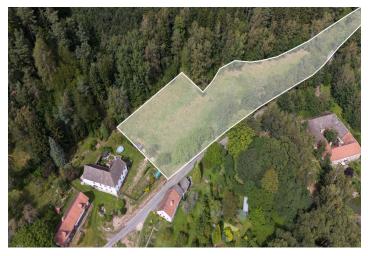

This extensive lengthwise plot with a total area of 6,881 m² and a buildable area of approx. 2,450 m² is located on a gentle southeast slope next to a dead-end road with sparse buildings. The romantic landscape of the Poluška nature park with forests, meadows, and solitude lies in the Šumava foothills between the towns of Kaplice and Český Krumlov.

According to the development study, it is possible to build **2 separate family houses** on the plot. An **electric pole** has been built on the border of the property, and a test well will be made with the assumption of **sufficient quality water**. Access to the property is via **a paved road**.