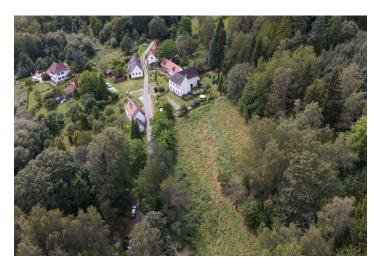

A place surrounded by **forests** and **meadows** with an almost untouched ecosystem will provide housing or recreation in an **absolutely quiet place** with clean air, and in winter it is possible to see as far as the **Novohradské** mountains. In the upper part of the plot, there are mature trees connected to a forest. There are only about 8 houses and cottages in the immediate vicinity, and the necessary civic amenities are available in nearby Kaplice, which is less than a quarter of an hour away by car. The beautiful, tourist-popular Český Krumlov is within a 20-minute drive, while **Lipno** or the border crossing with **Austria** is a 30-minute drive away. The journey from Prague and central Bohemia is comfortable and will become even faster after the completion of another section of the **D3 highway** this year.