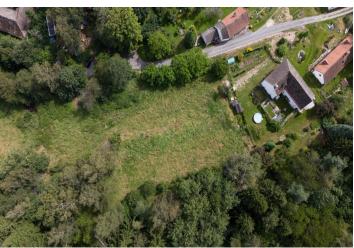

This extensive lengthwise plot with a total area of 6,881 m² and a buildable area of approx. 2,450 m² is located on a gentle southeast slope next to a dead-end road with sparse buildings. The romantic landscape of the Poluška nature park with forests, meadows, and solitude lies in the Šumava foothills between the towns of Kaplice and Český Krumlov.

A place surrounded by **forests** and **meadows** with an almost untouched ecosystem will provide housing or recreation in an **absolutely quiet place** with clean air, and in winter it is possible to see as far as the **Novohradské** mountains. In the upper part of the plot, there are mature trees connected to a forest. There are only about 8 houses and cottages in the immediate vicinity, and the necessary civic amenities are available in nearby Kaplice, which is less than a quarter of an hour away by car. The beautiful, tourist-popular Český Krumlov is within a 20-minute drive, while **Lipno** or the border crossing with **Austria** is a 30-minute drive away. The journey from Prague and central Bohemia is comfortable and will become even faster after the completion of another section of the **D3 highway** this year.