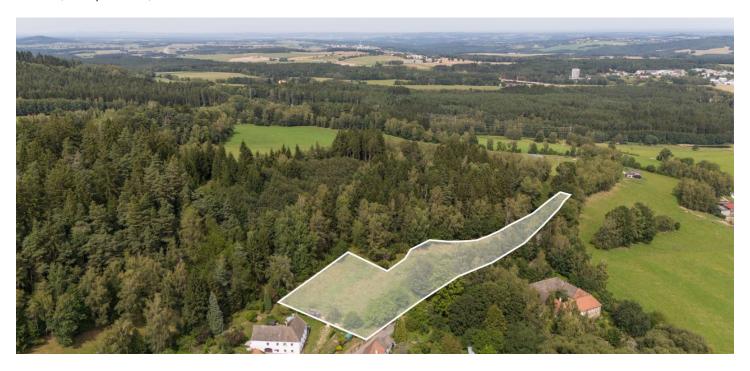

This extensive lengthwise plot with a total area of 6,881 m² and a buildable area of approx. 2,450 m² is located on a gentle southeast slope next to a dead-end road with sparse buildings. The romantic landscape of the Poluška nature park with forests, meadows, and solitude lies in the Šumava foothills between the towns of Kaplice and Český Krumlov.

According to the development study, it is possible to build **2 separate family houses** on the plot. An **electric pole** has been built on the border of the property, and a test well will be made with the assumption of **sufficient quality water**. Access to the property is via **a paved road**.

A place surrounded by **forests** and **meadows** with an almost untouched ecosystem will provide housing or recreation in an **absolutely quiet place** with clean air, and in winter it is possible to see as far as the **Novohradské** mountains. In the upper part of the plot, there are mature trees connected to a forest. There are only about 8 houses and cottages in the immediate vicinity, and the necessary civic amenities are available in nearby Kaplice, which is less than a quarter of an hour away by car. The beautiful, tourist-popular Český Krumlov is within a 20-minute drive, while **Lipno** or the border crossing with **Austria** is a 30-minute drive away. The journey from Prague and central Bohemia is comfortable and will become even faster after the completion of another section of the **D3 highway** this year.