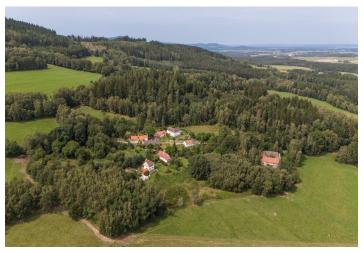

This extensive lengthwise plot with a total area of 6,881 m² and a buildable area of approx. 2,450 m² is located on a gentle southeast slope next to a dead-end road with sparse buildings. The romantic landscape of the Poluška nature park with forests, meadows, and solitude lies in the Šumava foothills between the towns of Kaplice and Český Krumlov.

A place surrounded by **forests** and **meadows** with an almost untouched ecosystem will provide housing or recreation in an **absolutely quiet place** with clean air, and in winter it is possible to see as far as the **Novohradské** mountains. In the upper part of the plot, there are mature trees connected to a forest. There are only about 8 houses and cottages in the immediate vicinity, and the necessary civic amenities are available in nearby Kaplice, which is less than a quarter of an hour away by car. The beautiful, tourist-popular Český Krumlov is within a 20-minute drive, while **Lipno** or the border crossing with **Austria** is a 30-minute drive away. The journey from Prague and central Bohemia is comfortable and will become even faster after the completion of another section of the **D3 highway** this year.

Total area 6,881 m<sup>2</sup>.