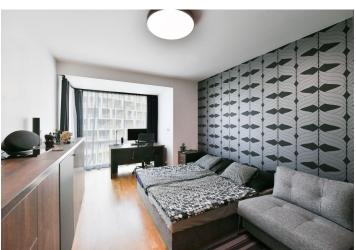

The layout of the apartment consists of a living room with a kitchen, dining area, and access to the **loggia**, a spacious bedroom with **a large-format window** (currently used as a work corner), a bathroom, and a hallway. The rooms are east-facing. The property also includes a covered **parking space** and **a cellar**.

Its professional interior design combines wooden elements with decors in a combination of black, white, and shades of gray to create a modern harmonious home. The kitchen is equipped with high-quality Bosch appliances, and the high-standard facilities are complemented by French windows, rebateless interior doors by the SAPELI Czech brand (doors to the living room are glazed with practical hinges on both sides), and custom built-in furniture.