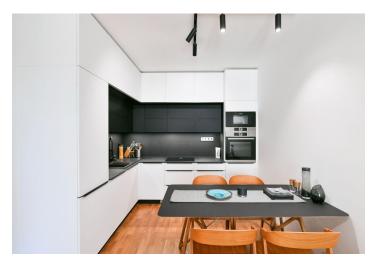

The layout of the apartment consists of a living room with a kitchen, dining area, and access to the **loggia**, a spacious bedroom with **a large-format window** (currently used as a work corner), a bathroom, and a hallway. The rooms are east-facing. The property also includes a covered **parking space** and **a cellar**.

Its professional interior design combines wooden elements with decors in a combination of black, white, and shades of gray to create a modern harmonious home. The kitchen is equipped with high-quality Bosch appliances, and the high-standard facilities are complemented by French windows, rebateless interior doors by the SAPELI Czech brand (doors to the living room are glazed with practical hinges on both sides), and custom built-in furniture.