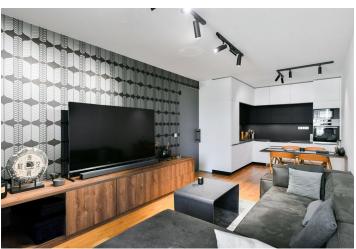

The layout of the apartment consists of a living room with a kitchen, dining area, and access to the **loggia**, a spacious bedroom with **a large-format window** (currently used as a work corner), a bathroom, and a hallway. The rooms are east-facing. The property also includes a covered **parking space** and **a cellar**.

Its professional interior design combines wooden elements with decors in a combination of black, white, and shades of gray to create a modern harmonious home. The kitchen is equipped with high-quality Bosch appliances, and the high-standard facilities are complemented by French windows, rebateless interior doors by the SAPELI Czech brand (doors to the living room are glazed with practical hinges on both sides), and custom built-in furniture.