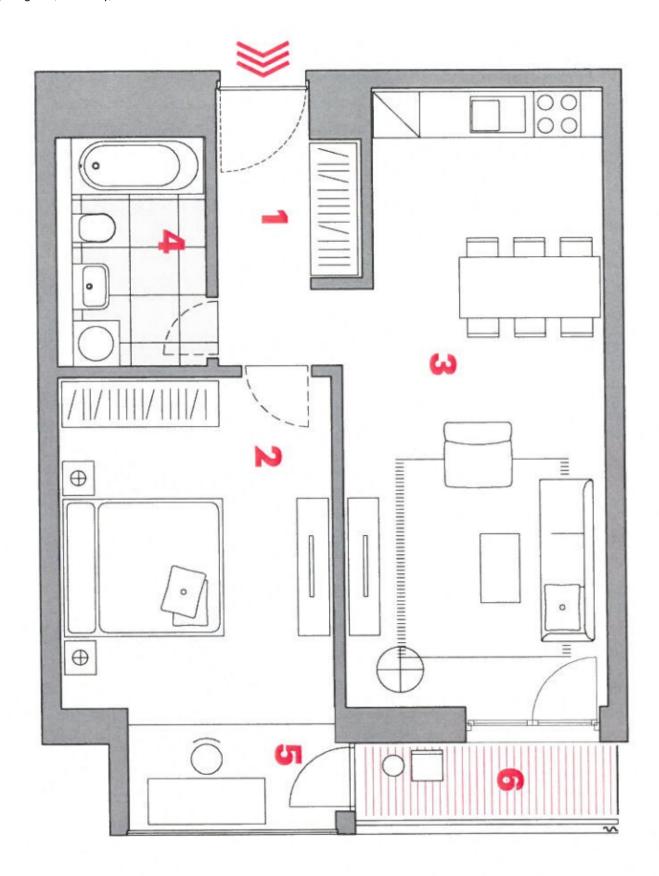

The layout of the apartment consists of a living room with a kitchen, dining area, and access to the **loggia**, a spacious bedroom with **a large-format window** (currently used as a work corner), a bathroom, and a hallway. The rooms are east-facing. The property also includes a covered **parking space** and **a cellar**.

The possibility of taking over a mortgage loan with an interest rate of 2.09% and fixation until 2031.

Floor area 61.5 m², balcony 3.8 m², cellar 3.1 m².