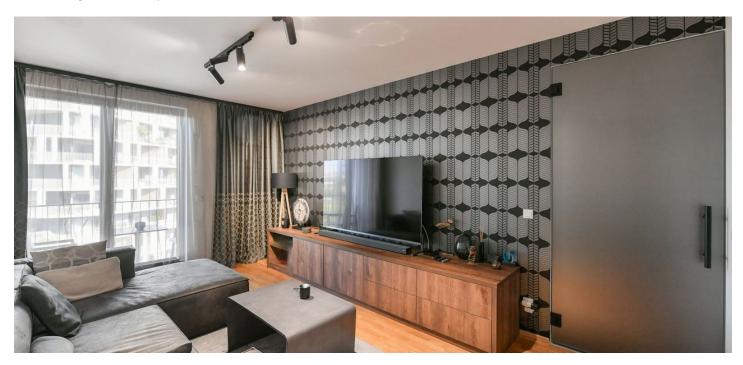

The layout of the apartment consists of a living room with a kitchen, dining area, and access to the **loggia**, a spacious bedroom with **a large-format window** (currently used as a work corner), a bathroom, and a hallway. The rooms are east-facing. The property also includes a covered **parking space** and **a cellar**.

Its professional interior design combines wooden elements with decors in a combination of black, white, and shades of gray to create a modern harmonious home. The kitchen is equipped with high-quality Bosch appliances, and the high-standard facilities are complemented by French windows, rebateless interior doors by the SAPELI Czech brand (doors to the living room are glazed with practical hinges on both sides), and custom built-in furniture.