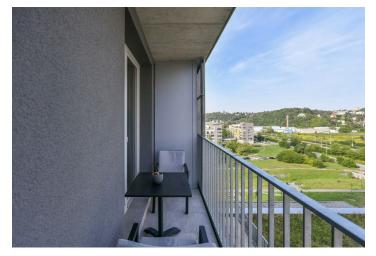

The layout of the apartment consists of a living room with a kitchen, dining area, and access to the **loggia**, a spacious bedroom with **a large-format window** (currently used as a work corner), a bathroom, and a hallway. The rooms are east-facing. The property also includes a covered **parking space** and **a cellar**.

The possibility of taking over a mortgage loan with an interest rate of 2.09% and fixation until 2031.

Floor area 61.5 m², balcony 3.8 m², cellar 3.1 m².