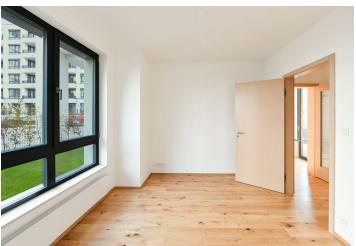

The layout of the ground floor apartment consists of a living room with a kitchen, 1 bedroom, a bathroom (with a bathtub, a sink, toilet, and connection for a washing machine), a closet, and a foyer. The living room has access to a **quiet southeast** and **northwest-facing terrace**.

The apartment is newly approved. Floors are **wooden** as well as the large windows with insulating triple glazing and window sills are made of **natural stone** and are prepared for exterior blinds. The bathroom has a **heated towel rail** and heated tiles. The facilities will include a kitchen. Heating is provided by a central boiler and security is ensured by a **Jablotron** security system; the residence also has a **camera system**, **chip** entry, and a master key system in the common areas. The purchase price includes **a garage space** and **a large cellar**, and **a common lockable bicycle shed** is also available to residents.