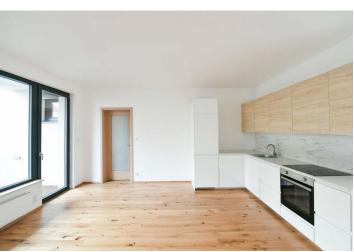

The layout of the ground floor apartment consists of a living room with a kitchen, 1 bedroom, a bathroom (with a bathtub, a sink, toilet, and connection for a washing machine), a closet, and a foyer. The living room has access to a **quiet southeast** and **northwest-facing terrace**.

The apartment is newly approved. Floors are **wooden** as well as the large windows with insulating triple glazing and window sills are made of **natural stone** and are prepared for exterior blinds. The bathroom has a **heated towel rail** and heated tiles. The facilities will include a kitchen. Heating is provided by a central boiler and security is ensured by a **Jablotron** security system; the residence also has a **camera system**, **chip** entry, and a master key system in the common areas. The purchase price includes **a garage space** and **a large cellar**, and **a common lockable bicycle shed** is also available to residents.