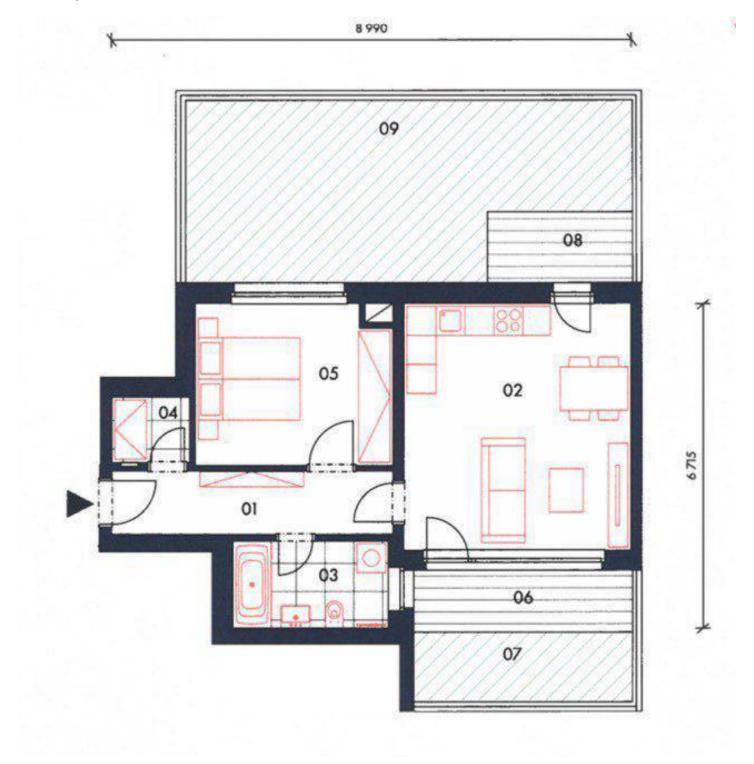

The layout of the ground floor apartment consists of a living room with a kitchen, 1 bedroom, a bathroom (with a bathtub, a sink, toilet, and connection for a washing machine), a closet, and a foyer. The living room has access to a **quiet southeast** and **northwest-facing terrace**.

Floor area  $56 \text{ m}^2$ , terraces  $6 \text{ m}^2$  and  $4.6 \text{ m}^2$ , front gardens  $30.5 \text{ m}^2$  and  $6.5 \text{ m}^2$ , cellar  $3.9 \text{ m}^2$ .