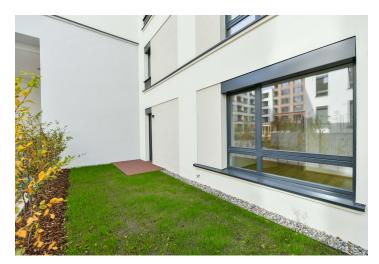

The layout of the ground floor apartment consists of a living room with a kitchen, 1 bedroom, a bathroom (with a bathtub, a sink, toilet, and connection for a washing machine), a closet, and a foyer. The living room has access to a **quiet southeast** and **northwest-facing terrace**.

Floor area  $56 \text{ m}^2$ , terraces  $6 \text{ m}^2$  and  $4.6 \text{ m}^2$ , front gardens  $30.5 \text{ m}^2$  and  $6.5 \text{ m}^2$ , cellar  $3.9 \text{ m}^2$ .