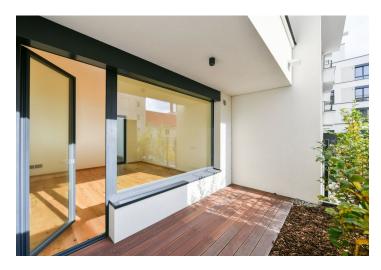

The layout of the ground floor apartment consists of a living room with a kitchen, 1 bedroom, a bathroom (with a bathtub, a sink, toilet, and connection for a washing machine), a closet, and a foyer. The living room has access to a **quiet southeast** and **northwest-facing terrace**.

Floor area  $56 \text{ m}^2$ , terraces  $6 \text{ m}^2$  and  $4.6 \text{ m}^2$ , front gardens  $30.5 \text{ m}^2$  and  $6.5 \text{ m}^2$ , cellar  $3.9 \text{ m}^2$ .