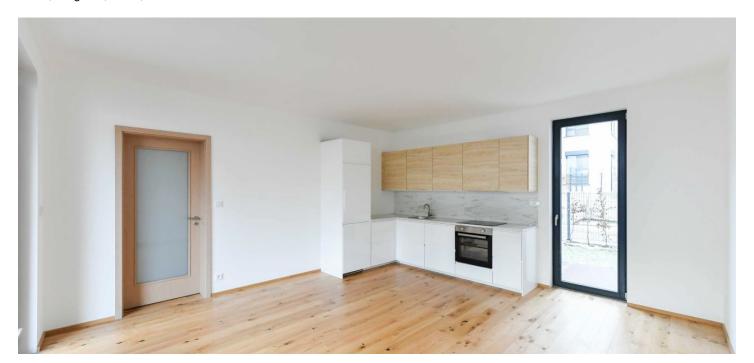

The layout of the ground floor apartment consists of a living room with a kitchen, 1 bedroom, a bathroom (with a bathtub, a sink, toilet, and connection for a washing machine), a closet, and a foyer. The living room has access to a **quiet southeast** and **northwest-facing terrace**.

The apartment is newly approved. Floors are **wooden** as well as the large windows with insulating triple glazing and window sills are made of **natural stone** and are prepared for exterior blinds. The bathroom has a **heated towel rail** and heated tiles. The facilities will include a kitchen. Heating is provided by a central boiler and security is ensured by a **Jablotron** security system; the residence also has a **camera system**, **chip** entry, and a master key system in the common areas. The purchase price includes **a garage space** and **a large cellar**, and **a common lockable bicycle shed** is also available to residents.