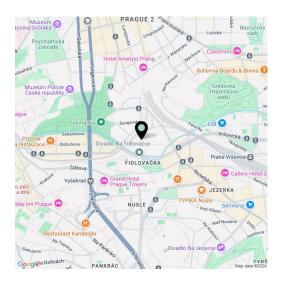

\* Area of the unit according to the Civil Code. The area consists of the sum total area of the entire unit bounded by perimeter walls.

This completely new apartment with two terraces, two front gardens, and a garage parking space is located in the Nuselský pivovar residence, which is currently being completed at the border of Nusle and Vinohrady, near parks and the future metro station on Bratří Synků Square.

The surroundings are full of restaurants and cafes, shops, and a theater, a supermarket, drugstore, pharmacy, cafe, bakery, restaurant, or newsagent's will operate right in the project. The area is made more pleasant by **several parks:** Na Fidlovačce, Folimanka, Perucká Straň, and the adjoining Havlíčkovy Sady. Excellent transport connections are provided by trams, and in the future a metro line D will be added.