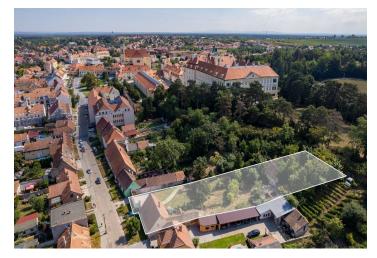

This building plot with a total area of 2,382 m<sup>2</sup> and wine cellars, suitable for the construction of a family or a guest house, is located in the immediate vicinity of a romantic castle park in the sought-after wine village of Valtice, which is located near the Pálava protected area and is part of the Lednice-Valtice area.

This excellent location near the **city center**, **park**, **and vineyards** allows for pleasant living and is also suitable as a guest house. Cafes, restaurants, an elementary school or **secondary wine school**, shops, or a post office are within walking distance, and a bus station is also nearby. The city is nicely located for car trips to **Brno**, **Bratislava**, **and Vienna**. **The Lednice-Valtice Cultural Landscape** is on the **UNESCO heritage** list and, in addition to many cultural and historical monuments, it is also characterized by **beautiful nature**, which can be explored on foot or comfortably by bike.