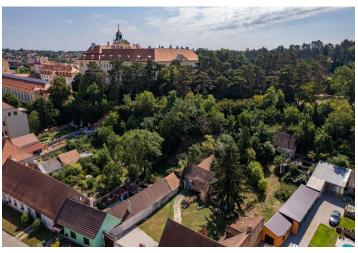

This building plot with a total area of 2,382 m<sup>2</sup> and wine cellars, suitable for the construction of a family or a guest house, is located in the immediate vicinity of a romantic castle park in the sought-after wine village of Valtice, which is located near the Pálava protected area and is part of the Lednice-Valtice area.

The land consists of a flat part, slightly sloping to very sloping with many trees and terraces adjacent to the **castle park**. Complete **utility networks** are on the property - gas, water and sewerage, and a **water well** with water for irrigation. The property includes **dilapidated buildings requiring reconstruction** (one of the oldest in the city, but they do not have heritage protection), and **2 Haban cellars** (one was used for wine production, the other original one with a **vaulted ceiling** is extensive and divided into 2 sections). **A maximum of 50% of the land** can be built up—built or reconstructed on the site of the existing buildings.

Total area 2,382 m<sup>2</sup>.