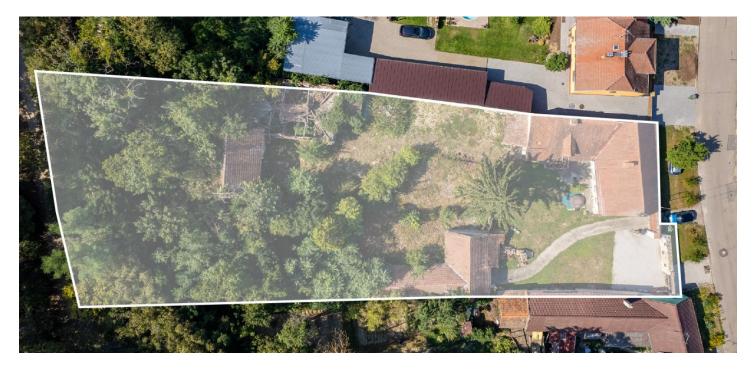

Land Ask for price

2 382 m², Břeclav, Valtice, Růžová

Land Ask for price

2 382 m², Břeclav, Valtice, Růžová

| Price per sq. m. | Ask for price |
|------------------|---------------|
| Total area       | 2 382 m²      |
| Land type        | Housing       |
| Reference number | 105841        |

This building plot with a total area of 2,382 m<sup>2</sup> and wine cellars, suitable for the construction of a family or a guest house, is located in the immediate vicinity of a romantic castle park in the sought-after wine village of Valtice, which is located near the Pálava protected area and is part of the Lednice-Valtice area.

The land consists of a flat part, slightly sloping to very sloping with many trees and terraces adjacent to the **castle park**. Complete **utility networks** are on the property - gas, water and sewerage, and a **water well** with water for irrigation. The property includes **dilapidated buildings requiring reconstruction** (one of the oldest in the city, but they do not have heritage protection), and **2 Haban cellars** (one was used for wine production, the other original one with a **vaulted ceiling** is extensive and divided into 2 sections). **A maximum of 50% of the land** can be built up—built or reconstructed on the site of the existing buildings.

Total area 2,382 m<sup>2</sup>.