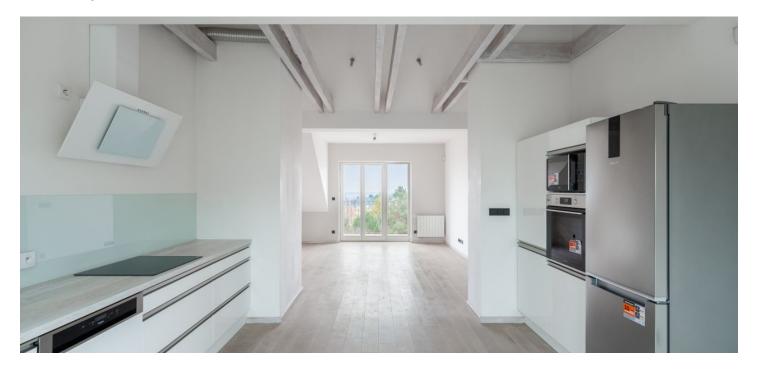

The apartment features a living room with a fully fitted open plan kitchen and **east-facing balcony**, a west-facing bedroom with **a walk-in closet**, a bathroom (bathtub, walk-in shower, toilet, bidet, French window), and an entrance hall.

Good quality equipment and finishes, LG Artcool air-conditioning, hardwood bleached oak floors, wooden ceiling beams, large-format Refin Design industry tiles, Laufen sanitary ware, Gessi Emporio Via Manzoni chrome faucets, central heating, Lipovica Plano designer radiators, washer, video entry phone, master key system, cellar. No elevator.