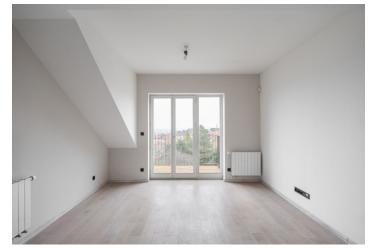

The apartment features a living room with a fully fitted open plan kitchen and **east-facing balcony**, a west-facing bedroom with **a walk-in closet**, a bathroom (bathtub, walk-in shower, toilet, bidet, French window), and an entrance hall.