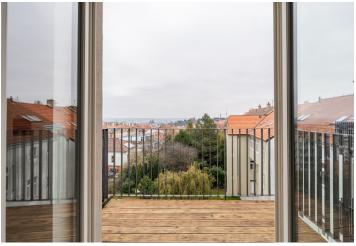

\* Area of the unit according to the Civil Code. The area consists of the sum total area of the entire unit bounded by perimeter walls.

This unfurnished air-conditioned apartment with a balcony and wonderful views of the city is situated on the 2nd topmost floor of a boutique residence created out of a historic apartment building standing on the corner of two side streets in Prague 6 - Břevnov, near Ladronka Park and Strahov. This quiet place in the Prague-Tejnka city heritage zone is located within a comfortable walking distance of amenities and services, near shops, restaurants, and cafes on nearby Bělohorská Street. A tram stop is about a 4-minute walk from the building. Numerous sports fields and the Břevnov monastery garden are in the vicinity.

The apartment features a living room with a fully fitted open plan kitchen and **east-facing balcony**, a west-facing bedroom with **a walk-in closet**, a bathroom (bathtub, walk-in shower, toilet, bidet, French window), and an entrance hall.