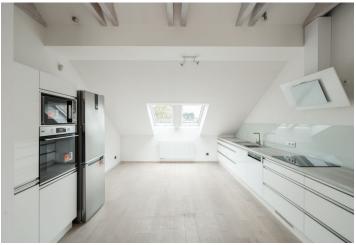

The apartment features a living room with a fully fitted open plan kitchen and **east-facing balcony**, a west-facing bedroom with **a walk-in closet**, a bathroom (bathtub, walk-in shower, toilet, bidet, French window), and an entrance hall.

Good quality equipment and finishes, LG Artcool air-conditioning, hardwood bleached oak floors, wooden ceiling beams, large-format Refin Design industry tiles, Laufen sanitary ware, Gessi Emporio Via Manzoni chrome faucets, central heating, Lipovica Plano designer radiators, washer, video entry phone, master key system, cellar. No elevator.