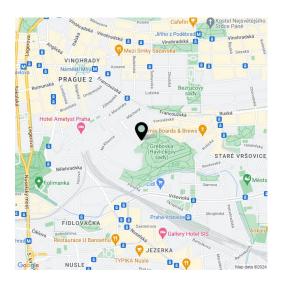

Since 1964, the apartment has been rented to two reliable tenants; current rent is CZK 15,498 + fees.

This very attractive place is located on a quiet side street in the immediate vicinity of **romantic Havlíčkovy Sady Park**, set between Vinohrady and Vršovice. Cafes, restaurants, and shops are within walking distance, and a **tennis hall** or **ice rink** are also nearby. There are tram stops about a 5-minute walk from the building, and from the nearby Praha-Vršovice Railway Station you can reach the center in no time (to the Hlavní nádraží metro station).