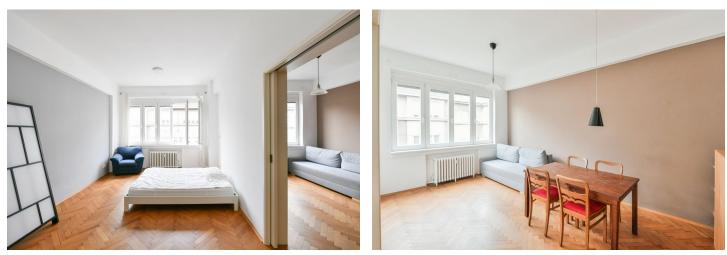

The apartment features a living room with a fully fitted open plan kitchen and a dining area, a bedroom, a bathroom (bathtub, toilet), a storage room, and an entrance hall.

**Solid wood parquet floors**, tiles, interior blinds, central heating, washing machine, dishwasher. West oriented.