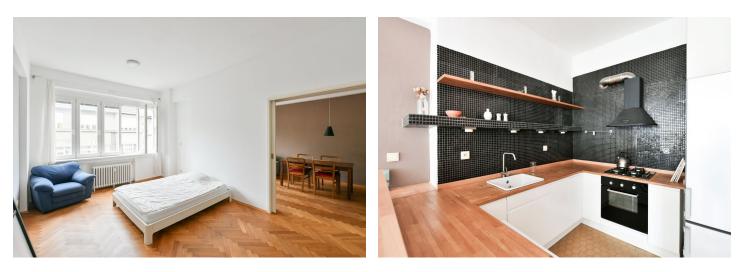

The apartment features a living room with a fully fitted open plan kitchen and a dining area, a bedroom, a bathroom (bathtub, toilet), a storage room, and an entrance hall.

**Solid wood parquet floors**, tiles, interior blinds, central heating, washing machine, dishwasher. West oriented.