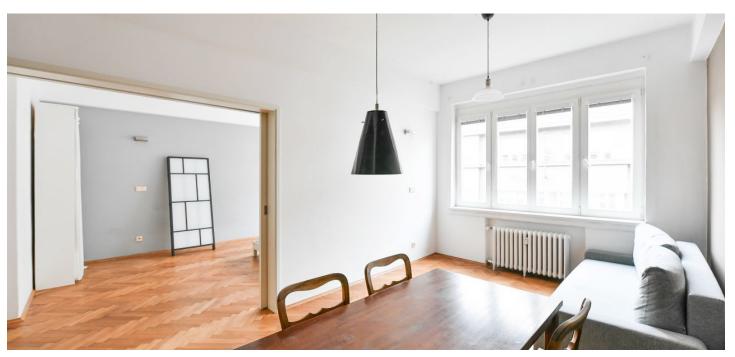

\* Size of the unit according to the Housing Act. The area consists of the sum total of the internal area of every room. This furnished renovated apartment is on the 5th floor of a Functionalist building with an elevator, nicely located just moments from Letná Park and within walking distance of Stromovka Park and the Vltava river embankment. A trendy area with full amenities and services, numerous restaurants, bistros and cafes, including the popular Bio Oko cinema. Located moments from a tram stop with quick connections to the city center and Hradčanská and Vltavská metro stations. A popular residential location within easy reach of the airport and international schools in Prague 6.

The apartment features a living room with a fully fitted open plan kitchen and a dining area, a bedroom, a bathroom (bathtub, toilet), a storage room, and an entrance hall.

**Solid wood parquet floors**, tiles, interior blinds, central heating, washing machine, dishwasher. West oriented.