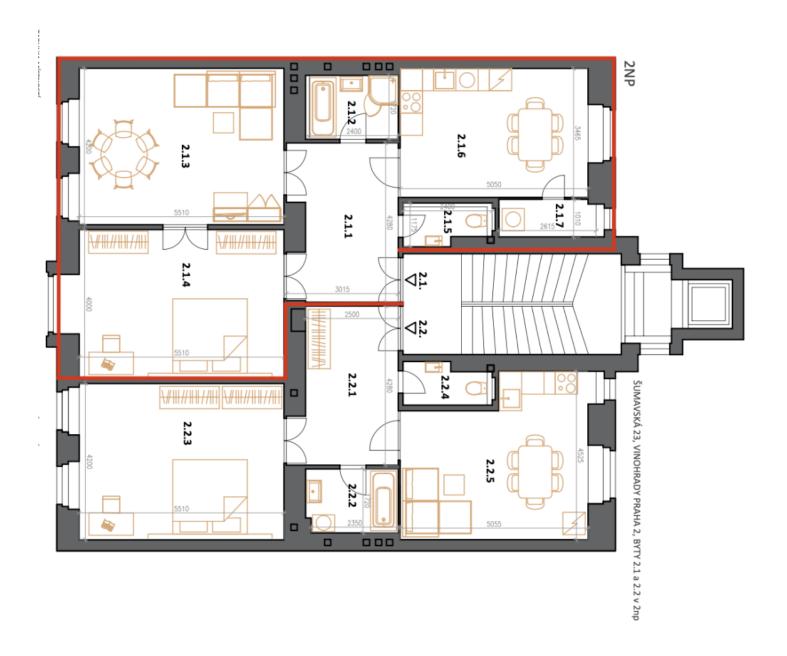

The layout consists of a living room, a separate kitchen, 1 bedroom, a bathroom (with a bathtub and shower), a toilet, a closet, and a large entrance hall with doors to all rooms. The living room and bedroom have **east-facing** windows towards the street, and the kitchen **west-facing** towards the **courtyard** with **greenery**. It is possible to change the current 1-bedroom layout to 2-bedroom by modifying the layout. It is also possible to **purchase a neighboring apartment** (approx. 60 m²) and create a **magnificent apartment** extending over the entire floor.

Floor area 82.9 m<sup>2</sup>.