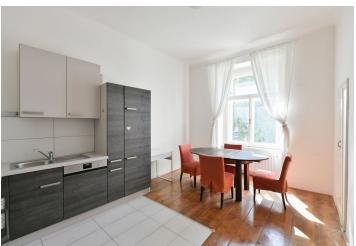

The layout consists of a living room, a separate kitchen, 1 bedroom, a bathroom (with a bathtub and shower), a toilet, a closet, and a large entrance hall with doors to all rooms. The living room and bedroom have **east-facing** windows towards the street, and the kitchen **west-facing** towards the **courtyard** with **greenery**. It is possible to change the current 1-bedroom layout to 2-bedroom by modifying the layout. It is also possible to **purchase a neighboring apartment** (approx. 60 m²) and create a **magnificent apartment** extending over the entire floor.

Facilities include **original parquet floors** and **massive doors** with **brass handles**; windows are **casement**. The kitchen is fully equipped, including a dishwasher. Heating is provided by a electric boiler. The common areas are maintained, and there is an **elevator** in the building.