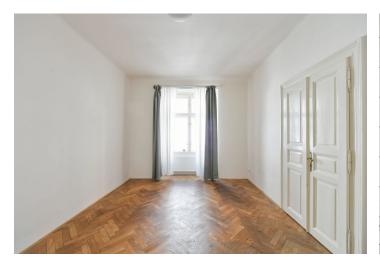

The layout consists of a living room, a separate kitchen, 1 bedroom, a bathroom (with a bathtub and shower), a toilet, a closet, and a large entrance hall with doors to all rooms. The living room and bedroom have **east-facing** windows towards the street, and the kitchen **west-facing** towards the **courtyard** with **greenery**. It is possible to change the current 1-bedroom layout to 2-bedroom by modifying the layout. It is also possible to **purchase a neighboring apartment** (approx. 60 m²) and create a **magnificent apartment** extending over the entire floor.

Facilities include **original parquet floors** and **massive doors** with **brass handles**; windows are **casement**. The kitchen is fully equipped, including a dishwasher. Heating is provided by a electric boiler. The common areas are maintained, and there is an **elevator** in the building.