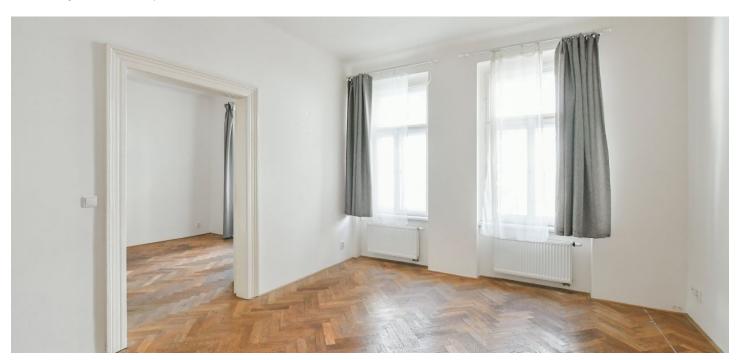

\* Size of the unit according to the Housing Act.
The area consists of the sum total of the internal area of every room.

This classic Vinohrady apartment with high ceilings is located on the 1st floor of an Art Nouveau apartment building, located near parks and a metro station, on a side street lined with trees.

The layout consists of a living room, a separate kitchen, 1 bedroom, a bathroom (with a bathtub and shower), a toilet, a closet, and a large entrance hall with doors to all rooms. The living room and bedroom have **east-facing** windows towards the street, and the kitchen **west-facing** towards the **courtyard** with **greenery**. It is possible to change the current 1-bedroom layout to 2-bedroom by modifying the layout. It is also possible to **purchase a neighboring apartment** (approx. 60 m²) and create a **magnificent apartment** extending over the entire floor.

Facilities include **original parquet floors** and **massive doors** with **brass handles**; windows are **casement**. The kitchen is fully equipped, including a dishwasher. Heating is provided by a electric boiler. The common areas are maintained, and there is an **elevator** in the building.