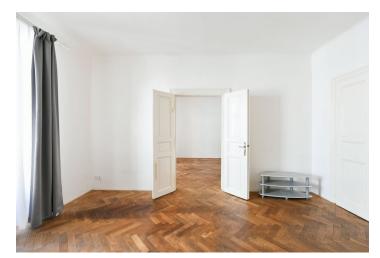

The layout consists of a living room, a separate kitchen, 1 bedroom, a bathroom (with a bathtub and shower), a toilet, a closet, and a large entrance hall with doors to all rooms. The living room and bedroom have **east-facing** windows towards the street, and the kitchen **west-facing** towards the **courtyard** with **greenery**. It is possible to change the current 1-bedroom layout to 2-bedroom by modifying the layout. It is also possible to **purchase a neighboring apartment** (approx. 60 m²) and create a **magnificent apartment** extending over the entire floor.

Facilities include **original parquet floors** and **massive doors** with **brass handles**; windows are **casement**. The kitchen is fully equipped, including a dishwasher. Heating is provided by a electric boiler. The common areas are maintained, and there is an **elevator** in the building.