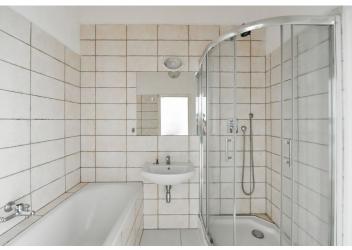

The layout consists of a living room, a separate kitchen, 1 bedroom, a bathroom (with a bathtub and shower), a toilet, a closet, and a large entrance hall with doors to all rooms. The living room and bedroom have **east-facing** windows towards the street, and the kitchen **west-facing** towards the **courtyard** with **greenery**. It is possible to change the current 1-bedroom layout to 2-bedroom by modifying the layout. It is also possible to **purchase a neighboring apartment** (approx. 60 m²) and create a **magnificent apartment** extending over the entire floor.

Facilities include **original parquet floors** and **massive doors** with **brass handles**; windows are **casement**. The kitchen is fully equipped, including a dishwasher. Heating is provided by a electric boiler. The common areas are maintained, and there is an **elevator** in the building.