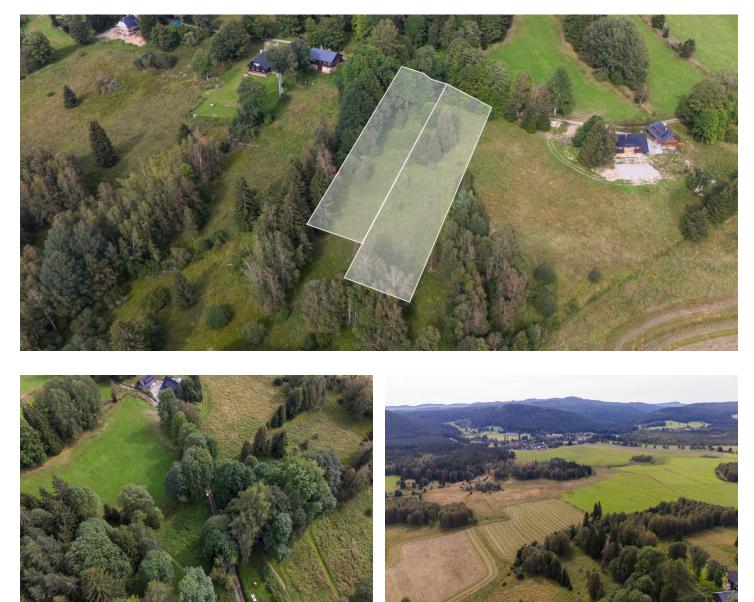

This slightly sloping large southeast-facing land with the possibility of building a family house is set in the middle of the breathtaking clean nature of the Šumava plains in the Šumava PLA, at an altitude of 960 m above sea level. The name Lada refers to local bogs with a typical and unique animal and plant habitat, which became one of the dominant features of the Teplá Vltava valley.

A set of 2 lots with a built-up area of about 2,000 m<sup>2</sup> and maximum allowable buildability of **25%**. You can build **1 house** and an **auxiliary building** here. There is an **electricity connection** and **4 springs**, so a drilled water well can be made; a **hydrogeological survey** has already taken place.

Beautiful views of the village of Borová Lada and the adjacent surroundings of the National Park open from the site. The location on a cul-de-sac in a place with only a few cottages guarantees absolute peace. In the center of the village is a kindergarten and elementary school, 2 restaurants, a grocery store, and a post office. In winter you can use the modified cross-country tracks and ski slopes on the Czech and German side of the Bohemian Forest, and during warmer months there are beautiful cycling and hiking trips, as well as natural bathing options. Borová Lada includes bus lines from Lipno nad Vltavou, České Budějovice, or Tábor, and on weekends and direct connections from Prague.