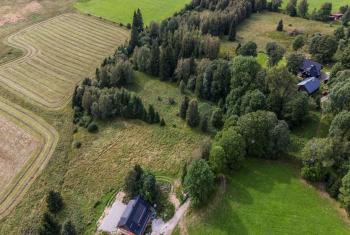

This slightly sloping large southeast-facing land with the possibility of building a family house is set in the middle of the breathtaking clean nature of the Šumava plains in the Šumava PLA, at an altitude of 960 m above sea level. The name Lada refers to local bogs with a typical and unique animal and plant habitat, which became one of the dominant features of the Teplá Vltava valley.

A set of 2 lots with a built-up area of about 2,000 m<sup>2</sup> and maximum allowable buildability of **25%**. You can build **1 house** and an **auxiliary building** here. There is an **electricity connection** and **4 springs**, so a drilled water well can be made; a **hydrogeological survey** has already taken place.