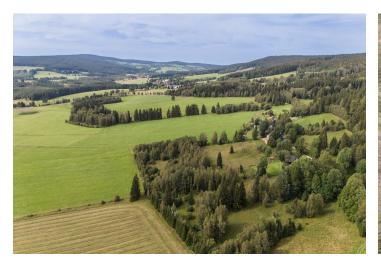

This slightly sloping large southeast-facing land with the possibility of building a family house is set in the middle of the breathtaking clean nature of the Šumava plains in the Šumava PLA, at an altitude of 960 m above sea level. The name Lada refers to local bogs with a typical and unique animal and plant habitat, which became one of the dominant features of the Teplá Vltava valley.

Beautiful views of the village of Borová Lada and the adjacent surroundings of the National Park open from the site. The location on a cul-de-sac in a place with only a few cottages guarantees absolute peace. In the center of the village is a kindergarten and elementary school, 2 restaurants, a grocery store, and a post office. In winter you can use the modified cross-country tracks and ski slopes on the Czech and German side of the Bohemian Forest, and during warmer months there are beautiful cycling and hiking trips, as well as natural bathing options. Borová Lada includes bus lines from Lipno nad Vltavou, České Budějovice, or Tábor, and on weekends and direct connections from Prague.