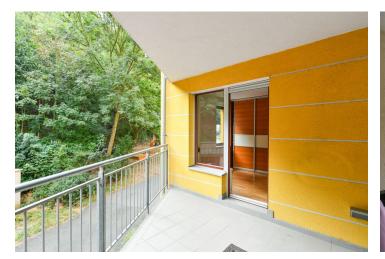

\* Size of the unit according to the Housing Act. The area consists of the sum total of the internal area of every room. This semi-furnished apartment with an enclosed balcony, on the upper ground floor of a building from 2008, with underground parking, in a quiet residential part of Košíře, Prague 5, near the Kavalírka and Klamovka parks. Located just a few min. walk from a tram and bus stop, with quick access to the Nový Smíchov shopping and entertainment center and Anděl metro station (line B), and the city center (10 min. drive). There is a small playground nearby, as well as tennis and squash courts.

The interior includes a living room with a fully fitted open plan kitchen and dining area, a master bedroom with a built-in wardrobe, a children's bedroom, a bathroom (bathtub with a shower screen), a separate toilet, and an entrance hall with a built-in wardrobe. The **enclosed balcony** is accessible from the living room and the master bedroom.