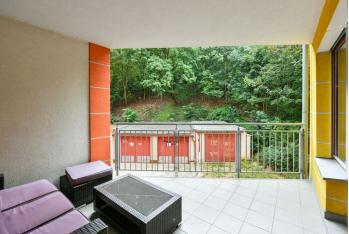

\* Size of the unit according to the Housing Act. The area consists of the sum total of the internal area of every room. This semi-furnished apartment with an enclosed balcony, on the upper ground floor of a building from 2008, with underground parking, in a quiet residential part of Košíře, Prague 5, near the Kavalírka and Klamovka parks. Located just a few min. walk from a tram and bus stop, with quick access to the Nový Smíchov shopping and entertainment center and Anděl metro station (line B), and the city center (10 min. drive). There is a small playground nearby, as well as tennis and squash courts.

The interior includes a living room with a fully fitted open plan kitchen and dining area, a master bedroom with a built-in wardrobe, a children's bedroom, a bathroom (bathtub with a shower screen), a separate toilet, and an entrance hall with a built-in wardrobe. The **enclosed balcony** is accessible from the living room and the master bedroom.

**Green views, hardwood floors**, tiles, exterior roller blinds, central heating, washing machine, dishwasher, induction stove top, microwave oven, video entry phone, **cellar**. A **garage parking** space is included.