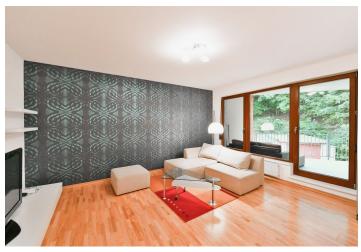

The interior includes a living room with a fully fitted open plan kitchen and dining area, a master bedroom with a built-in wardrobe, a children's bedroom, a bathroom (bathtub with a shower screen), a separate toilet, and an entrance hall with a built-in wardrobe. The **enclosed balcony** is accessible from the living room and the master bedroom.

**Green views, hardwood floors**, tiles, exterior roller blinds, central heating, washing machine, dishwasher, induction stove top, microwave oven, video entry phone, **cellar**. A **garage parking** space is included.