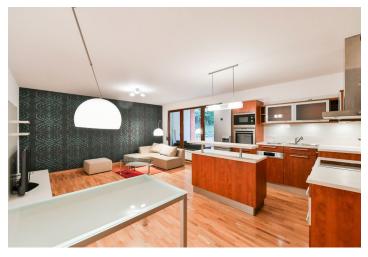

The interior includes a living room with a fully fitted open plan kitchen and dining area, a master bedroom with a built-in wardrobe, a children's bedroom, a bathroom (bathtub with a shower screen), a separate toilet, and an entrance hall with a built-in wardrobe. The **enclosed balcony** is accessible from the living room and the master bedroom.

**Green views, hardwood floors**, tiles, exterior roller blinds, central heating, washing machine, dishwasher, induction stove top, microwave oven, video entry phone, **cellar**. A **garage parking** space is included.