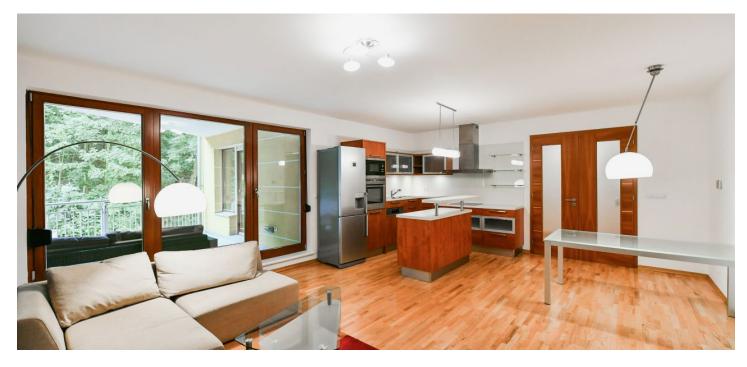

\* Size of the unit according to the Housing Act. The area consists of the sum total of the internal area of every room. This semi-furnished apartment with an enclosed balcony, on the upper ground floor of a building from 2008, with underground parking, in a quiet residential part of Košíře, Prague 5, near the Kavalírka and Klamovka parks. Located just a few min. walk from a tram and bus stop, with quick access to the Nový Smíchov shopping and entertainment center and Anděl metro station (line B), and the city center (10 min. drive). There is a small playground nearby, as well as tennis and squash courts.

The interior includes a living room with a fully fitted open plan kitchen and dining area, a master bedroom with a built-in wardrobe, a children's bedroom, a bathroom (bathtub with a shower screen), a separate toilet, and an entrance hall with a built-in wardrobe. The **enclosed balcony** is accessible from the living room and the master bedroom.

**Green views, hardwood floors**, tiles, exterior roller blinds, central heating, washing machine, dishwasher, induction stove top, microwave oven, video entry phone, **cellar**. A **garage parking** space is included.