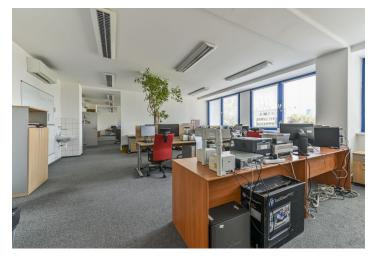

Spaces with floor areas of 650 m² to 1,310 m² are available, while the **layout** can be modified according to the tenant's preferences. The offices provide enough daylight, are air-conditioned, and have high-quality HVAC. Optical Internet connection.