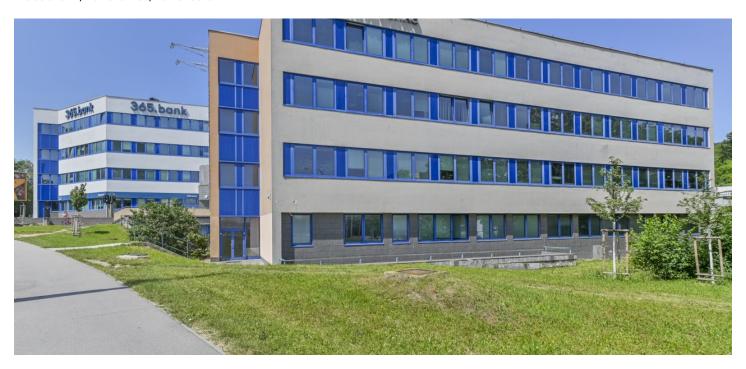

## Office building

€ 9.50 - 10.00 / m2 | CZK 238 - 250 / m2

Bratislava IV, Karlova Ves, Karloveská

## € 9.50 - 10.00 / m<sup>2</sup> | CZK 238 - 250 / m<sup>2</sup>

Modern, air-conditioned office space in an administrative building on Karloveská Street in Bratislava. The premises are ideal for medium-sized companies looking for elegant and comfortable headquarters.

The administrative building has an **elegant reception** and entrance areas, **elevators** for convenient access to all floors, and barrier-free access for people with reduced mobility, 24/7 access to the building with a **security system**, a **camera system**, and security. Tenants can also take advantage of maintenance and cleaning services in the common areas, or the possibility of using storage spaces in the basement of the building. A **sufficient amount of parking spaces** is available right next to the building for tenants and their visitors.