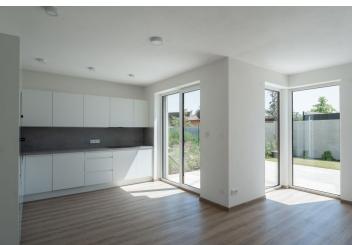

The interior features a spacious living room with a fully fitted open plan kitchen and French windows leading to the **terrace/garden**, a master bedroom with an en-suite bathroom (walk-in shower, toilet), two bedrooms, a family bathroom (bathtub, walk-in shower, toilet, underfloor heating), a **walk-in closet**/utility room, a guest toilet, and an entrance hall.

**Air-conditioning**, vinyl floors, tiles, built-in wardrobes, exterior blinds, heat pump for cooling and heating, dishwasher, microwave oven, automatic irrigation, robotic lawn mower, **cellar**. **Two parking spaces** on the plot are available.