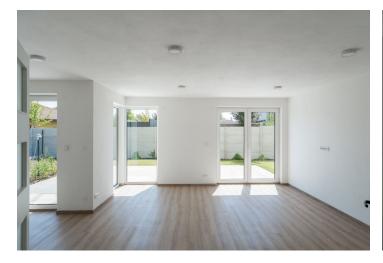

The interior features a spacious living room with a fully fitted open plan kitchen and French windows leading to the **terrace/garden**, a master bedroom with an en-suite bathroom (walk-in shower, toilet), two bedrooms, a family bathroom (bathtub, walk-in shower, toilet, underfloor heating), a **walk-in closet**/utility room, a guest toilet, and an entrance hall.