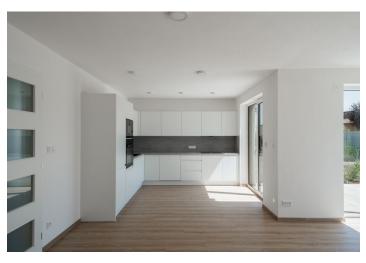

The interior features a spacious living room with a fully fitted open plan kitchen and French windows leading to the **terrace/garden**, a master bedroom with an en-suite bathroom (walk-in shower, toilet), two bedrooms, a family bathroom (bathtub, walk-in shower, toilet, underfloor heating), a **walk-in closet**/utility room, a guest toilet, and an entrance hall.

**Air-conditioning**, vinyl floors, tiles, built-in wardrobes, exterior blinds, heat pump for cooling and heating, dishwasher, microwave oven, automatic irrigation, robotic lawn mower, **cellar**. **Two parking spaces** on the plot are available.