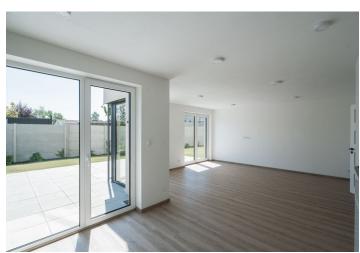

\* Area of the unit according to the Civil Code. The area consists of the sum total area of the entire unit bounded by perimeter walls.

Benefiting from a private garden, this is a brand new semi furnished 3-bedroom 2-bathroom apartment on the ground floor of a newly built apartment building with three units and parking. Set on the edge of the village Úhonice, conveniently located close to international schools, the D5 highway, 10 minutes to the metro, and 15 minutes to the airport. Direct access to the R6 highway (Prague-Karlovy Vary) and the Prague Ring Road. Comfortable and quiet living with great transportation links to shops.

The interior features a spacious living room with a fully fitted open plan kitchen and French windows leading to the **terrace/garden**, a master bedroom with an en-suite bathroom (walk-in shower, toilet), two bedrooms, a family bathroom (bathtub, walk-in shower, toilet, underfloor heating), a **walk-in closet**/utility room, a guest toilet, and an entrance hall.

**Air-conditioning**, vinyl floors, tiles, built-in wardrobes, exterior blinds, heat pump for cooling and heating, dishwasher, microwave oven, automatic irrigation, robotic lawn mower, **cellar**. **Two parking spaces** on the plot are available.