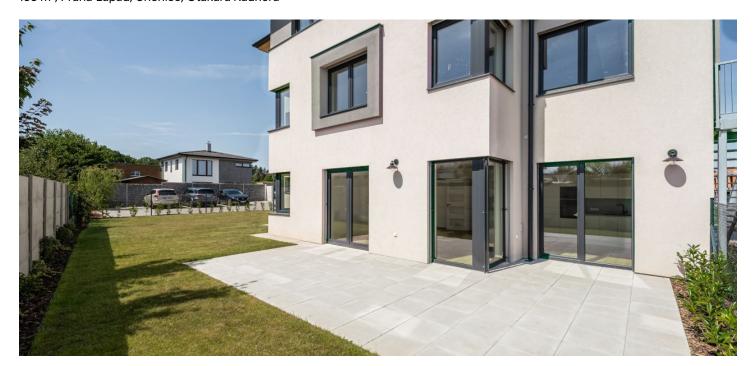

## **Apartment Three-bedroom (4+kk)**

Rented

105 m², Praha-západ, Úhonice, Otakara Kádnera

| Total area     | 140 m²                                                                                              |
|----------------|-----------------------------------------------------------------------------------------------------|
| Floor area*    | 105 m²                                                                                              |
| Terrace        | 35 m²                                                                                               |
| Garden         | 163 m²                                                                                              |
| Parking        | Two parking spaces on the plot.                                                                     |
| Cellar         | Yes                                                                                                 |
| Service price  | Monthly deposit for services and utilities in the amount of approx. CZK 5,000 is billed separately. |
| PENB           | G                                                                                                   |
| Reference numb | er 105714                                                                                           |
| Available from | Immediately                                                                                         |

\* Area of the unit according to the Civil Code. The area consists of the sum total area of the entire unit bounded by perimeter walls.

Benefiting from a private garden, this is a brand new semi furnished 3-bedroom 2-bathroom apartment on the ground floor of a newly built apartment building with three units and parking. Set on the edge of the village Úhonice, conveniently located close to international schools, the D5 highway, 10 minutes to the metro, and 15 minutes to the airport. Direct access to the R6 highway (Prague-Karlovy Vary) and the Prague Ring Road. Comfortable and quiet living with great transportation links to shops.

The interior features a spacious living room with a fully fitted open plan kitchen and French windows leading to the **terrace/garden**, a master bedroom with an en-suite bathroom (walk-in shower, toilet), two bedrooms, a family bathroom (bathtub, walk-in shower, toilet, underfloor heating), a **walk-in closet**/utility room, a guest toilet, and an entrance hall.

**Air-conditioning**, vinyl floors, tiles, built-in wardrobes, exterior blinds, heat pump for cooling and heating, dishwasher, microwave oven, automatic irrigation, robotic lawn mower, **cellar**. **Two parking spaces** on the plot are available.