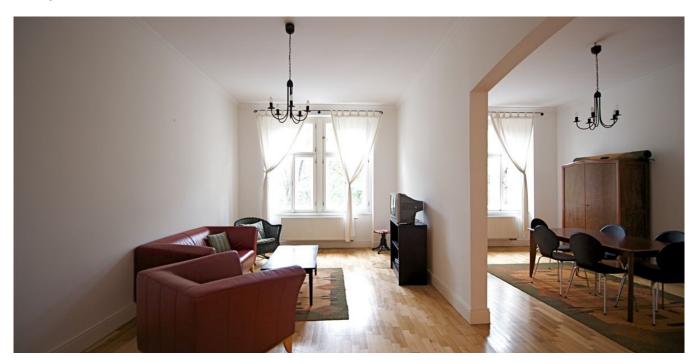

## Rented

Partially furnished 2-bedroom 2-bathroom apartment located on the first floor of a charming, completely renovated turn of the century building directly across the street from Stromovka, the largest park in Prague.

The apartment is designed with careful attention to detail creating spacious comfortable and luxurious living quarters. The gracious lobby, high ceilings and hardwood floors, help to create the splendor of Prague's magnificent past. The apartment has a spacious fully fitted and equipped kitchen and dining room, living room, modern bathrooms (shower; bath tub), and a small balcony. One bedroom is separate, the other is accessed from the living room. Extra toilet, washer.