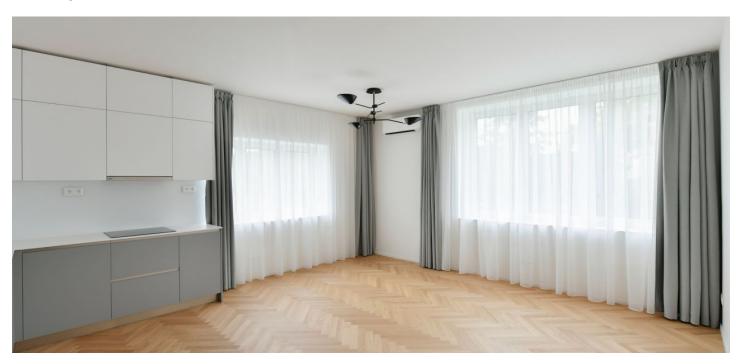

The interior features a living room with a fully fitted open plan kitchen and dining area, 2 bedrooms, a bathroom including a walk-in shower and toilet, a utility room, a guest toilet, and an entrance hall.

Air-conditioning, hardwood floors, tiles, new aluminum triple-glazed windows, curtains and drapes, built-in wardrobes, electric underfloor heating, washer, dryer, AEG kitchen appliances, dishwasher, steam oven, induction stove top, shared secure bike storage room with additional storage space, automatic irrigation, robotic lawn mower. No elevator.