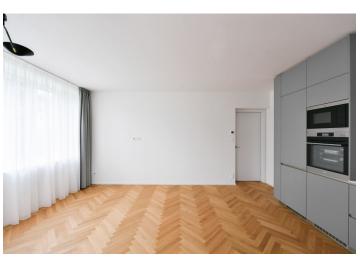

The interior features a living room with a fully fitted open plan kitchen and dining area, 2 bedrooms, a bathroom including a walk-in shower and toilet, a utility room, a guest toilet, and an entrance hall.

Air-conditioning, hardwood floors, tiles, new aluminum triple-glazed windows, curtains and drapes, built-in wardrobes, electric underfloor heating, washer, dryer, AEG kitchen appliances, dishwasher, steam oven, induction stove top, shared secure bike storage room with additional storage space, automatic irrigation, robotic lawn mower. No elevator.