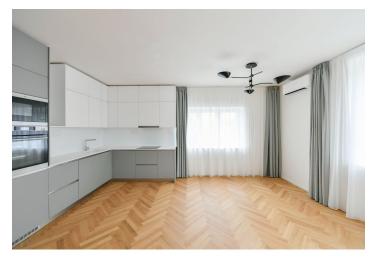

The interior features a living room with a fully fitted open plan kitchen and dining area, 2 bedrooms, a bathroom including a walk-in shower and toilet, a utility room, a guest toilet, and an entrance hall.

Air-conditioning, hardwood floors, tiles, new aluminum triple-glazed windows, curtains and drapes, built-in wardrobes, electric underfloor heating, washer, dryer, AEG kitchen appliances, dishwasher, steam oven, induction stove top, shared secure bike storage room with additional storage space, automatic irrigation, robotic lawn mower. No elevator.