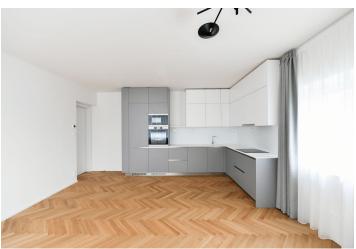

The interior features a living room with a fully fitted open plan kitchen and dining area, 2 bedrooms, a bathroom including a walk-in shower and toilet, a utility room, a guest toilet, and an entrance hall.

Air-conditioning, hardwood floors, tiles, new aluminum triple-glazed windows, curtains and drapes, built-in wardrobes, electric underfloor heating, washer, dryer, AEG kitchen appliances, dishwasher, steam oven, induction stove top, shared secure bike storage room with additional storage space, automatic irrigation, robotic lawn mower. No elevator.