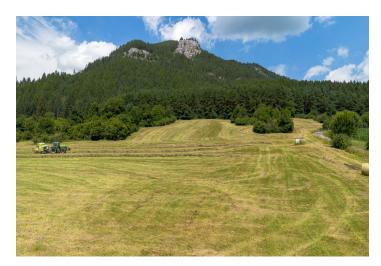

Building plot with a developed project and utility connections located near Liptovská Mara, surrounded by nature with an exceptional view of the beautiful scenery around Liptov and absolute privacy.

According to the zoning plan, the land is suitable for the **construction of a holiday home with the possibility of year-round living**. A **prepared project** for a one-story house with a habitable attic, a gazebo, and a **usable area of 185 m**<sup>2</sup> is available, for which a **building permit** has already been issued. There can also be a well with a depth of 15-25 meters and a 3x25 A electrical connection. Access to the land is provided by a **paved road**.

The land is located in the town of Liptovská Anna, a magical historical place in the embrace of the mountains under the Čereňová rocks, with the Gothic Church of St. Anna from the 15th century. Only 5 km away, Liptovská Mara, also called the Liptov Sea, is home to complete civic amenities. The location offers absolute privacy, but also a number of family activities such as hiking, the AquaCity Poprad water world, the bobsleigh track in Tatranská Lomnica, the nearby ski resorts in the High Tatras, ski mountaineering, or a golf course. The town of Kežmarok is only 4 km away, Poprad 18 km, and Tatranská Lomnica 19 km.