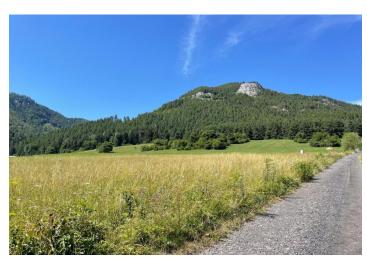

Building plot with a developed project and utility connections located near Liptovská Mara, surrounded by nature with an exceptional view of the beautiful scenery around Liptov and absolute privacy.

According to the zoning plan, the land is suitable for the **construction of a holiday home with the possibility of year-round living**. A **prepared project** for a one-story house with a habitable attic, a gazebo, and a **usable area of 185 m**<sup>2</sup> is available, for which a **building permit** has already been issued. There can also be a well with a depth of 15-25 meters and a 3x25 A electrical connection. Access to the land is provided by a **paved road**.

The land is located in the town of Liptovská Anna, a magical historical place in the embrace of the mountains under the Čereňová rocks, with the Gothic Church of St. Anna from the 15th century. Only 5 km away, Liptovská Mara, also called the Liptov Sea, is home to complete civic amenities. The location offers absolute privacy, but also a number of family activities such as hiking, the AquaCity Poprad water world, the bobsleigh track in Tatranská Lomnica, the nearby ski resorts in the High Tatras, ski mountaineering, or a golf course. The town of Kežmarok is only 4 km away, Poprad 18 km, and Tatranská Lomnica 19 km.