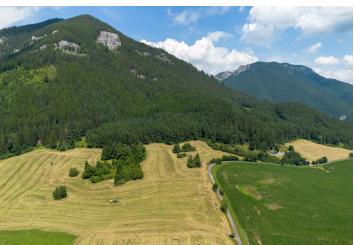

Building plot with a developed project and utility connections located near Liptovská Mara, surrounded by nature with an exceptional view of the beautiful scenery around Liptov and absolute privacy.

According to the zoning plan, the land is suitable for the **construction of a holiday home with the possibility of year-round living**. A **prepared project** for a one-story house with a habitable attic, a gazebo, and a **usable area of 185 m**<sup>2</sup> is available, for which a **building permit** has already been issued. There can also be a well with a depth of 15-25 meters and a 3x25 A electrical connection. Access to the land is provided by a **paved road**.

The land is located in the town of Liptovská Anna, a magical historical place in the embrace of the mountains under the Čereňová rocks, with the Gothic Church of St. Anna from the 15th century. Only 5 km away, Liptovská Mara, also called the Liptov Sea, is home to complete civic amenities. The location offers absolute privacy, but also a number of family activities such as hiking, the AquaCity Poprad water world, the bobsleigh track in Tatranská Lomnica, the nearby ski resorts in the High Tatras, ski mountaineering, or a golf course. The town of Kežmarok is only 4 km away, Poprad 18 km, and Tatranská Lomnica 19 km.