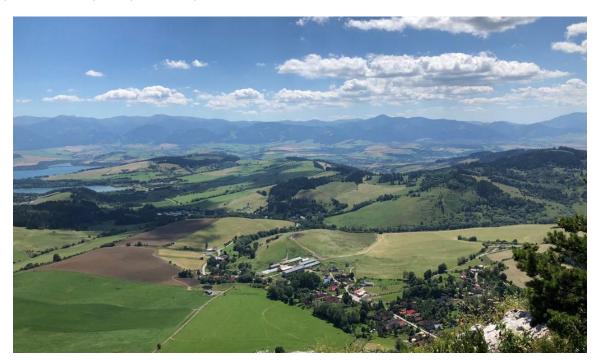

Building plot with a developed project and utility connections located near Liptovská Mara, surrounded by nature with an exceptional view of the beautiful scenery around Liptov and absolute privacy.

According to the zoning plan, the land is suitable for the **construction of a holiday home with the possibility of year-round living**. A **prepared project** for a one-story house with a habitable attic, a gazebo, and a **usable area of 185 m**<sup>2</sup> is available, for which a **building permit** has already been issued. There can also be a well with a depth of 15-25 meters and a 3x25 A electrical connection. Access to the land is provided by a **paved road**.

The land is located in the town of Liptovská Anna, a magical historical place in the embrace of the mountains under the Čereňová rocks, with the Gothic Church of St. Anna from the 15th century. Only 5 km away, Liptovská Mara, also called the Liptov Sea, is home to complete civic amenities. The location offers absolute privacy, but also a number of family activities such as hiking, the AquaCity Poprad water world, the bobsleigh track in Tatranská Lomnica, the nearby ski resorts in the High Tatras, ski mountaineering, or a golf course. The town of Kežmarok is only 4 km away, Poprad 18 km, and Tatranská Lomnica 19 km.