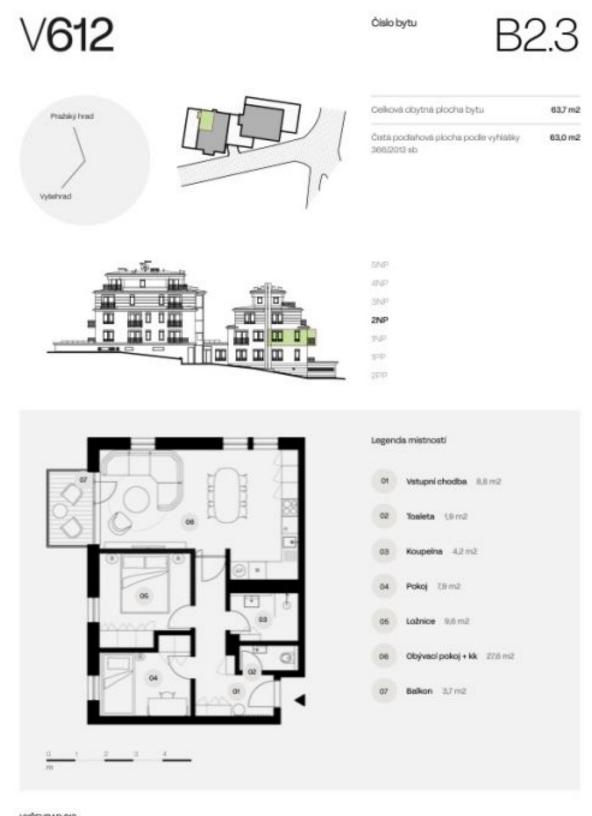

## Apartment Two-bedroom (3+kk)

63 m², Prague 4, Nusle, Lumírova

| Total area       | 67 m²        |
|------------------|--------------|
| Floor area*      | 63 m²        |
| Balcony          | 4 m²         |
| Parking          | 1000 000 CZK |
| Garage           | Yes          |
| Cellar           | Yes          |
| PENB             | С            |
| Reference number | 105607       |

The purposeful layout of the 1st floor unit consists of a living space with a preparation for a kitchen and access to the **balcony**, a bedroom, a children's room, a bathroom, a separate toilet, and an entrance hall.

Floor area 63 m², balcony 3.7 m².

Visualizations serve as inspiration for possible completion under the guidance of the project's architect.

For more information please contact our office.

Svoboda & Williams s.r.o. info@svoboda-williams.com www.svoboda-williams.com Prague +420 257 328 281 +420 724 551 238