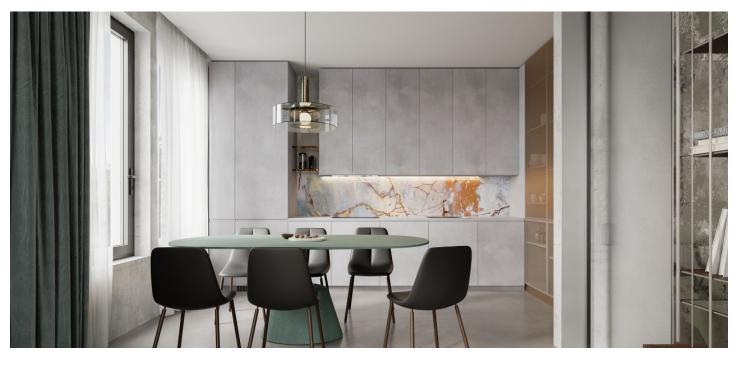

The purposeful layout of the 1st floor unit consists of a living space with a preparation for a kitchen and access to the **balcony**, a bedroom, a children's room, a bathroom, a separate toilet, and an entrance hall.

The investor allows the apartment to be purchased either in its current state or **fully completed** based on your **individual requirements**. The investor's top implementation team is ready to provide clients with unlimited care and assistance for the completion of the interior. The building in a **timeless design** is equipped with an elevator, while the heating and cooling of the apartments is handled centrally. Necessity to purchase a **cellar storage cubicle** at an extra cost and it is possible to purchase a **garage parking space**.

Floor area 63 m², balcony 3.7 m².

Visualizations serve as inspiration for possible completion under the guidance of the project's architect.

For more information please contact our office.

Svoboda & Williams s.r.o. info@svoboda-williams.com www.svoboda-williams.com Prague +420 257 328 281 +420 724 551 238