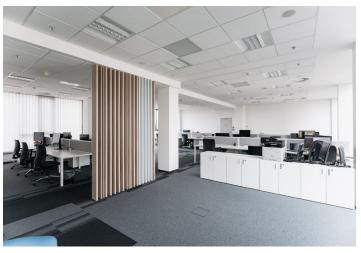

Offices for lease on the 7th floor of modern multi-functional shopping and office project. There will be 4 underground parking levels and 7 above ground floors (including ground floor), with terraces being a feature of the two upper floors. Meeting and conference facilities are located on the ground floor, as well as a separate lounge area and café. The building will offer high tech features relating to the access, management and operation and A+ class office premises.

The space is divided into reception, openspace, meeting rooms, kitchenette with relax zone and storage. Terrace lease: 3 EUR/sq. m/month.