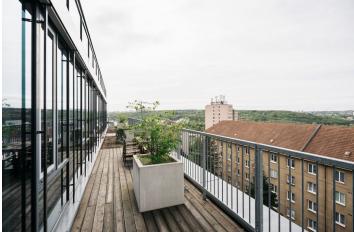

### **Office space**

Prague 4, Michle, Jihlavská

| Service price    | 102 CZK monthly per m² |
|------------------|------------------------|
| Available area   | 311 m²                 |
| Cellar           | -                      |
| Terrace          | 73 m²                  |
| Parking          | EUR 110 / ps / month   |
| PENB             | C                      |
| Reference number | 105565                 |

Offices for lease on the 7th floor of modern multi-functional shopping and office project. There will be 4 underground parking levels and 7 above ground floors (including ground floor), with terraces being a feature of the two upper floors. Meeting and conference facilities are located on the ground floor, as well as a separate lounge area and café. The building will offer high tech features relating to the access, management and operation and A+ class office premises.

The space is divided into reception, openspace, meeting rooms, kitchenette with relax zone and storage. Terrace lease: 3 EUR/sq. m/month.