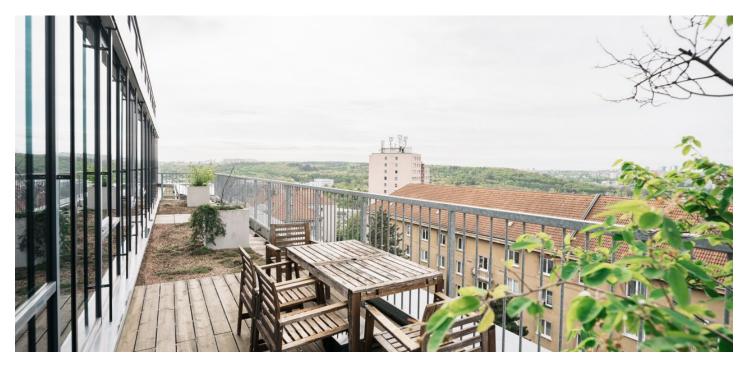

### **Office space**

Prague 4, Michle, Jihlavská

| Service price    | 102 CZK monthly per m² |
|------------------|------------------------|
| Available area   | 311 m²                 |
| Cellar           | -                      |
| Terrace          | 73 m²                  |
| Parking          | EUR 110 / ps / month   |
| PENB             | C                      |
| Reference number | 105565                 |

The space is divided into reception, openspace, meeting rooms, kitchenette with relax zone and storage. Terrace lease: 3 EUR/sq. m/month.