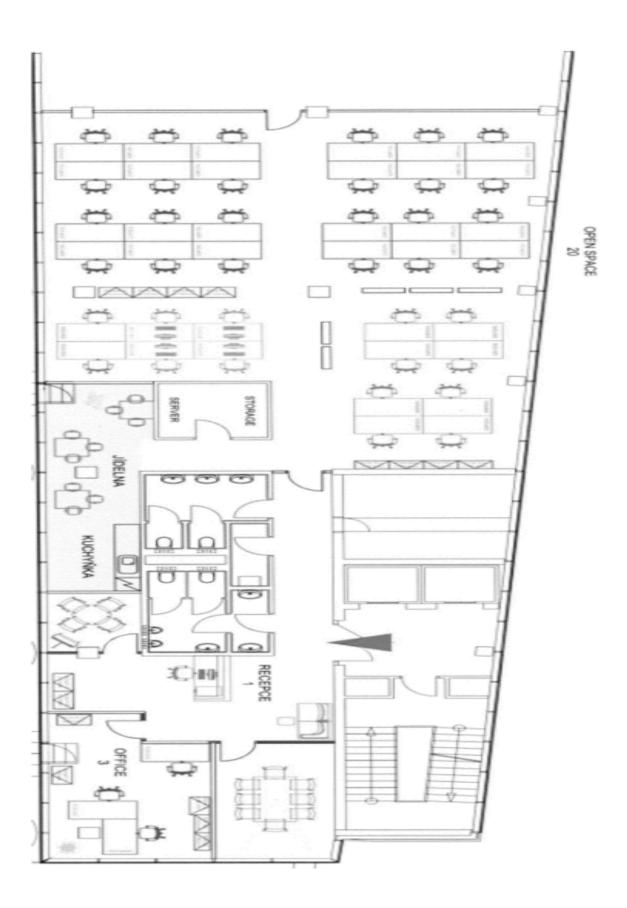

The space is divided into reception, openspace, meeting rooms, kitchenette with relax zone and storage. Terrace lease: 3 EUR/sq. m/month.

#### **Features and Services:**

Central reception Clear height 3 m Openable windows, noise absorbing Air conditioning Raised floors Sprinkler throughout the building LEED Gold certification 24/7 serurity service Access by magnetic card CCTV Smoke detector and emergency speakers Storage areas in basement Bicycle garage with change room and showers 4 parking places