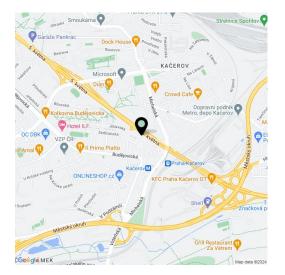

#### Location:

Very good accessibility by car and public transport – the building is located in close vicinity of the Kacerov Metro station (line C), from where the Central Business District and residential areas are easily reached. There is a direct exit from D1 highway to the building. Clients often travelling by plane will enjoy also the quick and hassle free drive to and from the Václav Havel Airport Prague.