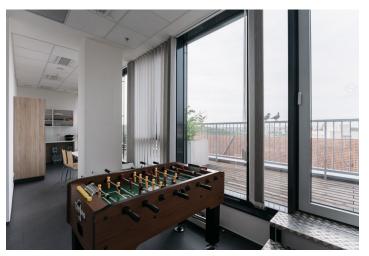

The space is divided into reception, openspace, meeting rooms, kitchenette with relax zone and storage. Terrace lease: 3 EUR/sq. m/month.

#### **Features and Services:**

Central reception Clear height 3 m Openable windows, noise absorbing Air conditioning Raised floors Sprinkler throughout the building LEED Gold certification 24/7 serurity service Access by magnetic card CCTV Smoke detector and emergency speakers Storage areas in basement Bicycle garage with change room and showers 4 parking places