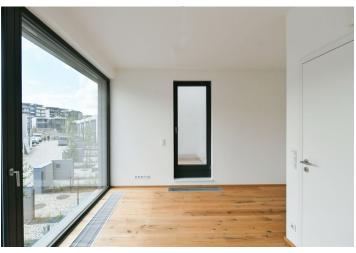

The ground floor features a master bedroom with built-in wardrobes and an en-suite bathroom (walk-in shower, toilet), an entrance hall with built-in wardrobes, and garage access. The lower ground floor includes a living room with a fully fitted open plan kitchen and access to the **terrace/garden**, a large storage room with built-in wardrobes, a utility room, and a toilet. The upper floor offers a bedroom with a **terrace**, a third bedroom, a bathroom (bathtub), and a separate toilet.

**Hardwood floors**, tiles, automatic exterior blinds, gas boiler. A single **garage** is available.