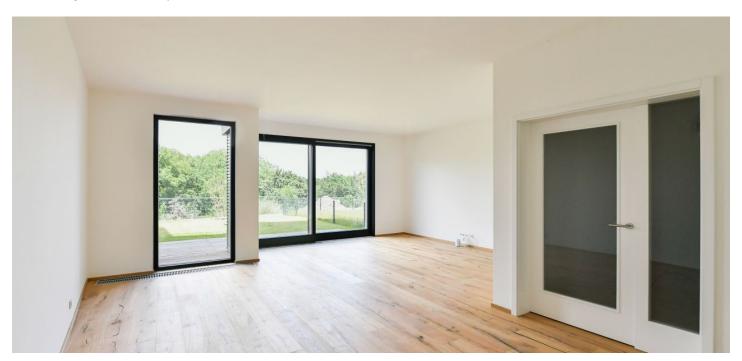

The ground floor features a master bedroom with built-in wardrobes and an en-suite bathroom (walk-in shower, toilet), an entrance hall with built-in wardrobes, and garage access. The lower ground floor includes a living room with a fully fitted open plan kitchen and access to the **terrace/garden**, a large storage room with built-in wardrobes, a utility room, and a toilet. The upper floor offers a bedroom with a **terrace**, a third bedroom, a bathroom (bathtub), and a separate toilet.

**Hardwood floors**, tiles, automatic exterior blinds, gas boiler. A single **garage** is available.