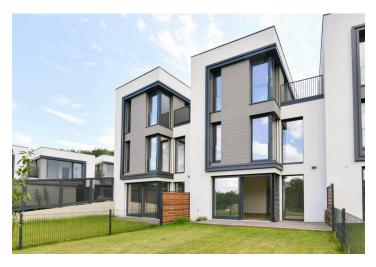

## House Three-bedroom (4+kk)

194 m², Prague 5, Košíře, Krejčova

## House Three-bedroom (4+kk)

194 m², Prague 5, Košíře, Krejčova

| 224 m²                           |
|----------------------------------|
| 132 m²                           |
| 92 m²                            |
| Garage parking.                  |
| Yes                              |
|                                  |
| Utilities are billed separately. |
| В                                |
| 105548                           |
| Immediately                      |
|                                  |

## Rented

This brand new, good quality unfurnished 2-bathroom townhouse with a garden, part of the Top Rezidence Pomezí residential project, is set on a quiet street in Prague Košíře, on a hill offering pretty panoramic views of the city. Located near the Cibulka forest park and the Vidoule nature preserve, within easy reach of amenities and services, with quick access to the German School and Jinonice metro station, and with quick connections to the Nový Smíchov shopping and entertainment zone, the Anděl metro station, and the French School.