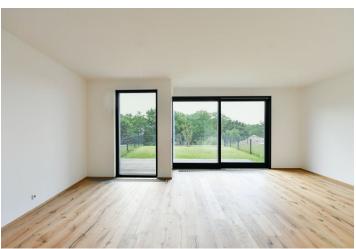

The ground floor features a master bedroom with built-in wardrobes and an en-suite bathroom (walk-in shower, toilet), an entrance hall with built-in wardrobes, and garage access. The lower ground floor includes a living room with a fully fitted open plan kitchen and access to the **terrace/garden**, a large storage room with built-in wardrobes, a utility room, and a toilet. The upper floor offers a bedroom with a **terrace**, a third bedroom, a bathroom (bathtub), and a separate toilet.

**Hardwood floors**, tiles, automatic exterior blinds, gas boiler. A single **garage** is available.