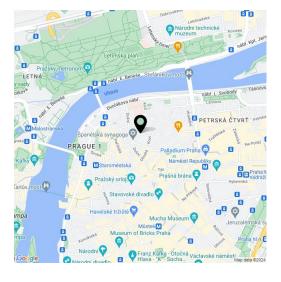

#### Rented

Unique apartment in the center of Prague. This spacious unfurnished air-conditioned 2-bathroom split-level apartment with a terrace and balcony, on the 1st floor of a wonderful well-maintained historic building with an elevator, a 24/7 recepction, and parking is set in Old Town, in an attractive location on a one-way side street near the well-maintained Kozí Plácek Square and close to elegant Pařížská Street, offering amenities and services, a wide selection of restaurants and cafes, as well as numerous historic sights and cultural venues. Great transport connections are provided by trams and buses from nearby stops, and the Staroměstská metro station is about a 5-minute walk away. The apartment, created by the joining of two units, was renovated in 2018 according to the designs of a renowned architectural studio.