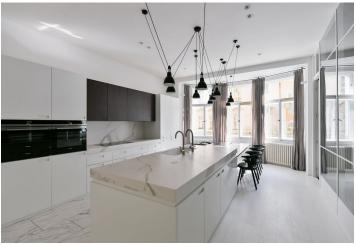

On the entrance level, there is a living room, a bedroom, a bathroom, a separate toilet, a cleaning/laundry room, and an entrance hall with **terrace** access. On the upper level, accessible by stairs from the living room, is a fully fitted open plan kitchen with a dining area, a bedroom with a **balcony** and a **walk-in closet**, two more bedrooms, and a bathroom (walk-in shower, bathtub, toilet). It is possible to take the **elevator** to the 1st and 2nd floors. On the upper floor, there is a practical pantry right by the entrance to the apartment. Both the terrace and balcony face northwest towards the **courtyard.** 

Soliter Parket wooden floors, heated tile floors, air-conditioning, 3.4 m high ceilings, 2.4 m high interior doors, large casement windows, gas boiler (controlled remotely via mobile phone), stone-tiled kitchen, Siemens appliances, quality sanitary ware and faucets in the bathrooms. Two parking spaces in the garage are included (accessible by a car stacker).