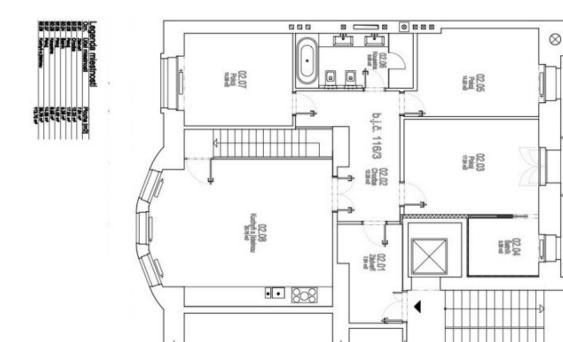

On the entrance level, there is a living room, a bedroom, a bathroom, a separate toilet, a cleaning/laundry room, and an entrance hall with **terrace** access. On the upper level, accessible by stairs from the living room, is a fully fitted open plan kitchen with a dining area, a bedroom with a **balcony** and a **walk-in closet**, two more bedrooms, and a bathroom (walk-in shower, bathtub, toilet). It is possible to take the **elevator** to the 1st and 2nd floors. On the upper floor, there is a practical pantry right by the entrance to the apartment. Both the terrace and balcony face northwest towards the **courtyard.** 