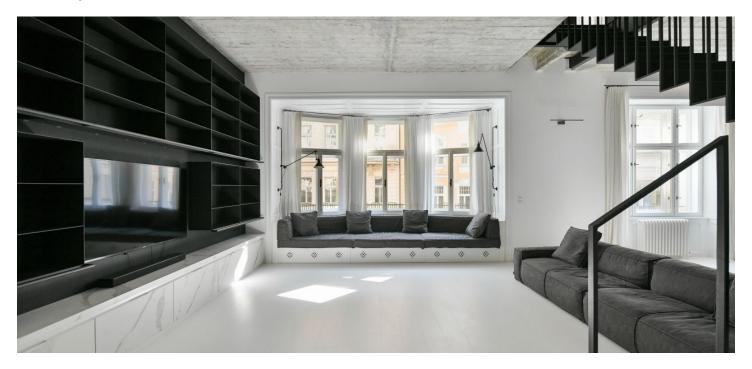

On the entrance level, there is a living room, a bedroom, a bathroom, a separate toilet, a cleaning/laundry room, and an entrance hall with **terrace** access. On the upper level, accessible by stairs from the living room, is a fully fitted open plan kitchen with a dining area, a bedroom with a **balcony** and a **walk-in closet**, two more bedrooms, and a bathroom (walk-in shower, bathtub, toilet). It is possible to take the **elevator** to the 1st and 2nd floors. On the upper floor, there is a practical pantry right by the entrance to the apartment. Both the terrace and balcony face northwest towards the **courtyard.** 

Soliter Parket wooden floors, heated tile floors, air-conditioning, 3.4 m high ceilings, 2.4 m high interior doors, large casement windows, gas boiler (controlled remotely via mobile phone), stone-tiled kitchen, Siemens appliances, quality sanitary ware and faucets in the bathrooms. Two parking spaces in the garage are included (accessible by a car stacker).