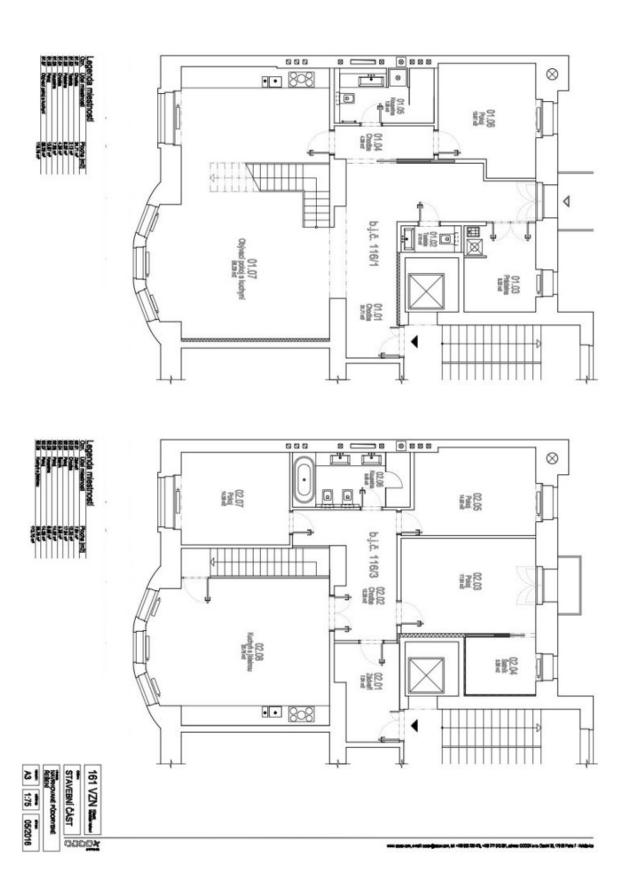

#### Rented

Unique apartment in the center of Prague. This spacious unfurnished air-conditioned 2-bathroom split-level apartment with a terrace and balcony, on the 1st floor of a wonderful well-maintained historic building with an elevator, a 24/7 recepction, and parking is set in Old Town, in an attractive location on a one-way side street near the well-maintained Kozí Plácek Square and close to elegant Pařížská Street, offering amenities and services, a wide selection of restaurants and cafes, as well as numerous historic sights and cultural venues. Great transport connections are provided by trams and buses from nearby stops, and the Staroměstská metro station is about a 5-minute walk away. The apartment, created by the joining of two units, was renovated in 2018 according to the designs of a renowned architectural studio.

On the entrance level, there is a living room, a bedroom, a bathroom, a separate toilet, a cleaning/laundry room, and an entrance hall with **terrace** access. On the upper level, accessible by stairs from the living room, is a fully fitted open plan kitchen with a dining area, a bedroom with a **balcony** and a **walk-in closet**, two more bedrooms, and a bathroom (walk-in shower, bathtub, toilet). It is possible to take the **elevator** to the 1st and 2nd floors. On the upper floor, there is a practical pantry right by the entrance to the apartment. Both the terrace and balcony face northwest towards the **courtyard.** 

Soliter Parket wooden floors, heated tile floors, air-conditioning, 3.4 m high ceilings, 2.4 m high interior doors, large casement windows, gas boiler (controlled remotely via mobile phone), stone-tiled kitchen, Siemens appliances, quality sanitary ware and faucets in the bathrooms. Two parking spaces in the garage are included (accessible by a car stacker).