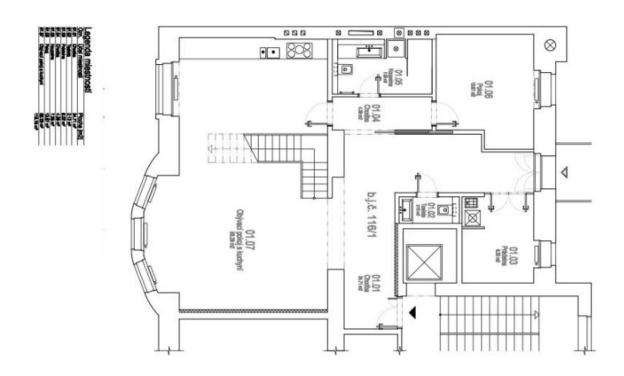

On the entrance level, there is a living room, a bedroom, a bathroom, a separate toilet, a cleaning/laundry room, and an entrance hall with **terrace** access. On the upper level, accessible by stairs from the living room, is a fully fitted open plan kitchen with a dining area, a bedroom with a **balcony** and a **walk-in closet**, two more bedrooms, and a bathroom (walk-in shower, bathtub, toilet). It is possible to take the **elevator** to the 1st and 2nd floors. On the upper floor, there is a practical pantry right by the entrance to the apartment. Both the terrace and balcony face northwest towards the **courtyard.** 