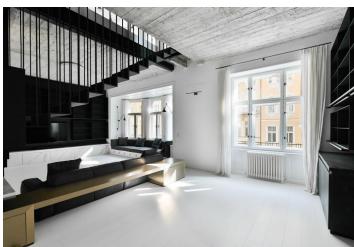

On the entrance level, there is a living room, a bedroom, a bathroom, a separate toilet, a cleaning/laundry room, and an entrance hall with **terrace** access. On the upper level, accessible by stairs from the living room, is a fully fitted open plan kitchen with a dining area, a bedroom with a **balcony** and a **walk-in closet**, two more bedrooms, and a bathroom (walk-in shower, bathtub, toilet). It is possible to take the **elevator** to the 1st and 2nd floors. On the upper floor, there is a practical pantry right by the entrance to the apartment. Both the terrace and balcony face northwest towards the **courtyard.** 