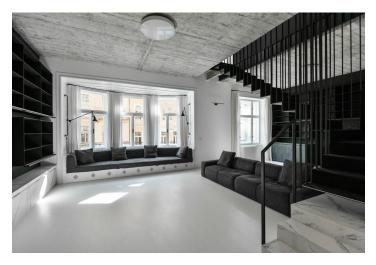

On the entrance level, there is a living room, a bedroom, a bathroom, a separate toilet, a cleaning/laundry room, and an entrance hall with **terrace** access. On the upper level, accessible by stairs from the living room, is a fully fitted open plan kitchen with a dining area, a bedroom with a **balcony** and a **walk-in closet**, two more bedrooms, and a bathroom (walk-in shower, bathtub, toilet). It is possible to take the **elevator** to the 1st and 2nd floors. On the upper floor, there is a practical pantry right by the entrance to the apartment. Both the terrace and balcony face northwest towards the **courtyard.** 

Soliter Parket wooden floors, heated tile floors, air-conditioning, 3.4 m high ceilings, 2.4 m high interior doors, large casement windows, gas boiler (controlled remotely via mobile phone), stone-tiled kitchen, Siemens appliances, quality sanitary ware and faucets in the bathrooms. Two parking spaces in the garage are included (accessible by a car stacker).