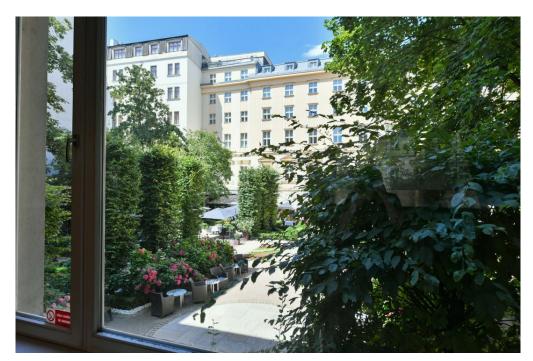

The airy interior features a living room with a fully fitted open plan kitchen that can be partially closed off, plus a walk-in closet, a toilet, and an entrance hall. Several steps lead to another living area with a dining space and views of a nicely landscaped courtyard garden belonging to the neighboring hotel. There is another gallery a few steps higher, consisting of a bedroom, a walk-in closet, and an en-suite bathroom (bathtub, bidet, toilet).