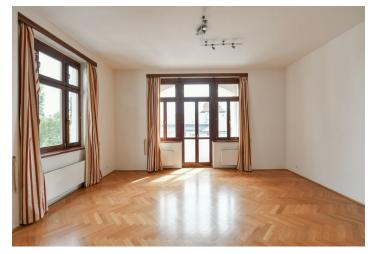

## Rented

This spacious unfurnished 2-bathroom apartment with 2 balconies and views of the Vltava River is situated on the 3rd floor of a well-maintained historic building with a reception, 24/7 security, and an elevator. Centrally located on a tree-lined street right on the Vltava riverbank, within walking distance of Petřín Hill Park, Malá Strana (Lesser Town), and Old Town. The neighborhood has easy access to the Prague Castle, the Anděl commercial center and metro station, the Nový Smíchov shopping mall, and the French School.

The interior features a living room with a **balcony**, a fully fitted kitchen with a dining area, a bedroom with a **balcony** facing the courtyard, three more bedrooms, two bathrooms (bathtub with a shower screen, toilet/walk-in shower), two separate toilets, two utility rooms, and an entrance hall.