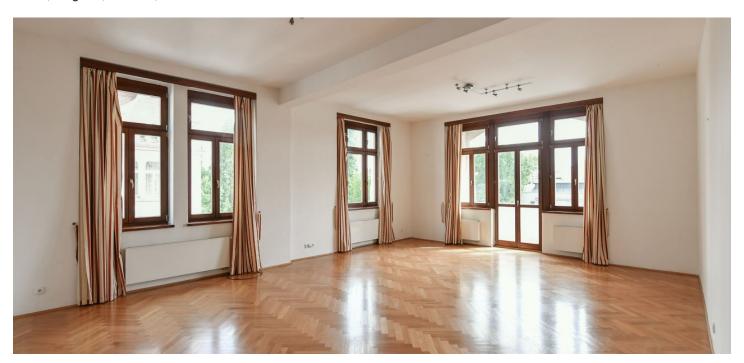

## Rented

This spacious unfurnished 2-bathroom apartment with 2 balconies and views of the Vltava River is situated on the 3rd floor of a well-maintained historic building with a reception, 24/7 security, and an elevator. Centrally located on a tree-lined street right on the Vltava riverbank, within walking distance of Petřín Hill Park, Malá Strana (Lesser Town), and Old Town. The neighborhood has easy access to the Prague Castle, the Anděl commercial center and metro station, the Nový Smíchov shopping mall, and the French School.

The interior features a living room with a **balcony**, a fully fitted kitchen with a dining area, a bedroom with a **balcony** facing the courtyard, three more bedrooms, two bathrooms (bathtub with a shower screen, toilet/walk-in shower), two separate toilets, two utility rooms, and an entrance hall.

Hardwood floors, tiles, two gas boilers, dishwasher, alarm.