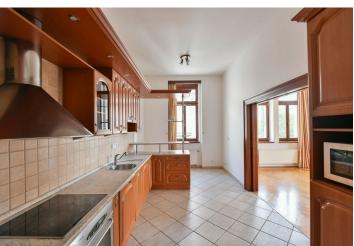

The interior features a living room with a **balcony**, a fully fitted kitchen with a dining area, a bedroom with a **balcony** facing the courtyard, three more bedrooms, two bathrooms (bathtub with a shower screen, toilet/walk-in shower), two separate toilets, two utility rooms, and an entrance hall.

Hardwood floors, tiles, two gas boilers, dishwasher, alarm.