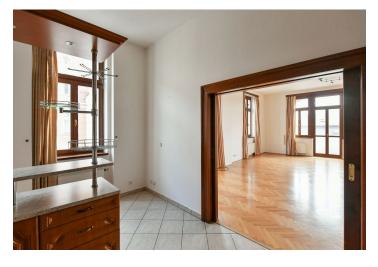

The interior features a living room with a **balcony**, a fully fitted kitchen with a dining area, a bedroom with a **balcony** facing the courtyard, three more bedrooms, two bathrooms (bathtub with a shower screen, toilet/walk-in shower), two separate toilets, two utility rooms, and an entrance hall.

Hardwood floors, tiles, two gas boilers, dishwasher, alarm.