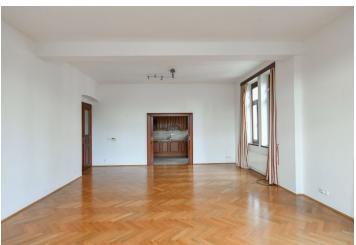

The interior features a living room with a **balcony**, a fully fitted kitchen with a dining area, a bedroom with a **balcony** facing the courtyard, three more bedrooms, two bathrooms (bathtub with a shower screen, toilet/walk-in shower), two separate toilets, two utility rooms, and an entrance hall.

Hardwood floors, tiles, two gas boilers, dishwasher, alarm.