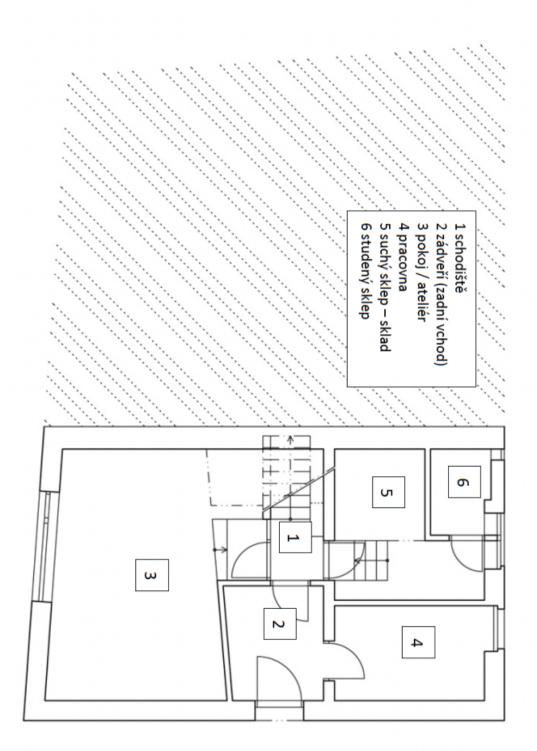

The main living area consists of a **living room with a fireplace**, a dining room, a **kitchenette with a pantry**, a bathroom, a separate toilet, a utility room, a foyer, and a hallway. The staircase leads from the living room both to the **raised landing**, where there are 2 northeast-facing bedrooms and a bathroom, and to the lower part of the house with a bedroom, a study, a storage room, a cellar, and a rear entrance to the house. Two uncovered **parking spaces** and the main entrance connect to the property's driveway.

#### House Four-bedroom (5+kk)

266 m², Praha-východ, Kunice

Půdorysy domu

Svoboda & Williams s.r.o. info@svoboda-williams.com www.svoboda-williams.com Prague +420 257 328 281 +420 724 551 238 Brno +420 543 250 711 +420 724 551 238 **Bratislava** +421 948 939 938