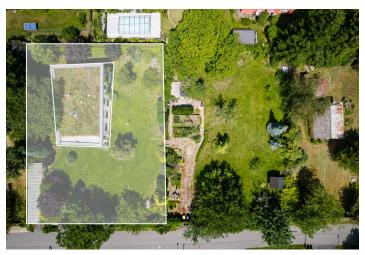

#### House Four-bedroom (5+kk)

266 m², Praha-východ, Kunice

| Total area        | 266 m²                      |
|-------------------|-----------------------------|
| Plot              | 1 196 m²                    |
| Foot print        | 156 m²                      |
| Garden            | 1040 m²                     |
| Floor area        | 227 m²                      |
|                   |                             |
| Parking           | Two parking spaces          |
| Parking<br>Garage | Two parking spaces<br>39 m² |
|                   |                             |
| Garage            | 39 m <sup>2</sup>           |

Usable area 266.1 m², of which floor area 227 m² and garage 38.9 m²; built-up area 156 m², garden 1,040 m², plot 1.196 m².

Svoboda & Williams s.r.o. info@svoboda-williams.com www.svoboda-williams.com Prague +420 257 328 281 +420 724 551 238 Brno +420 543 250 711 +420 724 551 238