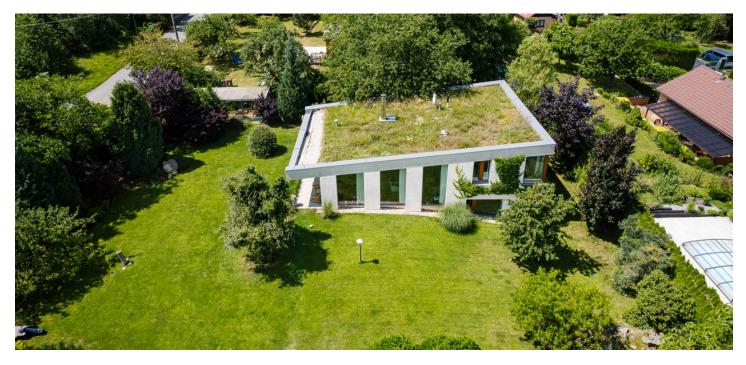

## House Four-bedroom (5+kk)

266 m², Praha-východ, Kunice

Svoboda & Williams s.r.o. info@svoboda-williams.com www.svoboda-williams.com **Prague** +420 257 328 281 +420 724 551 238 Brno +420 543 250 711 +420 724 551 238 **Bratislava** +421 948 939 938

#### House Four-bedroom (5+kk)

266 m², Praha-východ, Kunice

| Total area        | 266 m²                      |
|-------------------|-----------------------------|
| Plot              | 1 196 m²                    |
| Foot print        | 156 m²                      |
| Garden            | 1040 m²                     |
| Floor area        | 227 m²                      |
|                   |                             |
| Parking           | Two parking spaces          |
| Parking<br>Garage | Two parking spaces<br>39 m² |
|                   |                             |
| Garage            | 39 m <sup>2</sup>           |

This unique 3-bedroom family home, ingeniously set on a twolevel plot, will delight with its clear intention to connect the interior with the exterior and allow owners to fully enjoy over 1,000 m<sup>2</sup> mature garden, which allows for further development. The maintenance-free green roof completes the overall impression of functional architecture design by a well-known Czech architectural studio.

The interior of the house from 2012 boasts a predominantly wooden decor complemented by contrasting elements in black, gray, and white, exposed concrete on the ceilings, which reach a **height of up to 3.38 meters** in certain places, **hardwood oak floors and large-format windows** (tripleglazed with laminate safety insulating glass ). There is **maintenance-free plaster on the walls**. The built-in furniture, storage spaces, and the kitchen were **custom designed**, and the kitchen is equipped with BOSCH appliances and a Miele refrigerator. Sanitary ware from quality manufacturers Laufen, Alca and Hansgrohe were installed in the bathrooms. Heating is provided by a **Viessmann** gas boiler and a wood-burning fireplace, and the ground floor has **underfloor heating**, while the other rooms cast iron radiators. The house is guarded by a **Jablotron system**. The **maintenance-free roof covered** with greenery **improves the climatic conditions in the house** and its surroundings. A huge mature garden **provides** complete privacy in a quiet location. It has **2 wells and a rainwater retention tank.** 