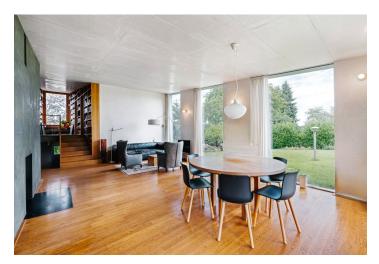

The main living area consists of a **living room with a fireplace**, a dining room, a **kitchenette with a pantry**, a bathroom, a separate toilet, a utility room, a foyer, and a hallway. The staircase leads from the living room both to the **raised landing**, where there are 2 northeast-facing bedrooms and a bathroom, and to the lower part of the house with a bedroom, a study, a storage room, a cellar, and a rear entrance to the house. Two uncovered **parking spaces** and the main entrance connect to the property's driveway.

The interior of the house from 2012 boasts a predominantly wooden decor complemented by contrasting elements in black, gray, and white, exposed concrete on the ceilings, which reach a **height of up to 3.38 meters** in certain places, **hardwood oak floors and large-format windows** (tripleglazed with laminate safety insulating glass ). There is **maintenance-free plaster on the walls**. The built-in furniture, storage spaces, and the kitchen were **custom designed**, and the kitchen is equipped with BOSCH appliances and a Miele refrigerator. Sanitary ware from quality manufacturers Laufen, Alca and Hansgrohe were installed in the bathrooms. Heating is provided by a **Viessmann** gas boiler and a wood-burning fireplace, and the ground floor has **underfloor heating**, while the other rooms cast iron radiators. The house is guarded by a **Jablotron system**. The **maintenance-free roof covered** with greenery **improves the climatic conditions in the house** and its surroundings. A huge mature garden **provides** complete privacy in a quiet location. It has **2 wells and a rainwater retention tank.** 