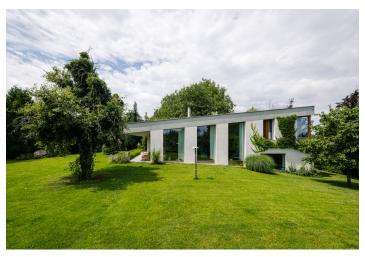

This unique 3-bedroom family home, ingeniously set on a twolevel plot, will delight with its clear intention to connect the interior with the exterior and allow owners to fully enjoy over 1,000 m<sup>2</sup> mature garden, which allows for further development. The maintenance-free green roof completes the overall impression of functional architecture design by a well-known Czech architectural studio.

The main living area consists of a **living room with a fireplace**, a dining room, a **kitchenette with a pantry**, a bathroom, a separate toilet, a utility room, a foyer, and a hallway. The staircase leads from the living room both to the **raised landing**, where there are 2 northeast-facing bedrooms and a bathroom, and to the lower part of the house with a bedroom, a study, a storage room, a cellar, and a rear entrance to the house. Two uncovered **parking spaces** and the main entrance connect to the property's driveway.