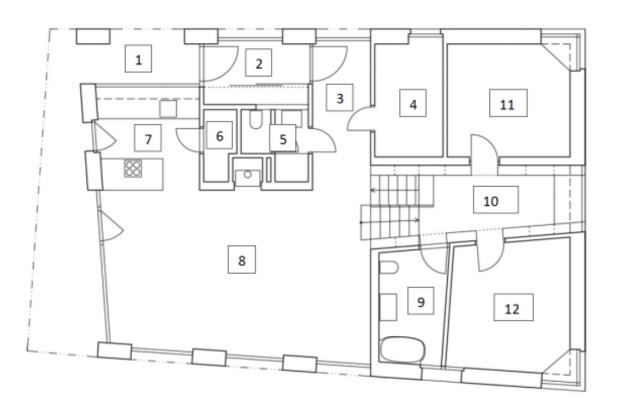

### House Four-bedroom (5+kk)

266 m², Praha-východ, Kunice

- 1 krytý vstup
- 2 předsíň
- 3 chodba
- 4 technická místnost
- 5 koupelna se samostatným WC
- 6 komora
- 7 kuchyňský kout
- 8 obývací pokoj
- 9 koupelna s WC
- 10 knihovna
- 11 pokoj
- 12 pokoj

#### House Four-bedroom (5+kk)

266 m², Praha-východ, Kunice

Půdorysy domu

Svoboda & Williams s.r.o. info@svoboda-williams.com www.svoboda-williams.com Prague +420 257 328 281 +420 724 551 238 Brno +420 543 250 711 +420 724 551 238 **Bratislava** +421 948 939 938