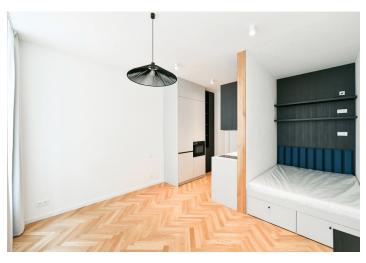

## Rented

This brand new partially furnished studio apartment is on the ground floor of a new residence - an apartment building with an elevator. Wonderfully located on a quiet street in a residential neighborhood of tree-lined streets and parks, sidewalk cafes, restaurants, bars, cultural venues and more, with a great atmosphere and Havlíčkovy Sady Park just down the street. Situated only a few min. walk from Náměstí Míru Square with a metro station and multiple tram links, only a short walk to the city center.

The interior features a living room with a fully fitted open plan kitchen and a bedroom area with a built-in bed, a bathroom including a walk-in shower and a toilet, and an entrance hall.

**Hardwood floors**, tiles, central gas heating, washer, dryer, dishwasher, induction stove top, combination oven, video entry phone.