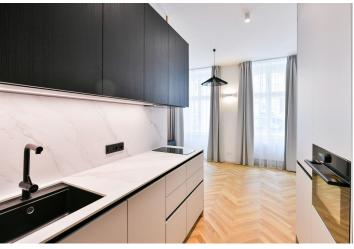

The interior features a living room with a fully fitted open plan kitchen and a bedroom area with a built-in bed, a bathroom including a walk-in shower and a toilet, and an entrance hall.

**Hardwood floors**, tiles, central gas heating, washer, dryer, dishwasher, induction stove top, combination oven, video entry phone.