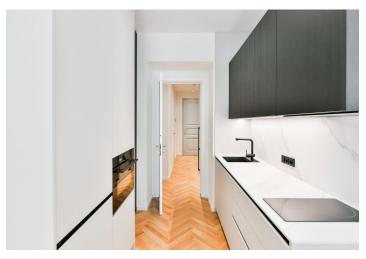

## Rented

This brand new partially furnished studio apartment is on the ground floor of a new residence - an apartment building with an elevator. Wonderfully located on a quiet street in a residential neighborhood of tree-lined streets and parks, sidewalk cafes, restaurants, bars, cultural venues and more, with a great atmosphere and Havlíčkovy Sady Park just down the street. Situated only a few min. walk from Náměstí Míru Square with a metro station and multiple tram links, only a short walk to the city center.

The interior features a living room with a fully fitted open plan kitchen and a bedroom area with a built-in bed, a bathroom including a walk-in shower and a toilet, and an entrance hall.

**Hardwood floors**, tiles, central gas heating, washer, dryer, dishwasher, induction stove top, combination oven, video entry phone.