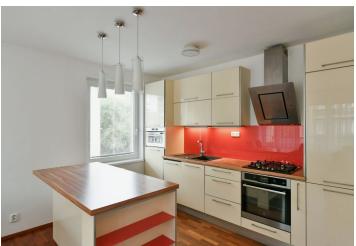

The interior features a living room with a fully fitted open plan kitchen and access to the **enclosed balcony**, two bedrooms, a walk-through study/bedroom, a bathroom including a bathtub and a toilet, a separate guest toilet, and an entrance hall with built-in wardrobes.

Hardwood parquet floor, laminate floor, tiles, new carpets in the bedrooms, interior blinds, awning, central heating, washing machine, dishwasher, microwave oven, cellar, shared drying room in the building.