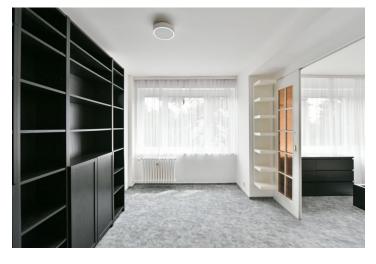

The interior features a living room with a fully fitted open plan kitchen and access to the **enclosed balcony**, two bedrooms, a walk-through study/bedroom, a bathroom including a bathtub and a toilet, a separate guest toilet, and an entrance hall with built-in wardrobes.

Hardwood parquet floor, laminate floor, tiles, new carpets in the bedrooms, interior blinds, awning, central heating, washing machine, dishwasher, microwave oven, cellar, shared drying room in the building.