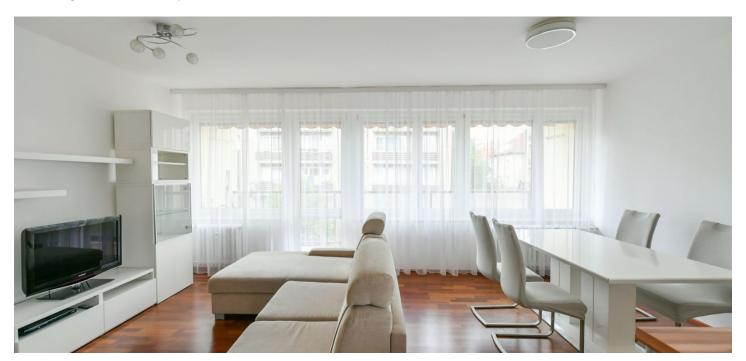

The interior features a living room with a fully fitted open plan kitchen and access to the **enclosed balcony**, two bedrooms, a walk-through study/bedroom, a bathroom including a bathtub and a toilet, a separate guest toilet, and an entrance hall with built-in wardrobes.

Hardwood parquet floor, laminate floor, tiles, new carpets in the bedrooms, interior blinds, awning, central heating, washing machine, dishwasher, microwave oven, cellar, shared drying room in the building.