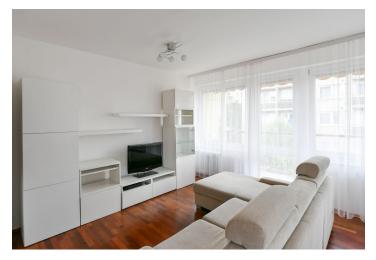

The interior features a living room with a fully fitted open plan kitchen and access to the **enclosed balcony**, two bedrooms, a walk-through study/bedroom, a bathroom including a bathtub and a toilet, a separate guest toilet, and an entrance hall with built-in wardrobes.

Hardwood parquet floor, laminate floor, tiles, new carpets in the bedrooms, interior blinds, awning, central heating, washing machine, dishwasher, microwave oven, cellar, shared drying room in the building.