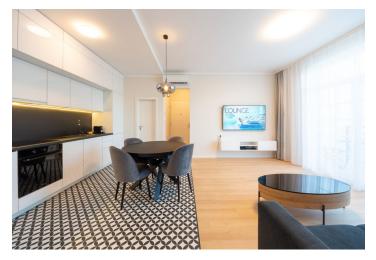

The apartment's layout consists of an entrance hall with a **wardrobe** that can also be used as storage space, a spacious living room with access to the **balcony**, a kitchen with a pantry, a bedroom, a bathroom, and a separate toilet.

Facilities include plastic windows, **wooden** and ceramic floors, **air-conditioning**, and central heating. There are sufficient amenities suitable for short stays but also full-fledged living, such as kitchen Electrolux appliances, a washing machine, a **dryer**, a **large-screen TV**, Internet, or a video doorman. The apartment also provides plenty of storage space.