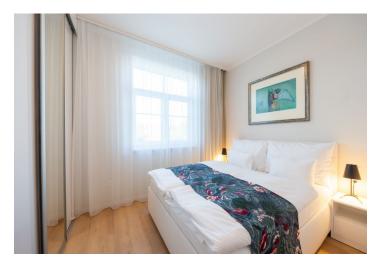

The apartment's layout consists of an entrance hall with a **wardrobe** that can also be used as storage space, a spacious living room with access to the **balcony**, a kitchen with a pantry, a bedroom, a bathroom, and a separate toilet.

Facilities include plastic windows, **wooden** and ceramic floors, **air-conditioning**, and central heating. There are sufficient amenities suitable for short stays but also full-fledged living, such as kitchen Electrolux appliances, a washing machine, a **dryer**, a **large-screen TV**, Internet, or a video doorman. The apartment also provides plenty of storage space.