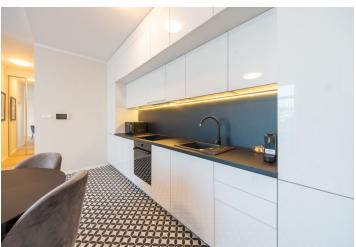

The apartment's layout consists of an entrance hall with a **wardrobe** that can also be used as storage space, a spacious living room with access to the **balcony**, a kitchen with a pantry, a bedroom, a bathroom, and a separate toilet.

Facilities include plastic windows, **wooden** and ceramic floors, **air-conditioning**, and central heating. There are sufficient amenities suitable for short stays but also full-fledged living, such as kitchen Electrolux appliances, a washing machine, a **dryer**, a **large-screen TV**, Internet, or a video doorman. The apartment also provides plenty of storage space.