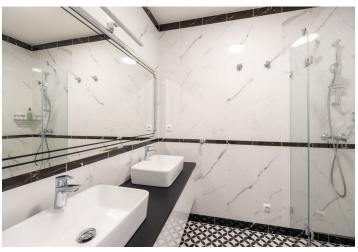

The apartment's layout consists of an entrance hall with a **wardrobe** that can also be used as storage space, a spacious living room with access to the **balcony**, a kitchen with a pantry, a bedroom, a bathroom, and a separate toilet.

Facilities include plastic windows, **wooden** and ceramic floors, **air-conditioning**, and central heating. There are sufficient amenities suitable for short stays but also full-fledged living, such as kitchen Electrolux appliances, a washing machine, a **dryer**, a **large-screen TV**, Internet, or a video doorman. The apartment also provides plenty of storage space.