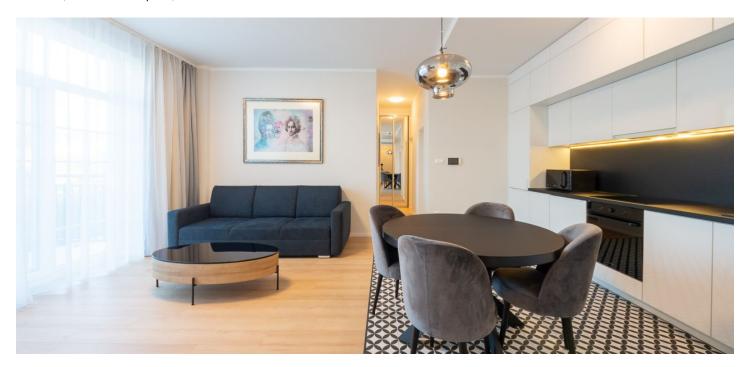

The apartment's layout consists of an entrance hall with a **wardrobe** that can also be used as storage space, a spacious living room with access to the **balcony**, a kitchen with a pantry, a bedroom, a bathroom, and a separate toilet.

Facilities include plastic windows, **wooden** and ceramic floors, **air-conditioning**, and central heating. There are sufficient amenities suitable for short stays but also full-fledged living, such as kitchen Electrolux appliances, a washing machine, a **dryer**, a **large-screen TV**, Internet, or a video doorman. The apartment also provides plenty of storage space.