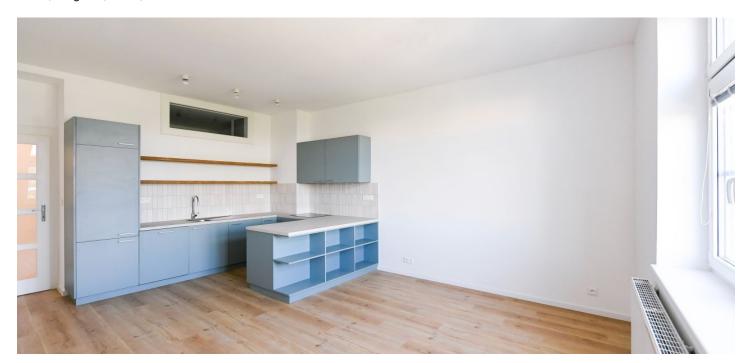

The interior features a living room with a fully fitted open plan kitchen, a bedroom with a small storage room, a bathroom including a walk-in shower and toilet, and an entrance hall with built-in wardrobes. The apartment faces the street.

New equipment, vinyl floors, tiles, security entry door, interior blinds, electric boiler, Siemens appliances, washing machine, dishwasher, induction stove top, **cellar**.