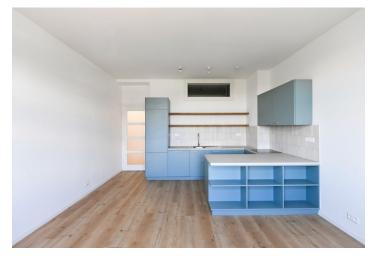

The interior features a living room with a fully fitted open plan kitchen, a bedroom with a small storage room, a bathroom including a walk-in shower and toilet, and an entrance hall with built-in wardrobes. The apartment faces the street.

New equipment, vinyl floors, tiles, security entry door, interior blinds, electric boiler, Siemens appliances, washing machine, dishwasher, induction stove top, **cellar**.