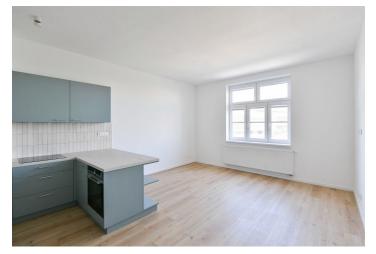

The interior features a living room with a fully fitted open plan kitchen, a bedroom with a small storage room, a bathroom including a walk-in shower and toilet, and an entrance hall with built-in wardrobes. The apartment faces the street.

New equipment, vinyl floors, tiles, security entry door, interior blinds, electric boiler, Siemens appliances, washing machine, dishwasher, induction stove top, **cellar**.