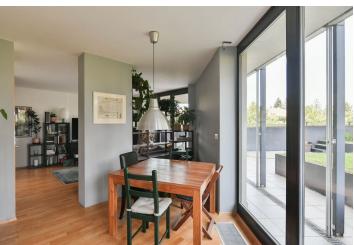

The entrance level on the 3rd floor consists of a living room with a work corner and a kitchen with a dining area. This entire connected space is glazed with access to a covered terrace and roof garden. There is also a separate toilet, a utility room with a connection for a washing machine and dryer, and an entrance hall with a staircase to the lower floor with a private area. It consists of a master bedroom with an en-suite bathroom and walk-in wardrobe, a second bedroom with a walk-in wardrobe, and a second bathroom. The apartment includes 2 garage parking spaces, one of which is extra-large. There is also a spacious brick cellar.

The industrial character of the interior contrasts with wooden **floating floors** and interior doors, and **French windows** provide plenty of daylight. Heating is controlled centrally. The building is serviced by an elevator and secured by a **camera system**. Entry via a chip.