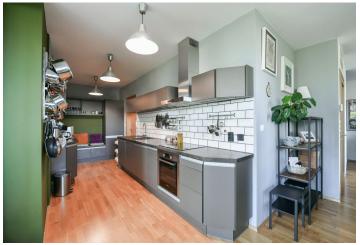

The entrance level on the 3rd floor consists of a living room with a work corner and a kitchen with a dining area. This entire connected space is glazed with access to a covered terrace and roof garden. There is also a separate toilet, a utility room with a connection for a washing machine and dryer, and an entrance hall with a staircase to the lower floor with a private area. It consists of a master bedroom with an en-suite bathroom and walk-in wardrobe, a second bedroom with a walk-in wardrobe, and a second bathroom. The apartment includes 2 garage parking spaces, one of which is extra-large. There is also a spacious brick cellar.

The industrial character of the interior contrasts with wooden **floating floors** and interior doors, and **French windows** provide plenty of daylight. Heating is controlled centrally. The building is serviced by an elevator and secured by a **camera system**. Entry via a chip.