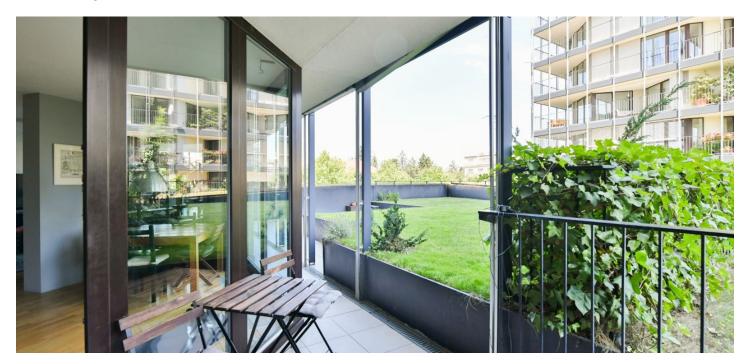

The entrance level on the 3rd floor consists of a living room with a work corner and a kitchen with a dining area. This entire connected space is glazed with access to a covered terrace and roof garden. There is also a separate toilet, a utility room with a connection for a washing machine and dryer, and an entrance hall with a staircase to the lower floor with a private area. It consists of a master bedroom with an en-suite bathroom and walk-in wardrobe, a second bedroom with a walk-in wardrobe, and a second bathroom. The apartment includes 2 garage parking spaces, one of which is extra-large. There is also a spacious brick cellar.

The industrial character of the interior contrasts with wooden **floating floors** and interior doors, and **French windows** provide plenty of daylight. Heating is controlled centrally. The building is serviced by an elevator and secured by a **camera system**. Entry via a chip.