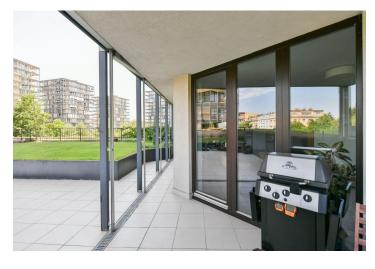

The entrance level on the 3rd floor consists of a living room with a work corner and a kitchen with a dining area. This entire connected space is glazed with access to a covered terrace and roof garden. There is also a separate toilet, a utility room with a connection for a washing machine and dryer, and an entrance hall with a staircase to the lower floor with a private area. It consists of a master bedroom with an en-suite bathroom and walk-in wardrobe, a second bedroom with a walk-in wardrobe, and a second bathroom. The apartment includes 2 garage parking spaces, one of which is extra-large. There is also a spacious brick cellar.