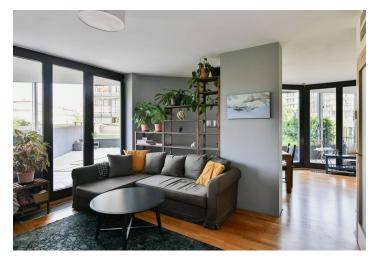

The entrance level on the 3rd floor consists of a living room with a work corner and a kitchen with a dining area. This entire connected space is glazed with access to a covered terrace and roof garden. There is also a separate toilet, a utility room with a connection for a washing machine and dryer, and an entrance hall with a staircase to the lower floor with a private area. It consists of a master bedroom with an en-suite bathroom and walk-in wardrobe, a second bedroom with a walk-in wardrobe, and a second bathroom. The apartment includes 2 garage parking spaces, one of which is extra-large. There is also a spacious brick cellar.

The industrial character of the interior contrasts with wooden **floating floors** and interior doors, and **French windows** provide plenty of daylight. Heating is controlled centrally. The building is serviced by an elevator and secured by a **camera system**. Entry via a chip.