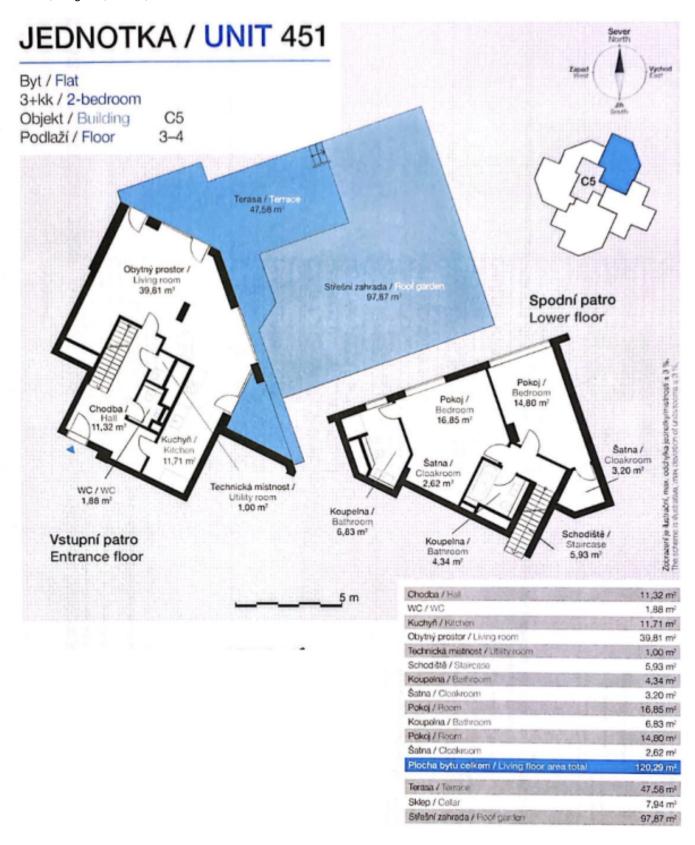

The entrance level on the 3rd floor consists of a living room with a work corner and a kitchen with a dining area. This entire connected space is glazed with access to a covered terrace and roof garden. There is also a separate toilet, a utility room with a connection for a washing machine and dryer, and an entrance hall with a staircase to the lower floor with a private area. It consists of a master bedroom with an en-suite bathroom and walk-in wardrobe, a second bedroom with a walk-in wardrobe, and a second bathroom. The apartment includes 2 garage parking spaces, one of which is extra-large. There is also a spacious brick cellar.

Floor area 128.23 m², terrace 47.58 m², garden 97.87 m², cellar 7.94 m².

Brno