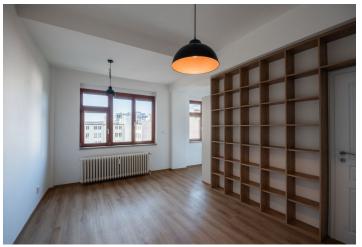

The area of the apartment consists of a living room with an adjoining kitchen, a bedroom, a bathroom (with a shower), a separate toilet, a foyer, and a storage room with a connection for a washing machine and dryer.

The interior is suitable for reconstruction. Windows are **wooden**; vinyl floors in a wood decor. Heating (including water) is central. The apartment comes with a **cellar**.

There is a wide selection of cafes, bistros, wine bars, and restaurants in the immediate vicinity, as well as supermarkets and small shops, and the Forum **Karlín concert hall** is only a few minutes' walk away. It is possible to get to the city center comfortably by metro and tram, but also by bike, scooter, or on foot. The area is very pleasant thanks to landscaped green areas. It is close to the **park on Vítkov Hill** and to the **bike path** leading along Rohan Island.