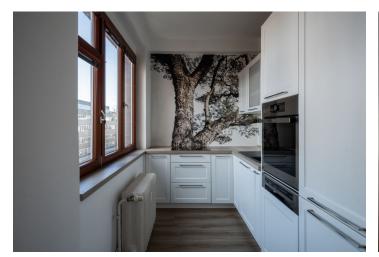

The area of the apartment consists of a living room with an adjoining kitchen, a bedroom, a bathroom (with a shower), a separate toilet, a foyer, and a storage room with a connection for a washing machine and dryer.

The interior is suitable for reconstruction. Windows are **wooden**; vinyl floors in a wood decor. Heating (including water) is central. The apartment comes with a **cellar**.

There is a wide selection of cafes, bistros, wine bars, and restaurants in the immediate vicinity, as well as supermarkets and small shops, and the Forum **Karlín concert hall** is only a few minutes' walk away. It is possible to get to the city center comfortably by metro and tram, but also by bike, scooter, or on foot. The area is very pleasant thanks to landscaped green areas. It is close to the **park on Vítkov Hill** and to the **bike path** leading along Rohan Island.