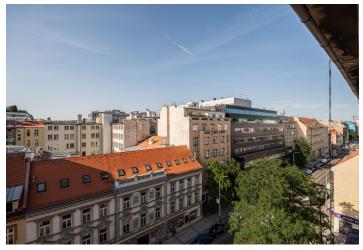

\* Area of the unit according to the Civil Code. The area consists of the sum total area of the entire unit bounded by perimeter walls.

This two-room apartment, located on the 6th floor of a Functionalist building with an elevator, is within walking distance of the city center. The location on picturesque Karlín Square with a nice park, in the popular lively district of Karlín, offers convenient access to many cafes and bistros as well as rich cultural activities.

The interior is suitable for reconstruction. Windows are **wooden**; vinyl floors in a wood decor. Heating (including water) is central. The apartment comes with a **cellar**.

There is a wide selection of cafes, bistros, wine bars, and restaurants in the immediate vicinity, as well as supermarkets and small shops, and the Forum **Karlín concert hall** is only a few minutes' walk away. It is possible to get to the city center comfortably by metro and tram, but also by bike, scooter, or on foot. The area is very pleasant thanks to landscaped green areas. It is close to the **park on Vítkov Hill** and to the **bike path** leading along Rohan Island.