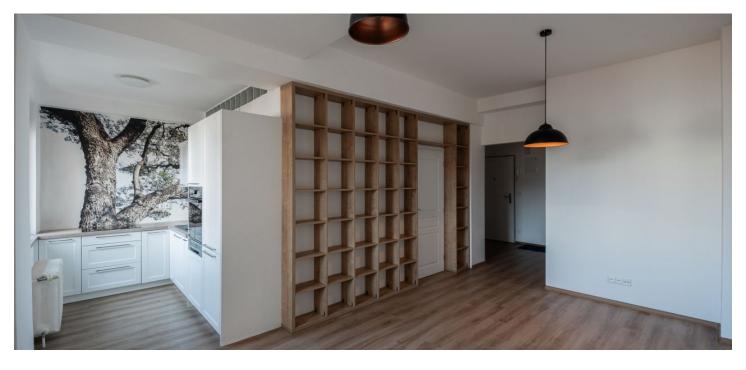

The area of the apartment consists of a living room with an adjoining kitchen, a bedroom, a bathroom (with a shower), a separate toilet, a foyer, and a storage room with a connection for a washing machine and dryer.

The interior is suitable for reconstruction. Windows are **wooden**; vinyl floors in a wood decor. Heating (including water) is central. The apartment comes with a **cellar**.

There is a wide selection of cafes, bistros, wine bars, and restaurants in the immediate vicinity, as well as supermarkets and small shops, and the Forum **Karlín concert hall** is only a few minutes' walk away. It is possible to get to the city center comfortably by metro and tram, but also by bike, scooter, or on foot. The area is very pleasant thanks to landscaped green areas. It is close to the **park on Vítkov Hill** and to the **bike path** leading along Rohan Island.