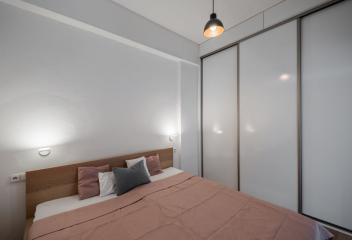

The area of the apartment consists of a living room with an adjoining kitchen, a bedroom, a bathroom (with a shower), a separate toilet, a foyer, and a storage room with a connection for a washing machine and dryer.

The interior is suitable for reconstruction. Windows are **wooden**; vinyl floors in a wood decor. Heating (including water) is central. The apartment comes with a **cellar**.

There is a wide selection of cafes, bistros, wine bars, and restaurants in the immediate vicinity, as well as supermarkets and small shops, and the Forum **Karlín concert hall** is only a few minutes' walk away. It is possible to get to the city center comfortably by metro and tram, but also by bike, scooter, or on foot. The area is very pleasant thanks to landscaped green areas. It is close to the **park on Vítkov Hill** and to the **bike path** leading along Rohan Island.