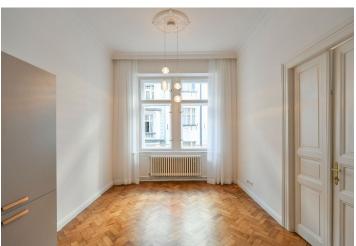

The layout of the apartment offers a walk-through kitchen, an adjoining living room, a bedroom with **windows facing the courtyard**, a bathroom with a shower, a separate toilet, a utility room, and an entrance hall.

The elegant apartment with **high ceilings** was completely renovated in 2024. The floors are covered with original **refurbished parquet floors** and new tiles, stucco ceilings, casement windows, cassette doors, or cast iron radiators (heating by a gas boiler) contribute to the period style. The modern kitchen is fully equipped; built-in wardrobes provide ample storage space; the rooms are illuminated by **designer lighting fixtures** that are part of the purchase price, which also includes **a cellar storage unit**. It is possible to buy **a parking space** in an automatic car stacker in the courtyard.