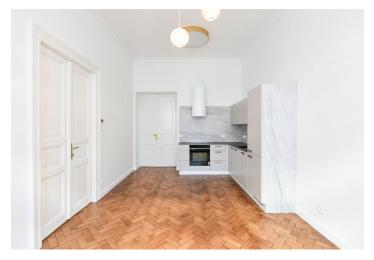

The layout of the apartment offers a walk-through kitchen, an adjoining living room, a bedroom with **windows facing the courtyard**, a bathroom with a shower, a separate toilet, a utility room, and an entrance hall.

The elegant apartment with **high ceilings** was completely renovated in 2024. The floors are covered with original **refurbished parquet floors** and new tiles, stucco ceilings, casement windows, cassette doors, or cast iron radiators (heating by a gas boiler) contribute to the period style. The modern kitchen is fully equipped; built-in wardrobes provide ample storage space; the rooms are illuminated by **designer lighting fixtures** that are part of the purchase price, which also includes **a cellar storage unit**. It is possible to buy **a parking space** in an automatic car stacker in the courtyard.