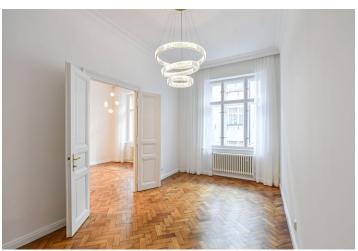

The layout of the apartment offers a walk-through kitchen, an adjoining living room, a bedroom with **windows facing the courtyard**, a bathroom with a shower, a separate toilet, a utility room, and an entrance hall.

The elegant apartment with **high ceilings** was completely renovated in 2024. The floors are covered with original **refurbished parquet floors** and new tiles, stucco ceilings, casement windows, cassette doors, or cast iron radiators (heating by a gas boiler) contribute to the period style. The modern kitchen is fully equipped; built-in wardrobes provide ample storage space; the rooms are illuminated by **designer lighting fixtures** that are part of the purchase price, which also includes **a cellar storage unit**. It is possible to buy **a parking space** in an automatic car stacker in the courtyard.