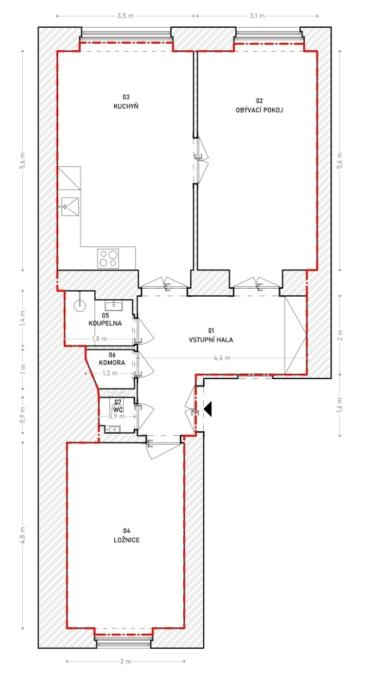

## € 835 666 I CZK 20 900 000

HRANICE PODLAHOVÉ PLOCHY B.J., NB.J.

ZDĚNÉ STĚNY

| VÝMĚRY MÍSTNOSTÍ |                                       |             |
|------------------|---------------------------------------|-------------|
|                  | BYTOVÁ JEDNOTKA                       |             |
| Č.M.             | POPIS                                 | PLOCHA (m²) |
| 01               | VSTUPNÍ HALA                          | 11,9        |
| 02               | OBÝVACÍ POKOJ                         | 18,4        |
| 03               | KUCHYŇ                                | 21,1        |
| 04               | LOŽNICE                               | 14,7        |
| 05               | KOUPELNA                              | 2,4         |
| 06               | KOMORA                                | 1,2         |
| 07               | WC                                    | 0,9         |
|                  | UŽITNÁ PLOCHA (m²)                    | 70.5        |
|                  | PODLAHOVÁ PLOCHA BYTOVÉ JEDNOTKY (m²) | 74,2        |