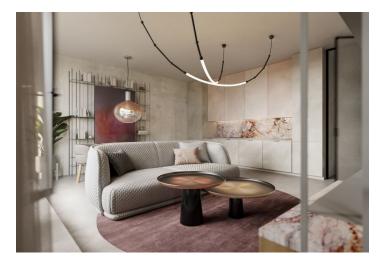

The purposeful layout of the 2nd floor unit consists of a living space with a preparation for a kitchen, a bathroom with a toilet, and an entrance hall. The living room, has access to the **balcony**.

The high-standard facilities include quality **Oakcent oak floors**, large-format floor and wall tiles in neutral earth tones from **Citistone**, **Laufen** and **Kartell by Laufen** sanitary ware, Grohe Essence designer concealed taps, rebateless interior doors, and a **Samsung** cooling unit. The building in a timeless design is equipped with an **elevator**; heating is handled centrally. It is necessary to purchase a **cellar storage cubicle** at an extra cost and possible to **purchase a garage parking space**.