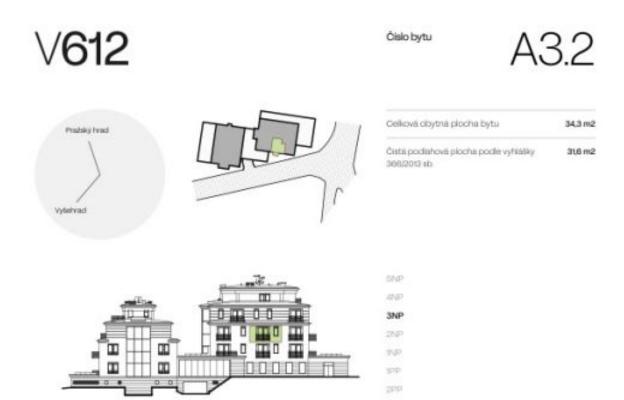

### **Apartment Studio (1+kk)**

31.6 m², Prague 4, Nusle, Lumírova

| Total area       | 35 m²  |
|------------------|--------|
| Floor area*      | 32 m²  |
| Balcony          | 4 m²   |
| Parking          | Yes    |
| Garage           | Yes    |
| Cellar           | Yes    |
| PENB             | С      |
| Reference number | 105339 |

Floor area 31.6 m², balcony 3.6 m².

Visualizations serve as inspiration for possible completion under the guidance of the project's architect.

For more information please contact our office.