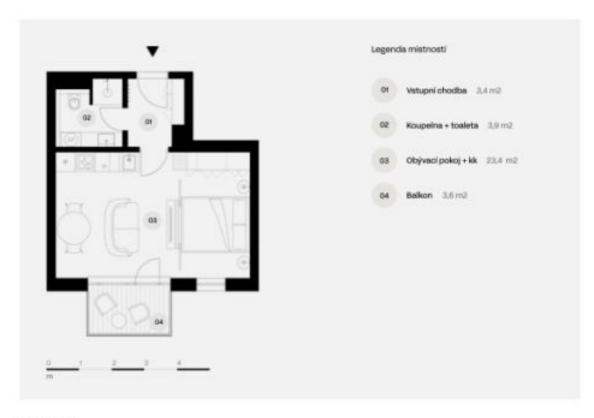

The purposeful layout of the 2nd floor unit consists of a living space with a preparation for a kitchen, a bathroom with a toilet, and an entrance hall. The living room, has access to the **balcony**.

Floor area 31.6 m², balcony 3.6 m².

Visualizations serve as inspiration for possible completion under the guidance of the project's architect.

For more information please contact our office.