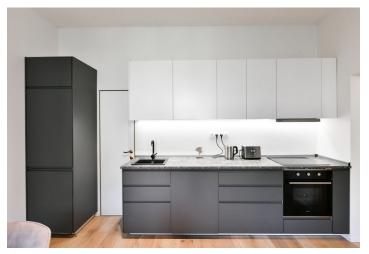

The apartment, facing a quiet courtyard with greenery, consists of a living room with a fully equipped kitchenette, a bedroom, a bathroom with a shower and a separate toilet, and an entrance hall.

Wooden floors, tiles, underfloor heating throughout the apartment, washer with dryer, dishwasher, dishes in the kitchen. **Cellar.** 