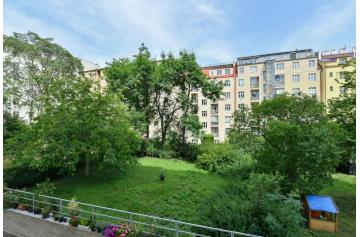

The apartment, facing a quiet courtyard with greenery, consists of a living room with a fully equipped kitchenette, a bedroom, a bathroom with a shower and a separate toilet, and an entrance hall.

Wooden floors, tiles, underfloor heating throughout the apartment, washer with dryer, dishwasher, dishes in the kitchen. **Cellar.** 