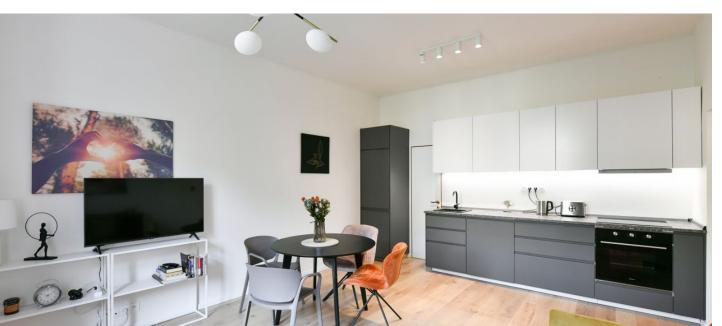

This renovated, furnished apartment is on the 1st floor of a reconstructed residential building without an elevator, located in the popular Vinohrady residential neighborhood, with great access to the city center and full amenities within easy reach, just a few minutes' walk from the Flora metro station and Atrium Flora shopping mall.

The apartment, facing a quiet courtyard with greenery, consists of a living room with a fully equipped kitchenette, a bedroom, a bathroom with a shower and a separate toilet, and an entrance hall.

Wooden floors, tiles, underfloor heating throughout the apartment, washer with dryer, dishwasher, dishes in the kitchen. **Cellar.** 