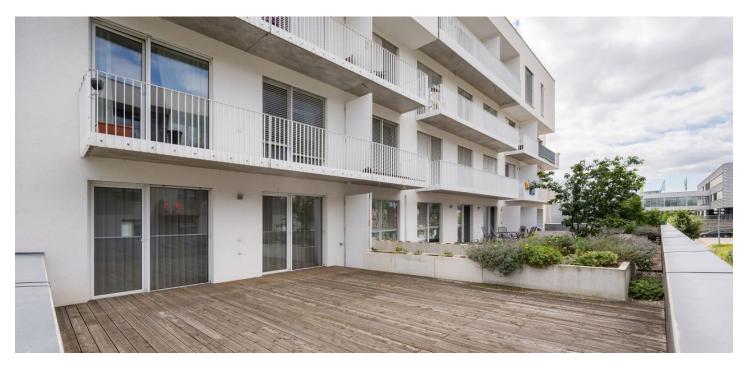

The layout of the 1st floor apartment consists of a living room with a kitchen, 1 bedroom, a bathroom (with a shower and toilet), a walk-in wardrobe, and a large entrance hall. Both rooms lead to the **50-meter**, west-facing terrace.

Floor area 53 m², terrace 51.48 m², cellar 7.2 m².

Studentská 819/5