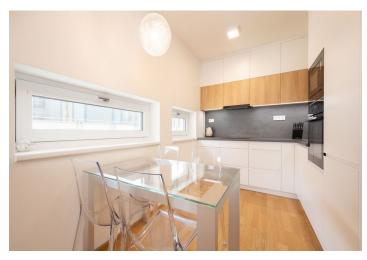

The residence was completed in 2019. The high standard facilities include air-conditioning, oak floors, decking on the terrace, aluminum large-area windows with insulating triple glazing, Next security foils, and electrically operated exterior window blinds. Full storage space is provided by built-in wardrobes and other custom-made furniture from the Klvaňa studio in Brno, and the kitchen is equipped with built-in Gorenje and Electrolux appliances (without a dishwasher); the hob is induction. The floor heating in the entire apartment is connected to a remote heat source. The apartment comes with a cellar and a garage parking space accessible by elevator.