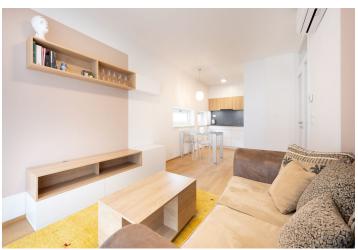

The layout of the 1st floor apartment consists of a living room with a kitchen, 1 bedroom, a bathroom (with a shower and toilet), a walk-in wardrobe, and a large entrance hall. Both rooms lead to the **50-meter**, west-facing terrace.

The residence was completed in 2019. The high standard facilities include air-conditioning, oak floors, decking on the terrace, aluminum large-area windows with insulating triple glazing, Next security foils, and electrically operated exterior window blinds. Full storage space is provided by built-in wardrobes and other custom-made furniture from the Klvaňa studio in Brno, and the kitchen is equipped with built-in Gorenje and Electrolux appliances (without a dishwasher); the hob is induction. The floor heating in the entire apartment is connected to a remote heat source. The apartment comes with a cellar and a garage parking space accessible by elevator.