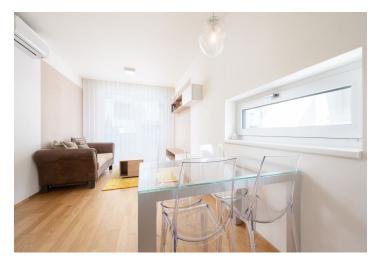

The layout of the 1st floor apartment consists of a living room with a kitchen, 1 bedroom, a bathroom (with a shower and toilet), a walk-in wardrobe, and a large entrance hall. Both rooms lead to the **50-meter**, west-facing terrace.

The residence was completed in 2019. The high standard facilities include air-conditioning, oak floors, decking on the terrace, aluminum large-area windows with insulating triple glazing, Next security foils, and electrically operated exterior window blinds. Full storage space is provided by built-in wardrobes and other custom-made furniture from the Klvaňa studio in Brno, and the kitchen is equipped with built-in Gorenje and Electrolux appliances (without a dishwasher); the hob is induction. The floor heating in the entire apartment is connected to a remote heat source. The apartment comes with a cellar and a garage parking space accessible by elevator.