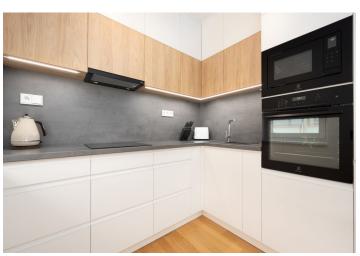

The layout of the 1st floor apartment consists of a living room with a kitchen, 1 bedroom, a bathroom (with a shower and toilet), a walk-in wardrobe, and a large entrance hall. Both rooms lead to the **50-meter**, west-facing terrace.

The residence was completed in 2019. The high standard facilities include air-conditioning, oak floors, decking on the terrace, aluminum large-area windows with insulating triple glazing, Next security foils, and electrically operated exterior window blinds. Full storage space is provided by built-in wardrobes and other custom-made furniture from the Klvaňa studio in Brno, and the kitchen is equipped with built-in Gorenje and Electrolux appliances (without a dishwasher); the hob is induction. The floor heating in the entire apartment is connected to a remote heat source. The apartment comes with a cellar and a garage parking space accessible by elevator.