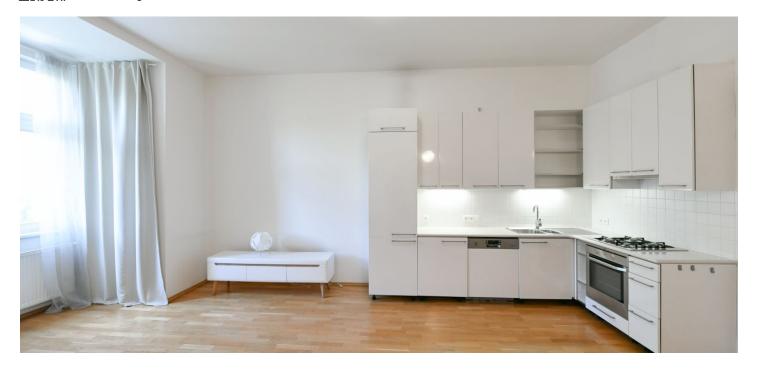

The interior features a living room with a fully fitted open plan kitchen and dining area, a bedroom facing the courtyard, a bathroom (bathtub with a shower screen), a separate toilet, and an entrance hall.

**Hardwood floors**, tiles, interior roller blind in the bedroom, gas boiler, washing machine, dishwasher. A **garage parking** space is included in the rent