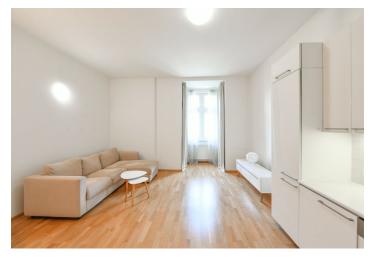

The interior features a living room with a fully fitted open plan kitchen and dining area, a bedroom facing the courtyard, a bathroom (bathtub with a shower screen), a separate toilet, and an entrance hall.

**Hardwood floors**, tiles, interior roller blind in the bedroom, gas boiler, washing machine, dishwasher. A **garage parking** space is included in the rent