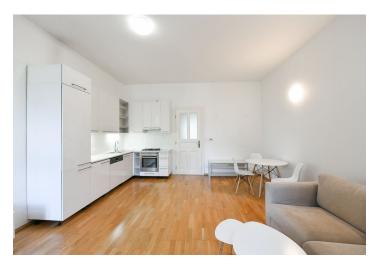

The interior features a living room with a fully fitted open plan kitchen and dining area, a bedroom facing the courtyard, a bathroom (bathtub with a shower screen), a separate toilet, and an entrance hall.

**Hardwood floors**, tiles, interior roller blind in the bedroom, gas boiler, washing machine, dishwasher. A **garage parking** space is included in the rent