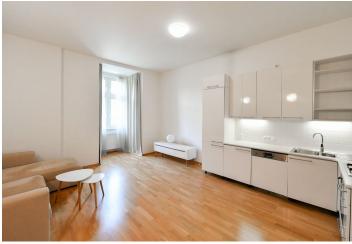

The interior features a living room with a fully fitted open plan kitchen and dining area, a bedroom facing the courtyard, a bathroom (bathtub with a shower screen), a separate toilet, and an entrance hall.

**Hardwood floors**, tiles, interior roller blind in the bedroom, gas boiler, washing machine, dishwasher. A **garage parking** space is included in the rent